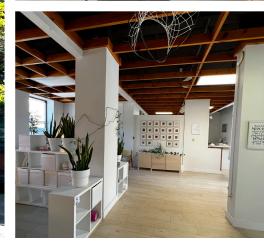

The unique workplace features a delightful ambiance with exposed brick walls, abundant natural lighting, and an inviting atmosphere. The building offers a range of flexible floor plans, including turnkey space, as well as raw spaces ready for customization, catering to diverse business needs and desires.

On-site parking available Raw spaces ready for customization

Water views from second and third floors

16' ceiling on third floor

Rich with charm and heritage

Elevator access

Close to a vast array of amenities