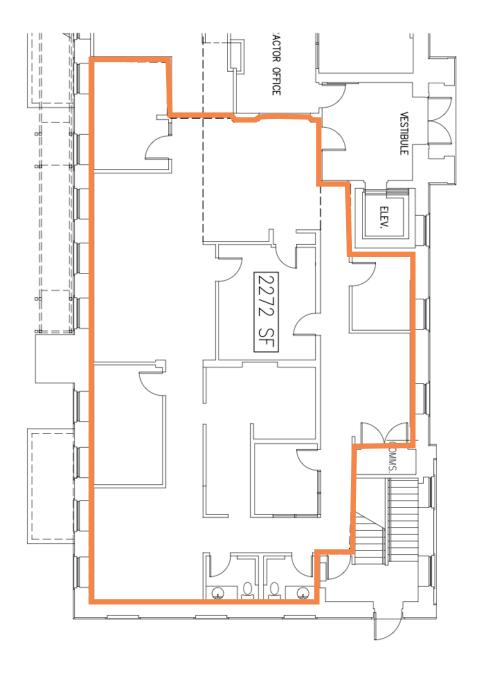

: 1,640 sq. ft. |
| AVAILABILITY   | Various availability (contact<br>listing agent for details)                                                                                                        |
| ZONING         | Downtown Halifax (DH)                                                                                                                                              |
| PARKING        | On-site                                                                                                                                                            |
| GROSS RENT     | By negotiation (contact<br>listing agent for details)                                                                                                              |

OF LIFE,

LOVE

First Floor - 2,272 sq. ft.



#### First Floor - 2,650 sq. ft.



Second Floor - 450 sq. ft.

Second Floor - 5,250 sq. ft. (with opportunity to demise)



Third Floor - 2,525 sq. ft. Third Floor - 1,640 sq. ft.





Opportunities to demise

Professionally managed property

On-site parking available Raw spaces ready for customization

Water views from second and third floors

16' ceiling on third floor

Rich with charm and heritage

Elevator access

Close to a vast array of amenities













Partners Global Corporate Real Estate (Partners Global) and its agents and affiliates do not warrant, represent or guarantee the accuracy, completeness or validity of the information provided herein. Parties interested in the property are to conduct their own independent investigations to determine the suitability of the prop