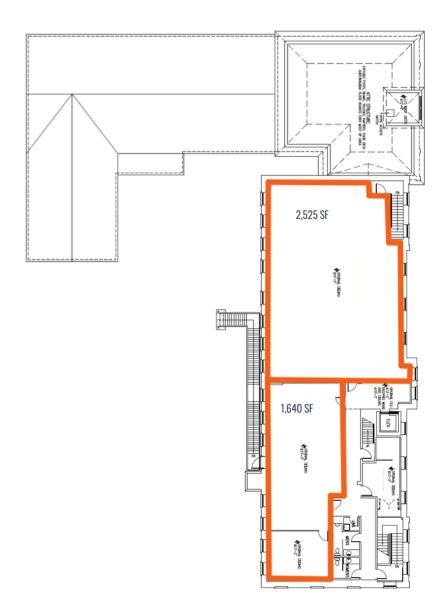

Multiple Floor Plans Available

High Traffic O Area

On-site Parking Available

M

| LISTING ID     | 10355                                                                                                                                                              |
|----------------|--------------------------------------------------------------------------------------------------------------------------------------------------------------------|
| ADDRESS        | 1521-1531 Grafton Street                                                                                                                                           |
| LOCATION       | Downtown Halifax                                                                                                                                                   |
| PROPERTY TYPE  | Office and/or retail                                                                                                                                               |
| SIZE AVAILABLE | 1st Floor: 2,272 sq. ft.<br>1st Floor: 2,650 sq. ft.<br>2nd Floor: 450 sq. ft.<br>2nd Floor: 5,250 sq. ft.<br>3rd Floor: 2,525 sq. ft.<br>3rd Floor: 1,640 sq. ft. |
| AVAILABILITY   | Various availability (contact<br>listing agent for details)                                                                                                        |
| ZONING         | Downtown Halifax (DH)                                                                                                                                              |
| PARKING        | On-site                                                                                                                                                            |
| GROSS RENT     | By negotiation (contact<br>listing agent for details)                                                                                                              |

#### First Floor - 2,650 sq. ft.

Second Floor - 450 sq. ft.

Second Floor - 5,250 sq. ft. (with opportunity to demise)

Third Floor - 2,525 sq. ft. Third Floor - 1,640 sq. ft.

Opportunities to demise

Professionally managed property