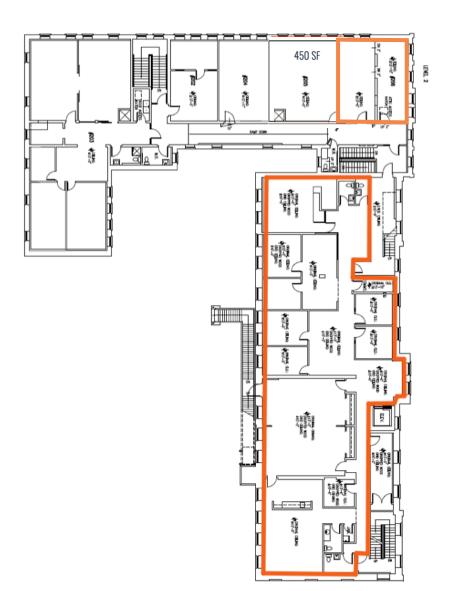

Multiple Floor Plans Available

High Traffic O Area

On-site Parking Available

M

| LISTING ID     | 10355                                                                                                                                                              |
|----------------|--------------------------------------------------------------------------------------------------------------------------------------------------------------------|
| ADDRESS        | 1521-1531 Grafton Street                                                                                                                                           |
| LOCATION       | Downtown Halifax                                                                                                                                                   |
| PROPERTY TYPE  | Office and/or retail                                                                                                                                               |
| SIZE AVAILABLE | 1st Floor: 2,272 sq. ft.<br>1st Floor: 2,650 sq. ft.<br>2nd Floor: 450 sq. ft.<br>2nd Floor: 5,250 sq. ft.<br>3rd Floor: 2,525 sq. ft.<br>3rd Floor: 1,640 sq. ft. |
| AVAILABILITY   | Various availability (contact<br>listing agent for details)                                                                                                        |
| ZONING         | Downtown Halifax (DH)                                                                                                                                              |
| PARKING        | On-site                                                                                                                                                            |
| GROSS RENT     | By negotiation (contact<br>listing agent for details)                                                                                                              |

#### First Floor - 2,650 sq. ft.

Second Floor - 450 sq. ft.

Second Floor - 5,250 sq. ft. (with opportunity to demise)

Third Floor - 2,525 sq. ft. Third Floor - 1,640 sq. ft.

Opportunities to demise

Professionally managed property