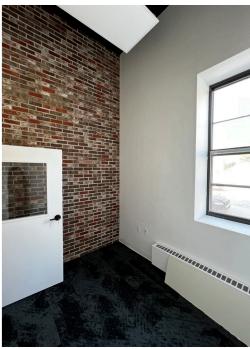

The unique workplace features a delightful ambiance with exposed brick walls, abundant natural lighting, and an inviting atmosphere. The building offers a range of flexible floor plans, including turnkey space, as well as raw spaces ready for customization, catering to diverse business needs and desires.

On-site parking available Raw spaces ready for customization

Water views from second and third floors

16' ceiling on third floor

Rich with charm and heritage

Elevator access

Close to a vast array of amenities