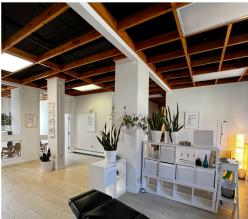

The unique workplace features a delightful ambiance with exposed brick walls, abundant natural lighting, and an inviting atmosphere. The building offers a range of flexible floor plans, including turnkey space, as well as raw spaces ready for customization, catering to diverse business needs and desires.

On-site parking available Raw spaces ready for customization

Water views from second and third floors

16' ceiling on third floor

Rich with charm and heritage

Elevator access

Close to a vast array of amenities