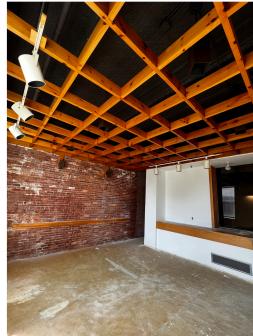

The unique workplace features a delightful ambiance with exposed brick walls, abundant natural lighting, and an inviting atmosphere. The building offers a range of flexible floor plans, including turnkey space, as well as raw spaces ready for customization, catering to diverse business needs and desires.

On-site parking available Raw spaces ready for customization

Water views from second and third floors

16' ceiling on third floor

Rich with charm and heritage

Elevator access

Close to a vast array of amenities