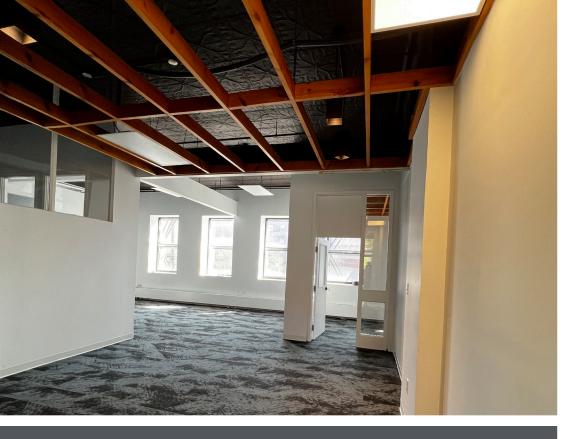

The unique workplace features a delightful ambiance with exposed brick walls, abundant natural lighting, and an inviting atmosphere. The building offers a range of flexible floor plans, including turnkey space, as well as raw spaces ready for customization, catering to diverse business needs and desires.

On-site parking available Raw spaces ready for customization

Water views from second and third floors

16' ceiling on third floor

Rich with charm and heritage

Elevator access

Close to a vast array of amenities