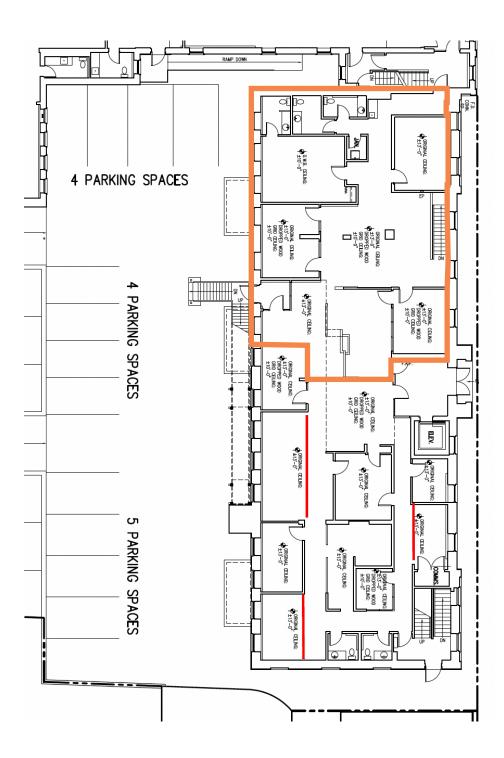

Multiple Floor Plans Available

High Traffic O Area

On-site Parking Available

M

| LISTING ID     | 10355                                                                                                                                                              |
|----------------|--------------------------------------------------------------------------------------------------------------------------------------------------------------------|
| ADDRESS        | 1521-1531 Grafton Street                                                                                                                                           |
| LOCATION       | Downtown Halifax                                                                                                                                                   |
| PROPERTY TYPE  | Office and/or retail                                                                                                                                               |
| SIZE AVAILABLE | 1st Floor: 2,272 sq. ft.<br>1st Floor: 2,650 sq. ft.<br>2nd Floor: 450 sq. ft.<br>2nd Floor: 5,250 sq. ft.<br>3rd Floor: 2,525 sq. ft.<br>3rd Floor: 1,640 sq. ft. |
| AVAILABILITY   | Various availability (contact<br>listing agent for details)                                                                                                        |
| ZONING         | Downtown Halifax (DH)                                                                                                                                              |
| PARKING        | On-site                                                                                                                                                            |
| GROSS RENT     | By negotiation (contact<br>listing agent for details)                                                                                                              |

#### First Floor - 2,650 sq. ft.

Second Floor - 450 sq. ft.

Second Floor - 5,250 sq. ft. (with opportunity to demise)

Third Floor - 2,525 sq. ft. Third Floor - 1,640 sq. ft.

Opportunities to demise

Professionally managed property