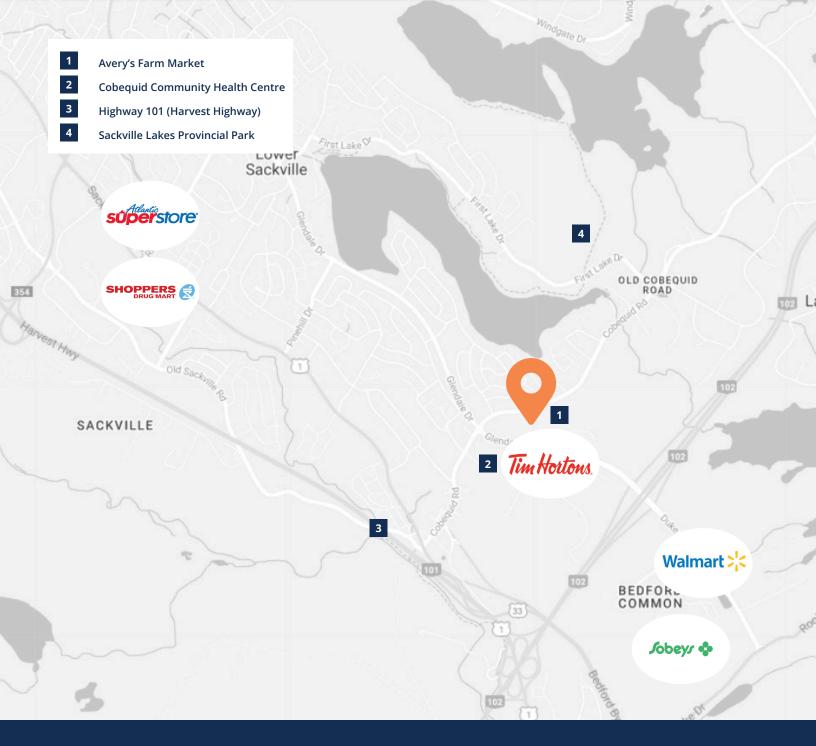

# Up to 4,500 sq. ft. office space for lease on main commercial corridor

Well-situated in Lower Sackville, along a primary commercial artery, 267 Cobequid Road is a single-storey professional office building offering a visually appealing exterior, outstanding visibility and ample, free on-site parking. Nestled within one of Halifax Regional Municipality's rapidly expanding communities, this strategic location provides swift and easy access to Highway 101 and 102, Fall River, and Bedford Commons.

The existing space spans +/- 4,500 sq. ft. of bright and welcoming office space, featuring high ceilings and large windows. The functional layout comprises a well-balanced mix of open workspaces, training rooms, private offices, and generous storage. The space includes three entrances from the building's common area, offering potential to demise. Take advantage of this versatile leasing opportunity to position your business in a professional building surrounded by amenities!