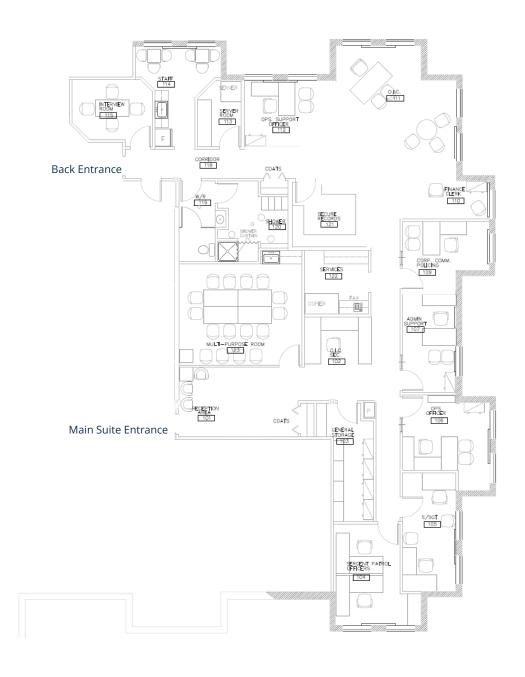

### **Furniture Floor Plan**

+/- 4,000 sq. ft.

<sup>\*</sup>Approximate floor plan; minor changes not represented

Mix of open work space and private offices

LED lighting throughout

Exterior signage opportunities

Three separate interior entrances

On-site property management

Surrounded by a vast array of amenities

Partners Global Corporate Real Estate (Partners Global) and its agents and affiliates do not warrant, represent or guarantee the accuracy, completeness or validity of the information provided herein. Parties interested in the property are to conduct their own independent investigations to determine the suitability of the property for their intended use and are strongly urged to discuss the property with their professional advisors. Partners Global expressly disclaims any liability arising out of any errors and omissions in the information. Prospective clients should not confine themselves to the contents but should make their own enquiries to satisfy themselves in all respects. Partners Global will not accept any responsibility should any details prove to be incomplete or incorrect.