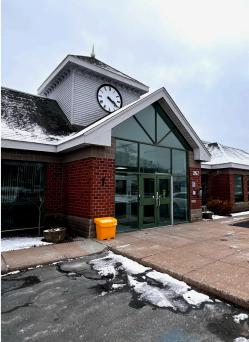

# Up to 4,500 sq. ft. office space for lease on main commercial corridor

Well-situated in Lower Sackville, along a primary commercial artery, 267 Cobequid Road is a single-storey professional office building offering a visually appealing exterior, outstanding visibility and ample, free on-site parking. Nestled within one of Halifax Regional Municipality's rapidly expanding communities, this strategic location provides swift and easy access to Highway 101 and 102, Fall River, and Bedford Commons.