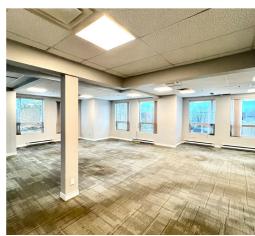

The existing space spans +/- 4,500 sq. ft. of bright and welcoming office space, featuring high ceilings and large windows. The functional layout comprises a well-balanced mix of open workspaces, training rooms, private offices, and generous storage. The space includes three entrances from the building's common area, offering potential to demise. Take advantage of this versatile leasing opportunity to position your business in a professional building surrounded by amenities!