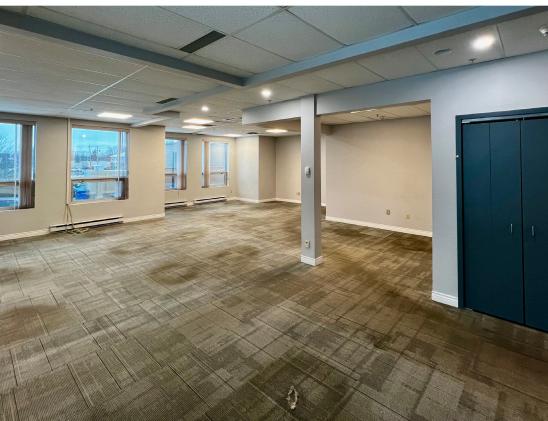

The existing space spans +/- 4,500 sq. ft. of bright and welcoming office space, featuring high ceilings and large windows. The functional layout comprises a well-balanced mix of open workspaces, training rooms, private offices, and generous storage. The space includes three entrances from the building's common area, offering potential to demise. Take advantage of this versatile leasing opportunity to position your business in a professional building surrounded by amenities!

### **Furniture Floor Plan**

+/- 4,000 sq. ft.

<sup>\*</sup>Approximate floor plan; minor changes not represented

Mix of open work space and private offices

LED lighting throughout

Exterior signage opportunities