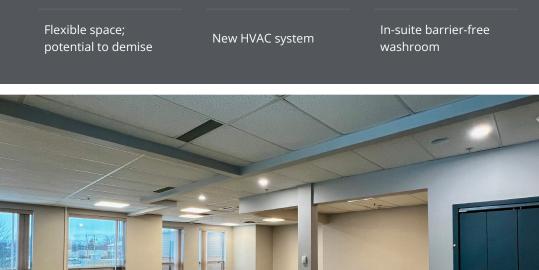

The existing space spans +/- 4,500 sq. ft. of bright and welcoming office space, featuring high ceilings and large windows. The functional layout comprises a well-balanced mix of open workspaces, training rooms, private offices, and generous storage. The space includes three entrances from the building's common area, offering potential to demise. Take advantage of this versatile leasing opportunity to position your business in a professional building surrounded by amenities!

Up to 4,500 sq. ft. Available

High Vehicular Area

Ample On-Site Parking

| LISTING ID      | 10384                                                |
|-----------------|------------------------------------------------------|
| ADDRESS         | 267 Cobequid Road, Suite<br>102                      |
| LOCATION        | Lower Sackville                                      |
| PROPERTY TYPE   | Office                                               |
| LOT SIZE        | 1.2 acres                                            |
| BUILDING SIZE   | +/- 13,500 sq. ft.                                   |
| SIZE AVAILABLE  | Suite 102: Up to 4,500 sq. ft. (potential to demise) |
|                 | Suite 102A: +/-350 sq. ft.                           |
| FLOOR LOCATION  | First floor                                          |
| AVAILABILITY    | Immediately                                          |
| PARKING         | Ample, on-site parking                               |
| NET RENT        | By negotiation (call a listing agent for details)    |
| ADDITIONAL RENT | \$17.06 psf                                          |