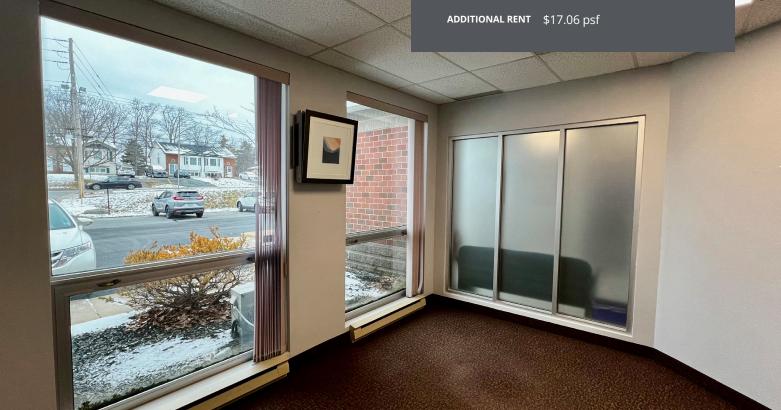

The existing space spans +/- 4,500 sq. ft. of bright and welcoming office space, featuring high ceilings and large windows. The functional layout comprises a well-balanced mix of open workspaces, training rooms, private offices, and generous storage. The space includes three entrances from the building's common area, offering potential to demise. Take advantage of this versatile leasing opportunity to position your business in a professional building surrounded by amenities!

Up to 4,500 sq. ft. Available

High Vehicular Area

Ample On-Site Parking

| LISTING ID      | 10384                                                |
|-----------------|------------------------------------------------------|
| ADDRESS         | 267 Cobequid Road, Suite<br>102                      |
| LOCATION        | Lower Sackville                                      |
| PROPERTY TYPE   | Office                                               |
| LOT SIZE        | 1.2 acres                                            |
| BUILDING SIZE   | +/- 13,500 sq. ft.                                   |
| SIZE AVAILABLE  | Suite 102: Up to 4,500 sq. ft. (potential to demise) |
|                 | Suite 102A: +/-350 sq. ft.                           |
| FLOOR LOCATION  | First floor                                          |
| AVAILABILITY    | Immediately                                          |
| PARKING         | Ample, on-site parking                               |
| NET RENT        | By negotiation (call a listing agent for details)    |
| ADDITIONAL RENT | \$17.06 psf                                          |