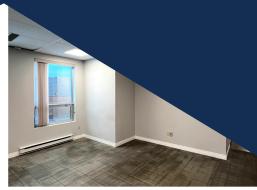

The existing space spans +/- 4,500 sq. ft. of bright and welcoming office space, featuring high ceilings and large windows. The functional layout comprises a well-balanced mix of open workspaces, training rooms, private offices, and generous storage. The space includes three entrances from the building's common area, offering potential to demise. Take advantage of this versatile leasing opportunity to position your business in a professional building surrounded by amenities!