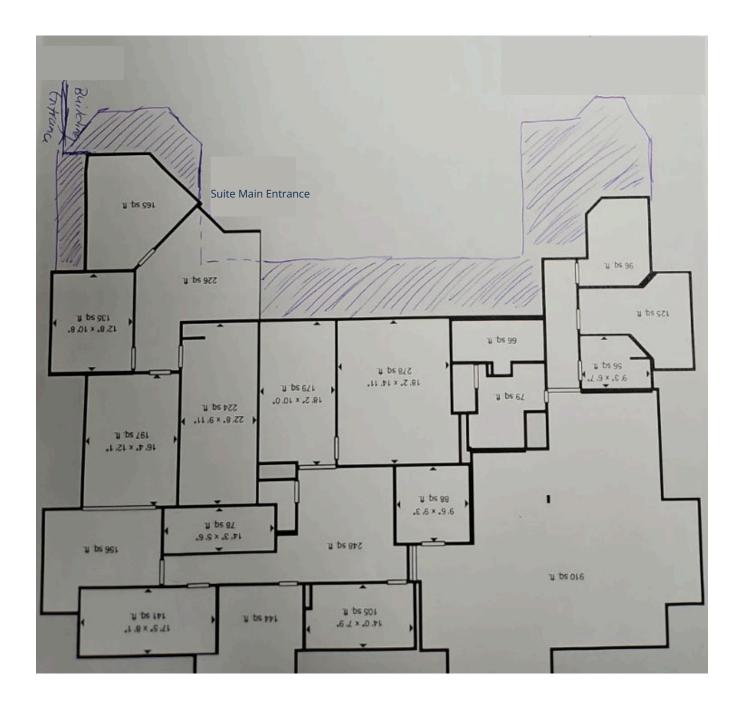

### Floor Plan - +/- 4,500 sq. ft.

Approximate floor plan; minor changes not represented Boundary lines are approximate