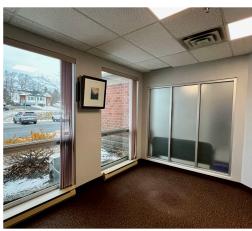

The existing space spans +/- 4,500 sq. ft. of bright and welcoming office space, featuring high ceilings and large windows. The functional layout comprises a well-balanced mix of open workspaces, training rooms, private offices, and generous storage. The space includes three entrances from the building's common area, offering potential to demise. Take advantage of this versatile leasing opportunity to position your business in a professional building surrounded by amenities!