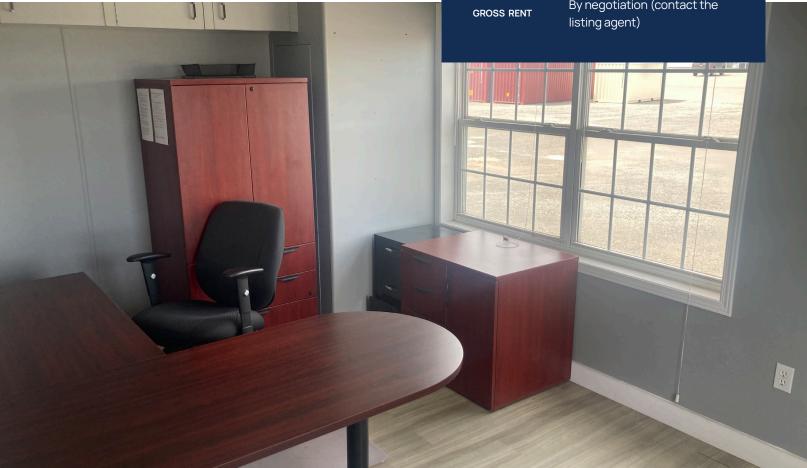

# Unique leasing option at the lively intersection of Hanwell Road and Bishop Drive

Discover the potential at 1250 Hanwell Road, a prime commercial leasing opportunity at the busy intersection of Hanwell Road and Bishop Drive. This expansive 2.10-acre paved lot, formerly operating as a car dealership, is now available for lease. The site includes two on-site buildings: a 1,300 sq. ft. property with a reception area, four offices, and a washroom, along with an 800 sq. ft. garage equipped with a 12 ft overhead grade-level door, perfect for storage or operational needs.

Expansive 2.10acre Lot

Convenient Highway Access

Excellent Exposure

| LISTING ID     | 25236                                                                        |
|----------------|------------------------------------------------------------------------------|
| ADDRESS        | 1250 Hanwell Road                                                            |
| LOCATION       | Hanwell, New Brunswick                                                       |
| PROPERTYTYPE   | Retail / Office                                                              |
| LOTSIZE        | 91,476 sq. ft. (2.10-acres)                                                  |
| SIZE AVAILABLE | Building One: 1,300 sq. ft.  Building Two: 800 sq. ft.  Total: 2,100 sq. ft. |
| NO. OF FLOORS  | One (1)                                                                      |
| ZONING         | Commercial Corridor Zone<br>Two (COR-2)                                      |
| PARKING        | Free, on-site parking                                                        |
| AVAILABILITY   | Immediately                                                                  |
| GROSS RENT     | By negotiation (contact the listing agent)                                   |
|                |                                                                              |