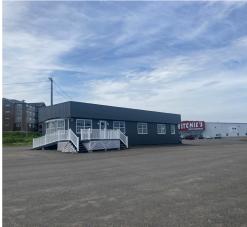

# Unique leasing option at the lively intersection of Hanwell Road and Bishop Drive

Discover the potential at 1250 Hanwell Road, a prime commercial leasing opportunity at the busy intersection of Hanwell Road and Bishop Drive. This expansive 2.10-acre paved lot, formerly operating as a car dealership, is now available for lease. The site includes two on-site buildings: a 1,300 sq. ft. property with a reception area, four offices, and a washroom, along with an 800 sq. ft. garage equipped with a 12 ft overhead grade-level door, perfect for storage or operational needs.