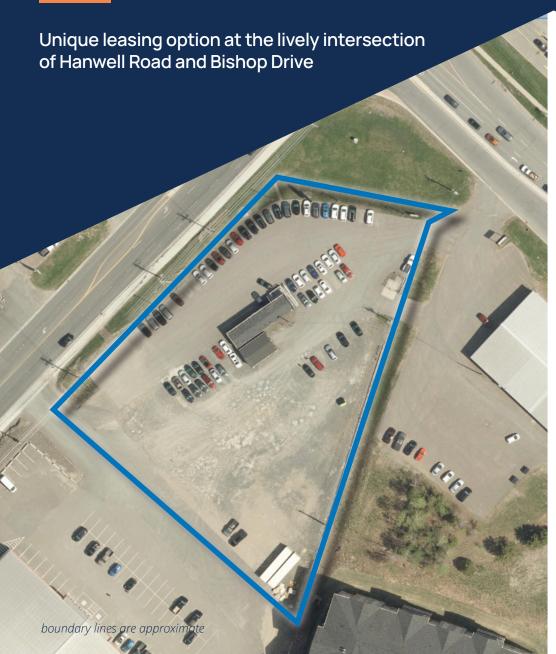

# Unique leasing option at the lively intersection of Hanwell Road and Bishop Drive

Discover the potential at 1250 Hanwell Road, a prime commercial leasing opportunity at the busy intersection of Hanwell Road and Bishop Drive. This expansive 2.10-acre paved lot, formerly operating as a car dealership, is now available for lease. The site includes two on-site buildings: a 1,300 sq. ft. property with a reception area, four offices, and a washroom, along with an 800 sq. ft. garage equipped with a 12 ft overhead grade-level door, perfect for storage or operational needs.

With abundant parking and exceptional visibility, this property is supported by Commercial Corridor Zone Two (COR-2), permitting a wide range of uses and business opportunities. Do not miss the chance to establish your business on this prime, high-traffic 2.10-acre lot today!

Expansive 2.10acre Lot

Convenient Highway Access

Excellent Exposure

| LISTING ID     | 25236                                                                        |
|----------------|------------------------------------------------------------------------------|
| ADDRESS        | 1250 Hanwell Road                                                            |
| LOCATION       | Hanwell, New Brunswick                                                       |
| PROPERTYTYPE   | Retail / Office                                                              |
| LOTSIZE        | 91,476 sq. ft. (2.10-acres)                                                  |
| SIZE AVAILABLE | Building One: 1,300 sq. ft.  Building Two: 800 sq. ft.  Total: 2,100 sq. ft. |
| NO. OF FLOORS  | One (1)                                                                      |
| ZONING         | Commercial Corridor Zone<br>Two (COR-2)                                      |
| PARKING        | Free, on-site parking                                                        |
| AVAILABILITY   | Immediately                                                                  |
| GROSS RENT     | By negotiation (contact the listing agent)                                   |
|                |                                                                              |

# **Aerial View**