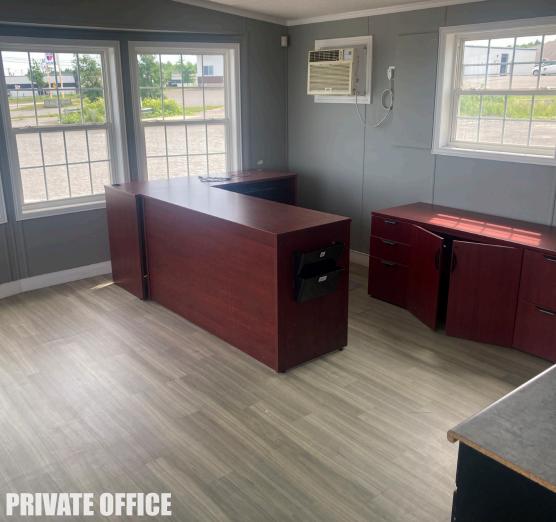

# Unique leasing option at the lively intersection of Hanwell Road and Bishop Drive

Discover the potential at 1250 Hanwell Road, a prime commercial leasing opportunity at the busy intersection of Hanwell Road and Bishop Drive. This expansive 2.10-acre paved lot, formerly operating as a car dealership, is now available for lease. The site includes two on-site buildings: a 1,300 sq. ft. property with a reception area, four offices, and a washroom, along with an 800 sq. ft. garage equipped with a 12 ft overhead grade-level door, perfect for storage or operational needs.