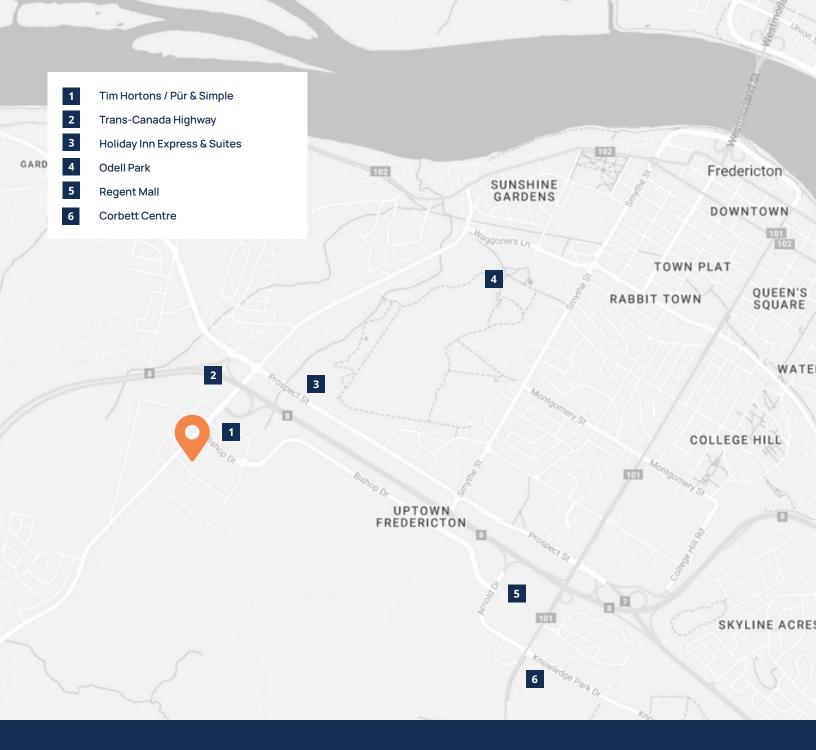

# Unique leasing option at the lively intersection of Hanwell Road and Bishop Drive

Discover the potential at 1250 Hanwell Road, a prime commercial leasing opportunity at the busy intersection of Hanwell Road and Bishop Drive. This expansive 2.10-acre paved lot, formerly operating as a car dealership, is now available for lease. The site includes two on-site buildings: a 1,300 sq. ft. property with a reception area, four offices, and a washroom, along with an 800 sq. ft. garage equipped with a 12 ft overhead grade-level door, perfect for storage or operational needs.

With abundant parking and exceptional visibility, this property is supported by Commercial Corridor Zone Two (COR-2), permitting a wide range of uses and business opportunities. Do not miss the chance to establish your business on this prime, high-traffic 2.10-acre lot today!