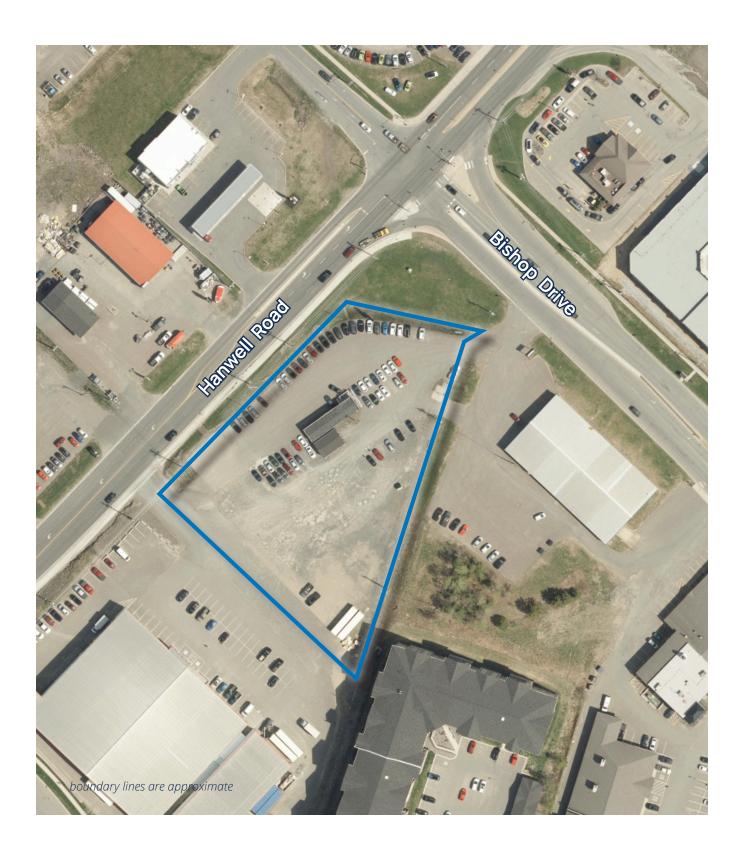

# Unique leasing option at the lively intersection of Hanwell Road and Bishop Drive

Discover the potential at 1250 Hanwell Road, a prime commercial leasing opportunity at the busy intersection of Hanwell Road and Bishop Drive. This expansive 2.10-acre paved lot, formerly operating as a car dealership, is now available for lease. The site includes two on-site buildings: a 1,300 sq. ft. property with a reception area, four offices, and a washroom, along with an 800 sq. ft. garage equipped with a 12 ft overhead grade-level door, perfect for storage or operational needs.

# **Aerial View**