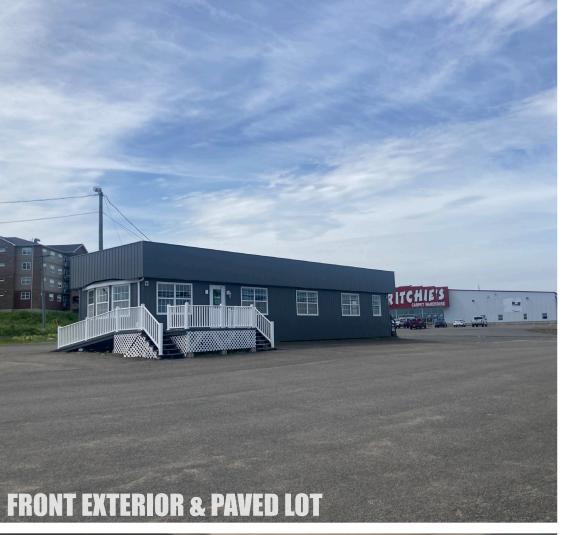

# Unique leasing option at the lively intersection of Hanwell Road and Bishop Drive

Discover the potential at 1250 Hanwell Road, a prime commercial leasing opportunity at the busy intersection of Hanwell Road and Bishop Drive. This expansive 2.10-acre paved lot, formerly operating as a car dealership, is now available for lease. The site includes two on-site buildings: a 1,300 sq. ft. property with a reception area, four offices, and a washroom, along with an 800 sq. ft. garage equipped with a 12 ft overhead grade-level door, perfect for storage or operational needs.

With abundant parking and exceptional visibility, this property is supported by Commercial Corridor Zone Two (COR-2), permitting a wide range of uses and business opportunities. Do not miss the chance to establish your business on this prime, high-traffic 2.10-acre lot today!