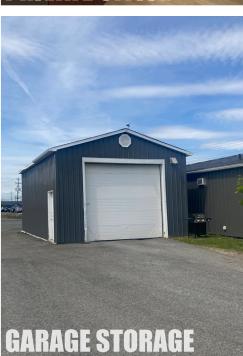

# Unique leasing option at the lively intersection of Hanwell Road and Bishop Drive

Discover the potential at 1250 Hanwell Road, a prime commercial leasing opportunity at the busy intersection of Hanwell Road and Bishop Drive. This expansive 2.10-acre paved lot, formerly operating as a car dealership, is now available for lease. The site includes two on-site buildings: a 1,300 sq. ft. property with a reception area, four offices, and a washroom, along with an 800 sq. ft. garage equipped with a 12 ft overhead grade-level door, perfect for storage or operational needs.