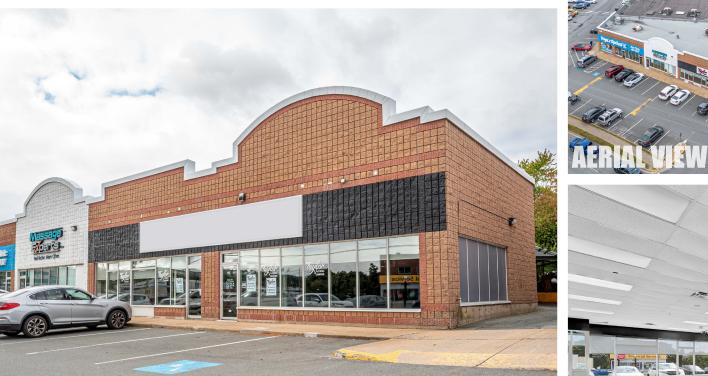

## WOODLAWN PLAZA 114 WOODLAWN ROAD, DARTMOUTH, NS

Exceptional end-cap retail space situated within a busy shopping plaza

### Exceptional end-cap retail space situated within a busy shopping plaza

Located within the bustling Woodlawn Plaza in Dartmouth, this premier leasing opportunity presents an adaptable and bright retail space. Spanning 6,756 sq. ft., the space offers flexibility for prospective tenants, with the option to lease the full area or a smaller portions of the space. The space can easily be demised into two to three smaller units, to meet tenant's specific needs. The open-plan layout features expansive storefront windows, allowing for an abundance of natural light, complemented by high ceilings. Tucked at the back, you will find five private offices, a compact kitchen area, and a boardroom, with warehouse space and a grade loading door.