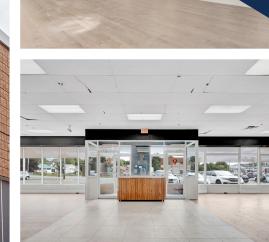

## WOODLAWN PLAZA 114 WOODLAWN ROAD, DARTMOUTH, NS

Exceptional end-cap retail space situated within a busy shopping plaza

### Exceptional end-cap retail space situated within a busy shopping plaza

Located within the bustling Woodlawn Plaza in Dartmouth, this premier leasing opportunity presents an adaptable and bright retail space. Spanning 6,756 sq. ft., the space offers flexibility for prospective tenants, with the option to lease the full area or a smaller portions of the space. The space can easily be demised into two to three smaller units, to meet tenant's specific needs. The open-plan layout features expansive storefront windows, allowing for an abundance of natural light, complemented by high ceilings. Tucked at the back, you will find five private offices, a compact kitchen area, and a boardroom, with warehouse space and a grade loading door.