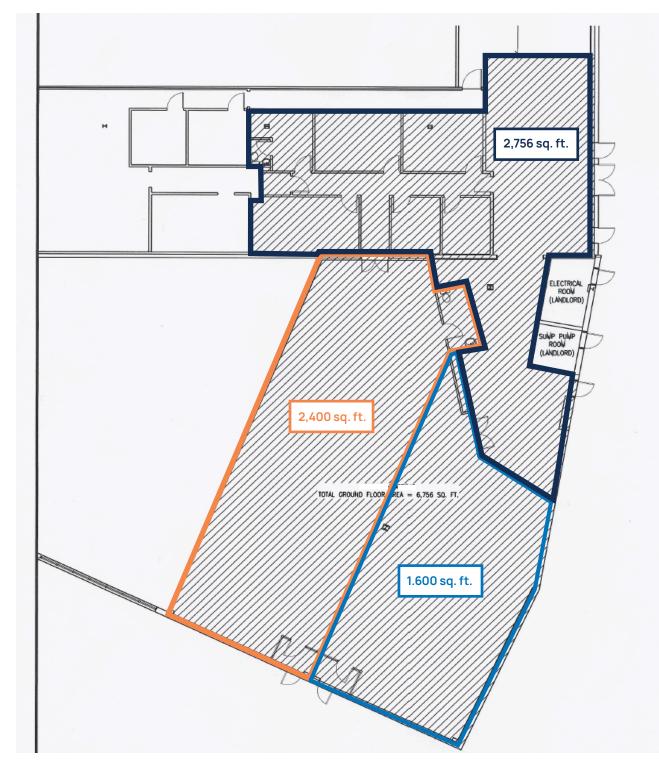

### Woodlawn Plaza, Dartmouth

Subject Premises

6,756 sq. ft.

# **Demising Potential**

1,600 sq. ft. - 6,756 sq. ft.

Space can be configured in various ways to meet tenant's specific requirements and needs

### Exceptional end-cap retail space situated within a busy shopping plaza

Located within the bustling Woodlawn Plaza in Dartmouth, this premier leasing opportunity presents an adaptable and bright retail space. Spanning 6,756 sq. ft., the space offers flexibility for prospective tenants, with the option to lease the full area or a smaller portions of the space. The space can easily be demised into two to three smaller units, to meet tenant's specific needs. The open-plan layout features expansive storefront windows, allowing for an abundance of natural light, complemented by high ceilings. Tucked at the back, you will find five private offices, a compact kitchen area, and a boardroom, with warehouse space and a grade loading door.