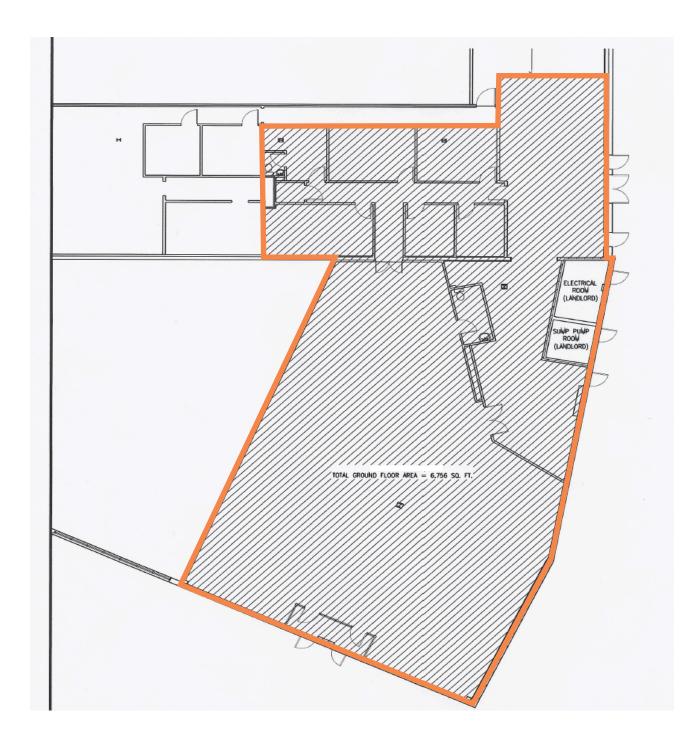

### Exceptional end-cap retail space situated within a busy shopping plaza

Located within the bustling Woodlawn Plaza in Dartmouth, this premier leasing opportunity presents an adaptable and bright retail space. Spanning 6,756 sq. ft., the space offers flexibility for prospective tenants, with the option to lease the full area or a smaller portions of the space. The space can easily be demised into two to three smaller units, to meet tenant's specific needs. The open-plan layout features expansive storefront windows, allowing for an abundance of natural light, complemented by high ceilings. Tucked at the back, you will find five private offices, a compact kitchen area, and a boardroom, with warehouse space and a grade loading door.

### Woodlawn Plaza, Dartmouth

Subject Premises

6,756 sq. ft.

# **Demising Potential**

1,600 sq. ft. - 6,756 sq. ft.

Space can be configured in various ways to meet tenant's specific requirements and needs