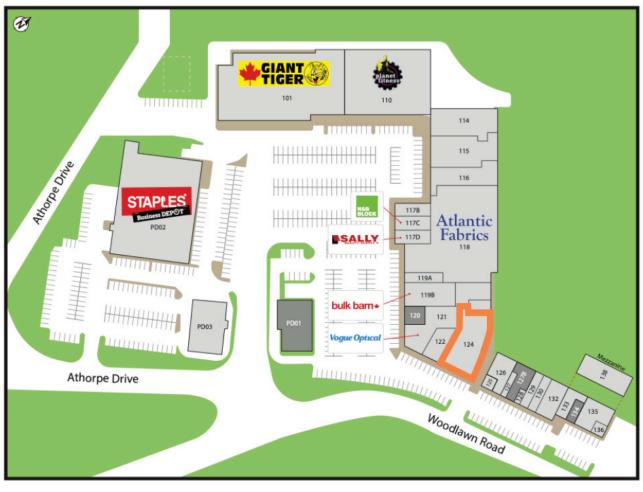

Positioned in the heart of Dartmouth, this well-established shopping centre offers exceptional visibility, prominent signage opportunities, ample on-site parking, and convenient access to multiple public transit routes. The property is professionally managed and anchored by national tenants such as Staples, Giant Tiger, and Bulk Barn, ensuring a steady flow of foot traffic and a prime location for business growth.

### Woodlawn Plaza, Dartmouth

Subject Premises

6,756 sq. ft.