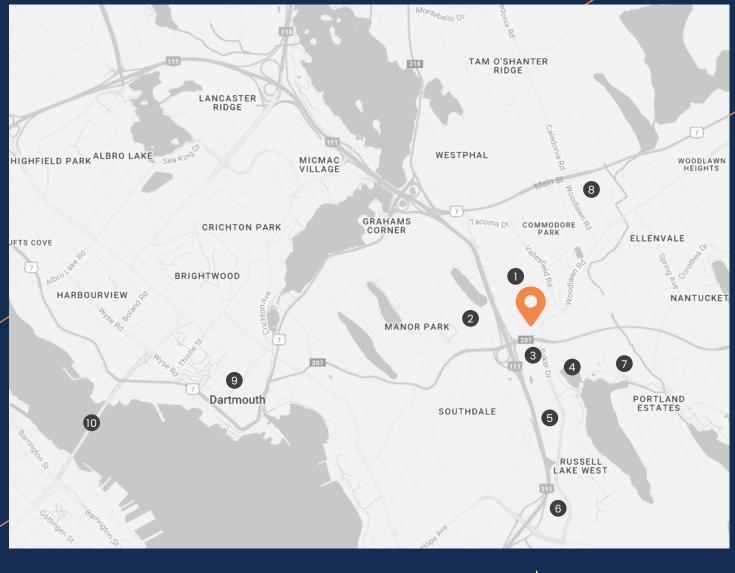

# **Surrounding Amenities**

- 1 Woodlawn Park
- 2 Penhorn Plaza
- 3 McDonald's
- 4 Portland Lakes Trail
- 5 Parkland At The Lakes (Seniors Residents)

- 6 Access Nova Scotia
- 7 Woodlawn Public Library
- 8 NSCC Akerley Campus
- 9 Downtown Dartmouth
- 10 Angus L. MacDonald Bridge