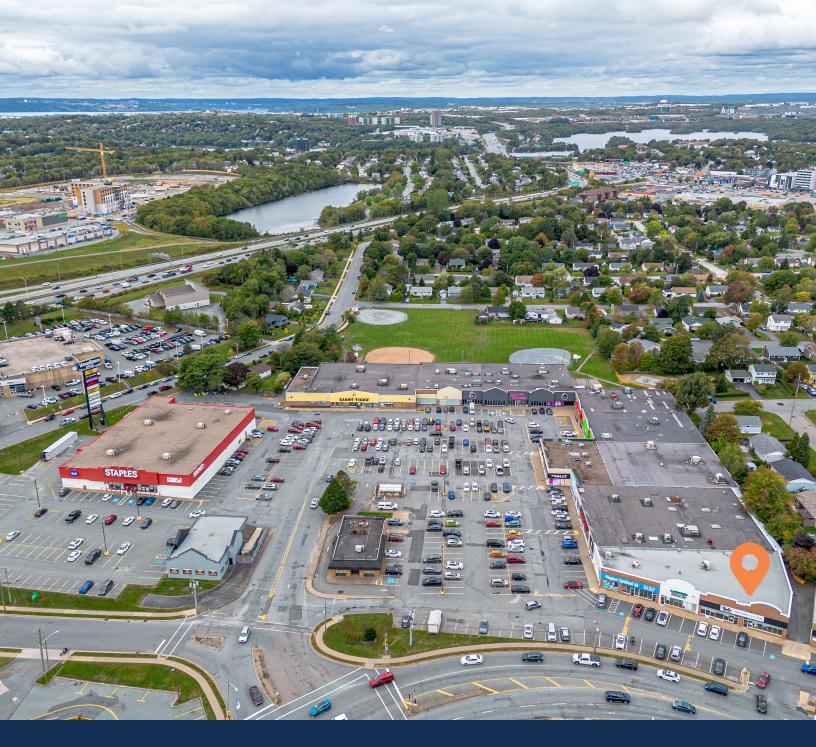

## WOODLAWN PLAZA 114 WOODLAWN ROAD, DARTMOUTH, NS

Exceptional end-cap retail space situated within a busy shopping plaza

### Exceptional end-cap retail space situated within a busy shopping plaza

Located within the bustling Woodlawn Plaza in Dartmouth, this premier leasing opportunity presents an adaptable and bright retail space. Spanning 6,756 sq. ft., the space offers flexibility for prospective tenants, with the option to lease the full area or a smaller portions of the space. The space can easily be demised into two to three smaller units, to meet tenant's specific needs. The open-plan layout features expansive storefront windows, allowing for an abundance of natural light, complemented by high ceilings. Tucked at the back, you will find five private offices, a compact kitchen area, and a boardroom, with warehouse space and a grade loading door.

Positioned in the heart of Dartmouth, this well-established shopping centre offers exceptional visibility, prominent signage opportunities, ample on-site parking, and convenient access to multiple public transit routes. The property is professionally managed and anchored by national tenants such as Staples, Giant Tiger, and Bulk Barn, ensuring a steady flow of foot traffic and a prime location for business growth.