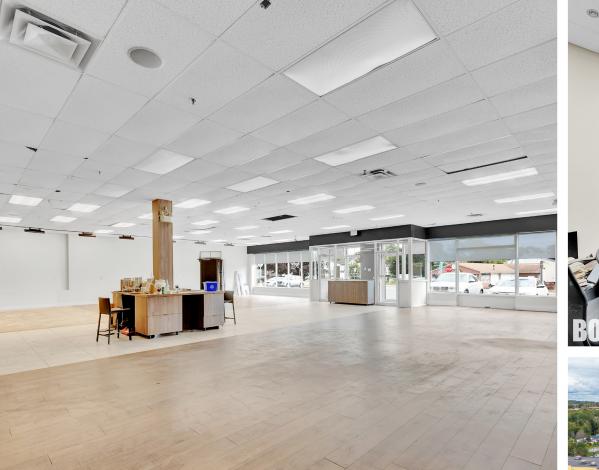

### Exceptional end-cap retail space situated within a busy shopping plaza

Located within the bustling Woodlawn Plaza in Dartmouth, this premier leasing opportunity presents an adaptable and bright retail space. Spanning 6,756 sq. ft., the space offers flexibility for prospective tenants, with the option to lease the full area or a smaller portions of the space. The space can easily be demised into two to three smaller units, to meet tenant's specific needs. The open-plan layout features expansive storefront windows, allowing for an abundance of natural light, complemented by high ceilings. Tucked at the back, you will find five private offices, a compact kitchen area, and a boardroom, with warehouse space and a grade loading door.