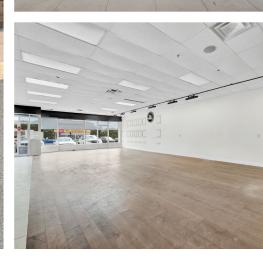

### Exceptional end-cap retail space situated within a busy shopping plaza

Located within the bustling Woodlawn Plaza in Dartmouth, this premier leasing opportunity presents an adaptable and bright retail space. Spanning 6,756 sq. ft., the space offers flexibility for prospective tenants, with the option to lease the full area or a smaller portions of the space. The space can easily be demised into two to three smaller units, to meet tenant's specific needs. The open-plan layout features expansive storefront windows, allowing for an abundance of natural light, complemented by high ceilings. Tucked at the back, you will find five private offices, a compact kitchen area, and a boardroom, with warehouse space and a grade loading door.