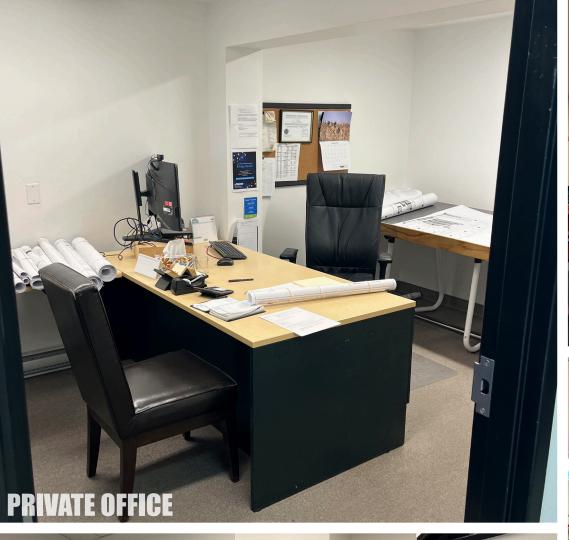

Spanning 2,500 square feet, this adaptable space offers the perfect balance of office and warehouse functionality. The office area includes a reception, private offices, a compact yet practical kitchen, and a storage area with a boardroom located on the mezzanine. The warehouse portion features a manager's office and dock door loading. The head lease expires November 2027, with an option to extend directly with the landlord, providing both immediate and long-term potential for your business.