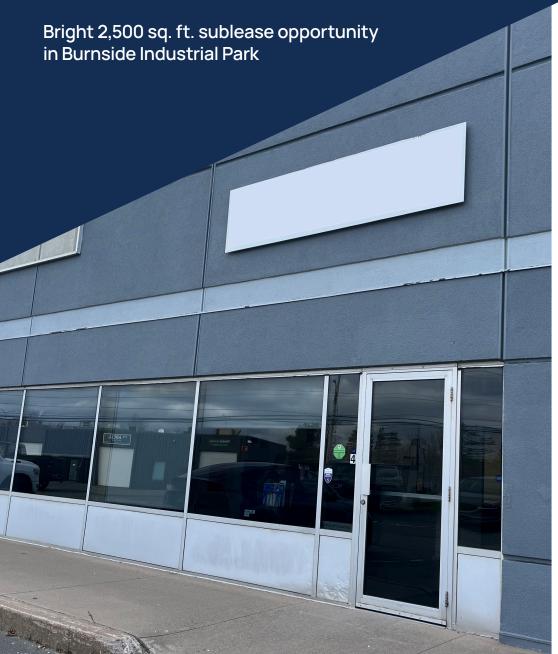

## Bright 2,500 sq. ft. sublease opportunity in Burnside Industrial Park

Discover a bright and versatile sublease opportunity at 90 Raddall Avenue, ideally positioned within Burnside Industrial Park. This prime location offers seamless connectivity to major highways, both harbour bridges, and an array of nearby amenities, making it an exceptional choice for businesses prioritizing efficiency and accessibility.

Spanning 2,500 square feet, this adaptable space offers the perfect balance of office and warehouse functionality. The office area includes a reception, private offices, a compact yet practical kitchen, and a storage area with a boardroom located on the mezzanine. The warehouse portion features a manager's office and dock door loading. The head lease expires November 2027, with an option to extend directly with the landlord, providing both immediate and long-term potential for your business.