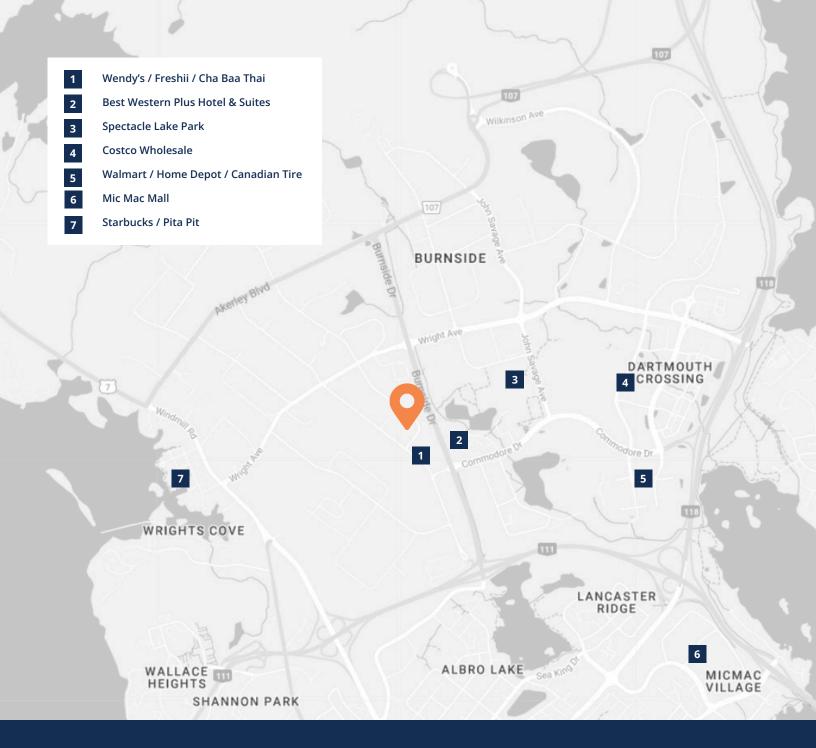

## Bright 2,500 sq. ft. sublease opportunity in Burnside Industrial Park

Discover a bright and versatile sublease opportunity at 90 Raddall Avenue, ideally positioned within Burnside Industrial Park. This prime location offers seamless connectivity to major highways, both harbour bridges, and an array of nearby amenities, making it an exceptional choice for businesses prioritizing efficiency and accessibility.