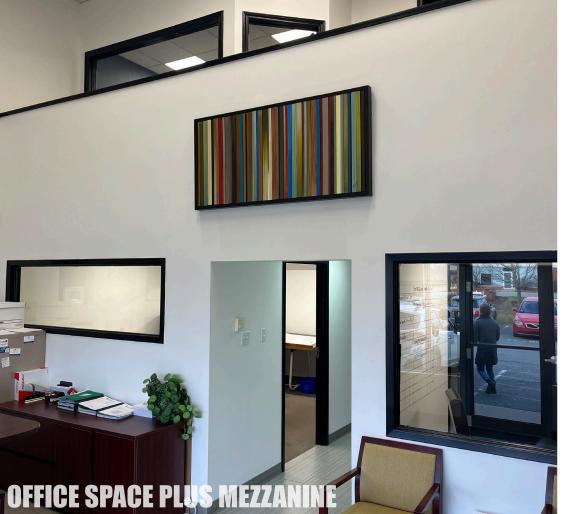

Spanning 2,500 square feet, this adaptable space offers the perfect balance of office and warehouse functionality. The office area includes a reception, private offices, a compact yet practical kitchen, and a storage area with a boardroom located on the mezzanine. The warehouse portion features a manager's office and dock door loading. The head lease expires November 2027, with an option to extend directly with the landlord, providing both immediate and long-term potential for your business.