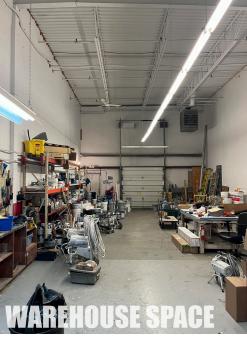

Spanning 2,500 square feet, this adaptable space offers the perfect balance of office and warehouse functionality. The office area includes a reception, private offices, a compact yet practical kitchen, and a storage area with a boardroom located on the mezzanine. The warehouse portion features a manager's office and dock door loading. The head lease expires November 2027, with an option to extend directly with the landlord, providing both immediate and long-term potential for your business.

2,500 sq. ft. for Sublease

Dock Loading Door

Signage Opportunities

| LISTING ID           | 10420                                                       |
|----------------------|-------------------------------------------------------------|
| ADDRESS              | 90 Raddall Avenue, Unit 4                                   |
| LOCATION             | Burnside Industrial Park                                    |
| PROPERTY TYPE        | Office / Warehouse                                          |
| SITE SIZE            | 2.16-acres                                                  |
| SIZE AVAILABLE       | +/-2,500 sq. ft.                                            |
| ZONING               | Burnside General Industrial (BGI)                           |
| PARKING              | Free, on-site parking                                       |
| LOADING              | One (1) dock door)                                          |
| AVAILABILITY         | February 1, 2025                                            |
| BASE RENT            | By negotiation (contact the listing agent)                  |
| ADDITIONAL RENT      | \$5.25 psf                                                  |
| HEAD LEASE<br>EXPIRY | November 2027, with option to extend directly with Landlord |