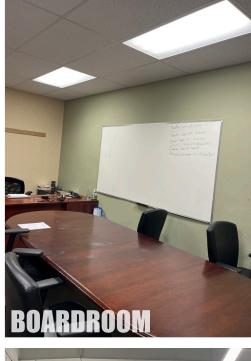

Spanning 2,500 square feet, this adaptable space offers the perfect balance of office and warehouse functionality. The office area includes a reception, private offices, a compact yet practical kitchen, and a storage area with a boardroom located on the mezzanine. The warehouse portion features a manager's office and dock door loading. The head lease expires November 2027, with an option to extend directly with the landlord, providing both immediate and long-term potential for your business.