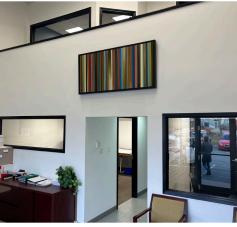

Spanning 2,500 square feet, this adaptable space offers the perfect balance of office and warehouse functionality. The office area includes a reception, private offices, a compact yet practical kitchen, and a storage area with a boardroom located on the mezzanine. The warehouse portion features a manager's office and dock door loading. The head lease expires November 2027, with an option to extend directly with the landlord, providing both immediate and long-term potential for your business.