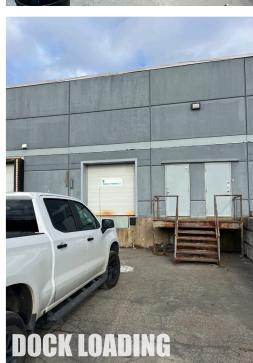

Spanning 2,500 square feet, this adaptable space offers the perfect balance of office and warehouse functionality. The office area includes a reception, private offices, a compact yet practical kitchen, and a storage area with a boardroom located on the mezzanine. The warehouse portion features a manager's office and dock door loading. The head lease expires November 2027, with an option to extend directly with the landlord, providing both immediate and long-term potential for your business.

2,500 sq. ft. for Sublease

Dock Loading Door

Signage Opportunities

| LISTING ID           | 10420                                                       |
|----------------------|-------------------------------------------------------------|
| ADDRESS              | 90 Raddall Avenue, Unit 4                                   |
| LOCATION             | Burnside Industrial Park                                    |
| PROPERTY TYPE        | Office / Warehouse                                          |
| SITE SIZE            | 2.16-acres                                                  |
| SIZE AVAILABLE       | +/-2,500 sq. ft.                                            |
| ZONING               | Burnside General Industrial (BGI)                           |
| PARKING              | Free, on-site parking                                       |
| LOADING              | One (1) dock door)                                          |
| AVAILABILITY         | February 1, 2025                                            |
| BASE RENT            | By negotiation (contact the listing agent)                  |
| ADDITIONAL RENT      | \$5.25 psf                                                  |
| HEAD LEASE<br>EXPIRY | November 2027, with option to extend directly with Landlord |