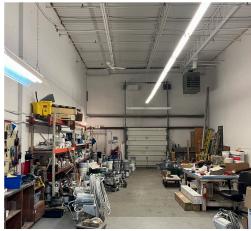

Spanning 2,500 square feet, this adaptable space offers the perfect balance of office and warehouse functionality. The office area includes a reception, private offices, a compact yet practical kitchen, and a storage area with a boardroom located on the mezzanine. The warehouse portion features a manager's office and dock door loading. The head lease expires November 2027, with an option to extend directly with the landlord, providing both immediate and long-term potential for your business.

2,500 sq. ft. for Sublease

Dock Loading Door

Signage Opportunities

| LISTING ID           | 10420                                                       |
|----------------------|-------------------------------------------------------------|
| ADDRESS              | 90 Raddall Avenue, Unit 4                                   |
| LOCATION             | Burnside Industrial Park                                    |
| PROPERTY TYPE        | Office / Warehouse                                          |
| SITE SIZE            | 2.16-acres                                                  |
| SIZE AVAILABLE       | +/-2,500 sq. ft.                                            |
| ZONING               | Burnside General Industrial (BGI)                           |
| PARKING              | Free, on-site parking                                       |
| LOADING              | One (1) dock door)                                          |
| AVAILABILITY         | February 1, 2025                                            |
| BASE RENT            | By negotiation (contact the listing agent)                  |
| ADDITIONAL RENT      | \$5.25 psf                                                  |
| HEAD LEASE<br>EXPIRY | November 2027, with option to extend directly with Landlord |