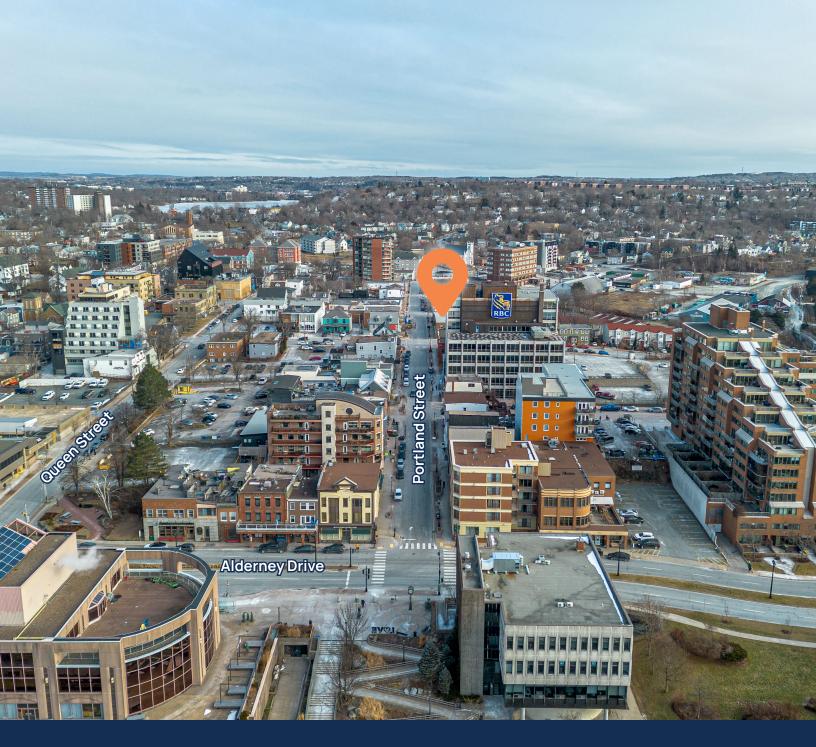

### **Location Overview**

Over the past decade, Downtown Dartmouth has experienced consistent growth, witnessing an influx of multi-residential developments, charming cafes, distinguished restaurants, chic boutiques, a Nordic Spa, and trendy brew pubs and cocktail bars. Furthermore, the location is within walking distance to multiple transit routes, as well as the Alderney Ferry Terminal, allowing for quick and convenient access to Downtown Halifax.