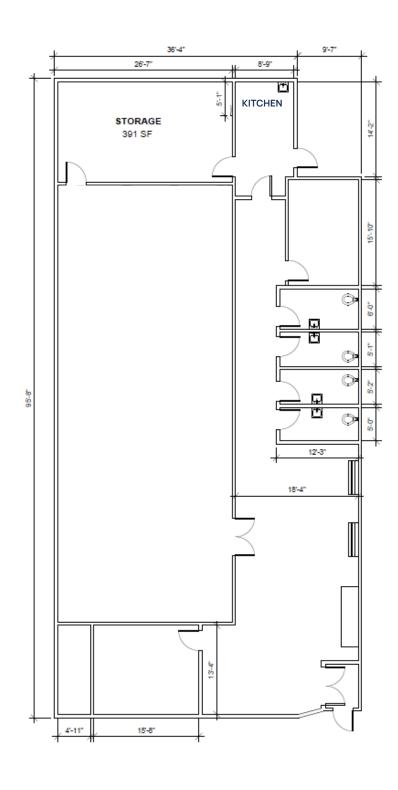

eet, Downtown<br>Dartmouth                          |
| PROPERTY TYPE   | Two -storey mixed use building with retail and office space        |
| BUILDING SIZE   | +/- 17,600 sq. ft.                                                 |
| SIZES AVAILABLE | 4,444 sq. ft.                                                      |
| ZONING          | Downtown Dartmouth (DD)                                            |
| PARKING         | Nearby street parking and<br>municipal and private parking<br>lots |
| AVAILABILITY    | Immediately                                                        |
| NET RENT        | By negotiation (contact the listing agent)                         |
| ADDITIONAL RENT | \$8.50 psf                                                         |



### Floor Plan

4,444 sq. ft.



### **Location Overview**

Over the past decade, Downtown Dartmouth has experienced consistent growth, witnessing an influx of multi-residential developments, charming cafes, distinguished restaurants, chic boutiques, a Nordic Spa, and trendy brew pubs and cocktail bars. Furthermore, the location is within walking distance to multiple transit routes, as well as the Alderney Ferry Terminal, allowing for quick and convenient access to Downtown Halifax.

Downtown Dartmouth and it's surrounding areas embodies a vibrant sense of community, fostering a special atmosphere that residents and businesses take pride in. The weekly Dartmouth Farmers Market on Saturday and the Artisan Market on Sunday actively contribute to the sense of community. Throughout the year, the area comes alive with variou