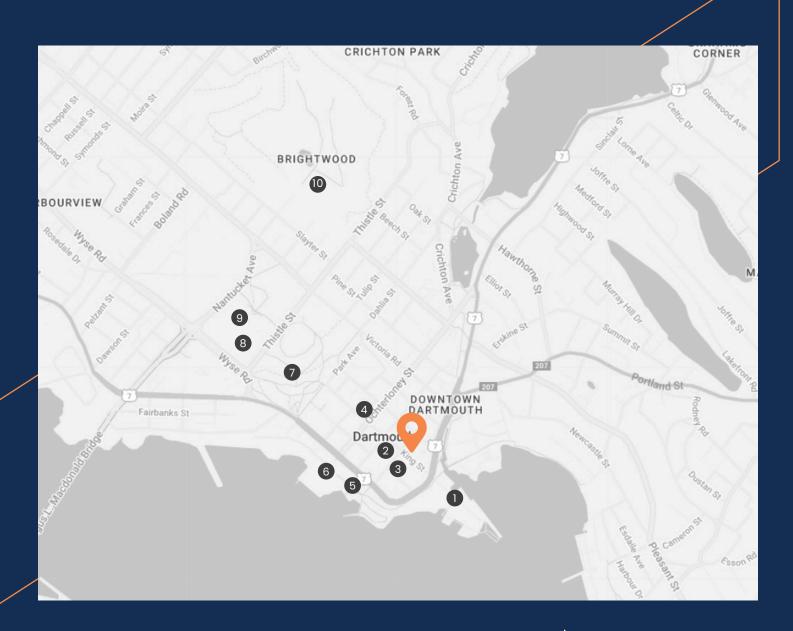

### **Surrounding Amenities**

- 1 King's Wharf
- 2 Lake City Cider
- 3 The Canteen
- 4 Two If By Sea cafe
- 5 Alderney Gate Ferry Terminal

- 6 Alderney Landing
- 7 Dartmouth Commons
- (8) Zatzman Sportsplex
- (9) Halifax Transit Bridge Terminal
- Brightwood Golf & Country Club