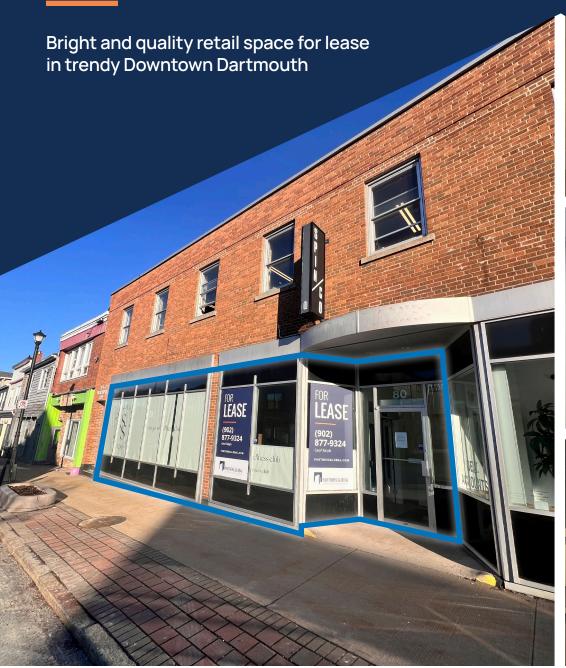

## Bright and quality retail space for lease in trendy Downtown Dartmouth

Situated in the heart of Downtown Dartmouth, this leasing opportunity offers 4,444 sq. ft. of bright, high-quality retail space. Currently configured as a modern fitness studio, the layout includes a 1,535 sq. ft. training studio, complemented by a welcoming reception area, kitchenette, washrooms with showers, and a small retail section. The space is enhanced by contemporary leasehold improvements, creating a warm and inviting atmosphere, while expansive windows provide ample natural light. Prominent signage opportunities along Portland Street further amplify visibility and brand presence.

High Foot and Vehicular Traffic

Leaseholds in Place

| LISTING ID      | 10430                                                              |
|-----------------|--------------------------------------------------------------------|
| ADDRESS         | 80 Portland Street, Downtown<br>Dartmouth                          |
| PROPERTY TYPE   | Two -storey mixed use building with retail and office space        |
| BUILDING SIZE   | +/- 17,600 sq. ft.                                                 |
| SIZES AVAILABLE | 4,444 sq. ft.                                                      |
| ZONING          | Downtown Dartmouth (DD)                                            |
| PARKING         | Nearby street parking and<br>municipal and private parking<br>lots |
| AVAILABILITY    | Immediately                                                        |
| NET RENT        | By negotiation (contact the listing agent)                         |
| ADDITIONAL RENT | \$8.50 psf                                                         |