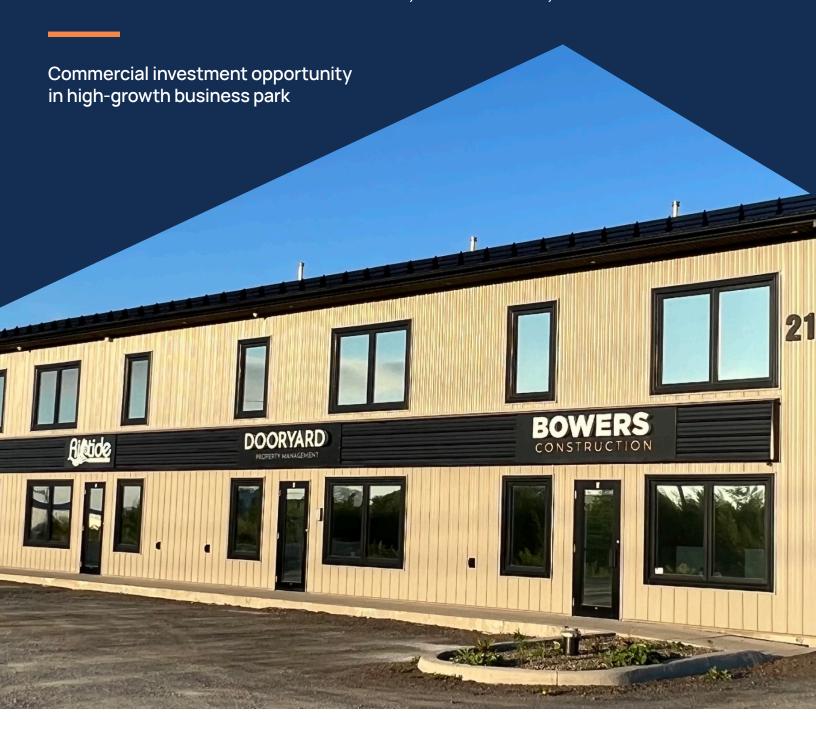

# **21 FAIRWAY DRIVE**GREENVIEW BUSINESS PARK, HANWELL, NB

### Commercial investment opportunity in high-growth business park

Looking to own or invest a high quality industrial and office combination property in the Fredericton area? Look no further! This premium-quality building, completed in 2021, is strategically located just outside city limits in the rapidly growing Greenview Business Park. The park provides seamless access to the Trans-Canada Highway and the Fredericton municipality via the Hanwell Road arterial.

Situated on one-acre, this 15,462 sq. ft., multi-tenanted building offers exceptional curb appeal and a well-thought-out design. The building maximizes space efficiency by offering upper-level offices for units facing Fairway Drive. Currently, the property is fully leased, presenting an ideal opportunity for owner-occupiers or new long-term tenants. Additional features of this contemporary property include grade-level loading, 14-ft ceiling heights in warehouse areas, and ample on-site parking.