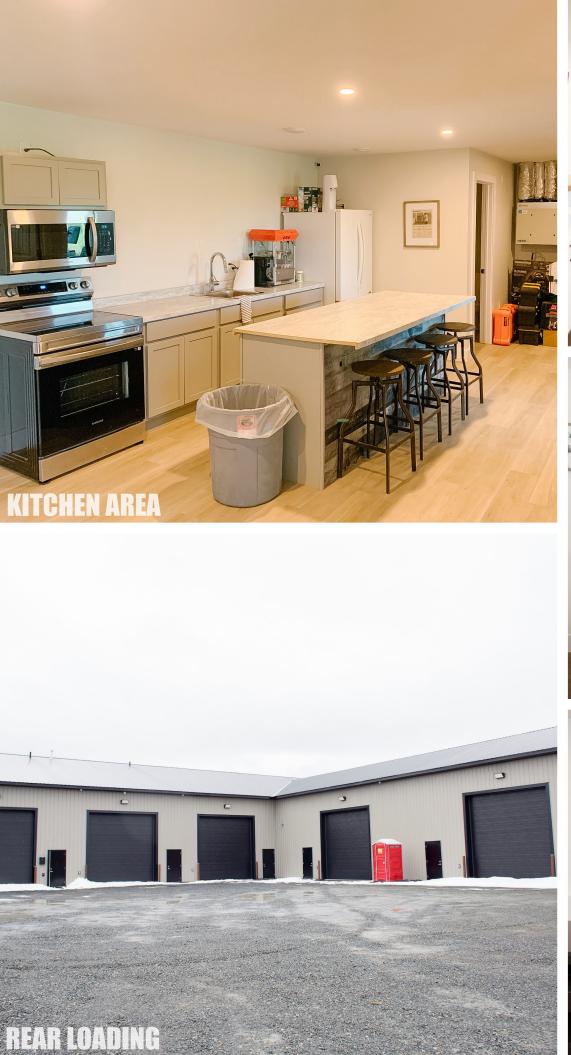

## **Building Plan**

21 Fairway Drive, Hanwell: 15,462 sq. ft.

<sup>\*</sup> recently renovated to office and kitchen space

- High quality and contemporary finishes throughout office space
- Six grade level loading doors located at the rear of the property
- LED lighting throughout
- Ample on-site parking to front and rear of the building (gravel)
- Convenient and quick access to Trans-Canada Highway and the Fredericton municipality via the Hanwell Road arterial