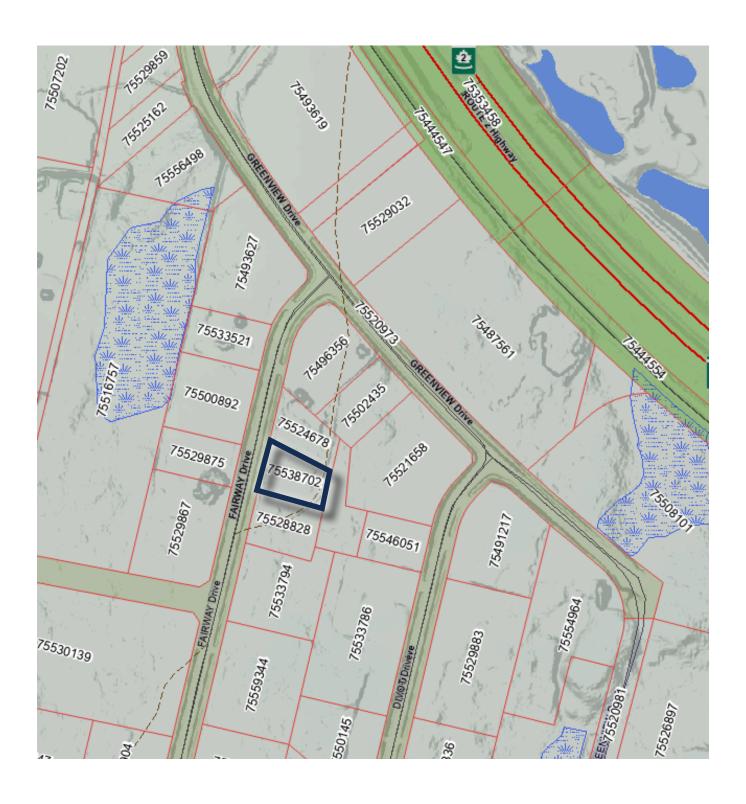

### **Site View**

#### 21 Fairway Drive, Hanwell, New Brunswick

Fully-Leased, Owner Occupier Potential

Recently Built in 2021

**Grade Loading** 

| LISTING ID     | 25237                                  |
|----------------|----------------------------------------|
| ADDRESS        | 21 Fairway Drive, Hanwell              |
| LOCATION       | Greenview Business Park                |
| PID            | 75538702                               |
| PROPERTY TYPE  | Office / Light industrial              |
| LOTSIZE        | 43,799 sq. ft. (1.00-acre)             |
| BUILDING SIZE  | 15,462 sq. ft.                         |
| NO. OF FLOORS  | Combination of one and two-<br>storeys |
| YEAR BUILT     | 2021                                   |
| LOADING        | Grade loading                          |
| PARKING        | Ample, free on-site parking            |
| OFFERING PRICE | \$2,495,000 plus HST                   |