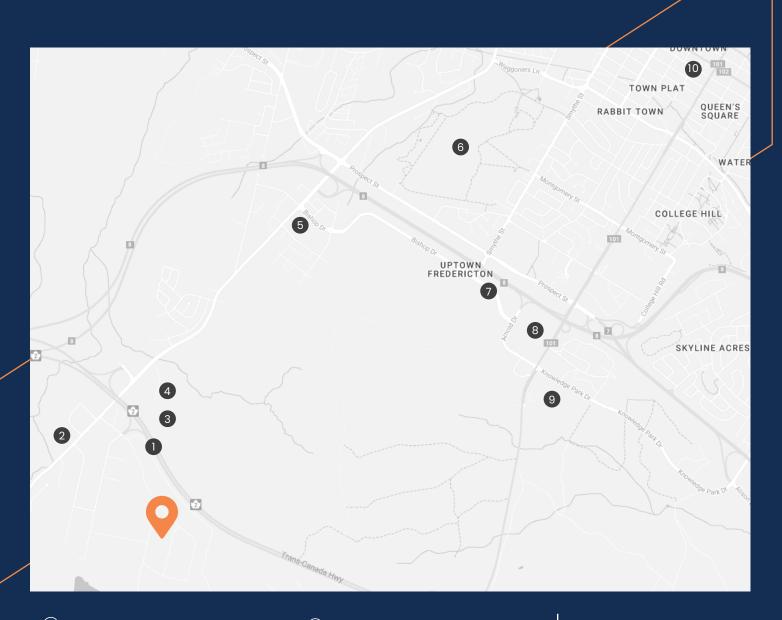

### **Surrounding Area**

- 1 Trans-Canada Highway
- 2 Porter's Diner
- 3 Radisson Kingswood Hotel & Suites
- (4) Kingswood Entertainment Centre
- 5 Tim Horton's / Pür & Simple

- 6 Odell Park
- 7 Starbucks / Staples / Sobeys
- 8 Regent Mall
- 9 Corbett Centre
- 10 Downtown Fredericton

Trans-Canada Highway
DRIVE TIME: 3 MINUTES

Uptown Fredericton
DRIVE TIME: 8-10 MINUTES

Downtown Fredericton
DRIVE TIME: 12-15 MINUTES

Fredericton International Airport

**DRIVE TIME: 18-24 MINUTES** 

Mark LeBlanc