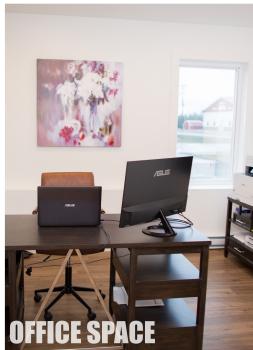

### **Property Highlights**

- Quality office and light industrial building constructed in 2021
- Currently fully leased with owner occupier potential
- Wood frame structure on concrete slab foundation
- Vertical metal siding
- HVAC: Mini-split units in office units; ceilingmounted space heaters to warehouse units
- 14' ceiling heights in warehouse areas

- High quality and contemporary finishes throughout office space
- Six grade level loading doors located at the rear of the property
- LED lighting throughout
- Ample on-site parking to front and rear of the building (gravel)
- Convenient and quick access to Trans-Canada Highway and the Fredericton municipality via the Hanwell Road arterial