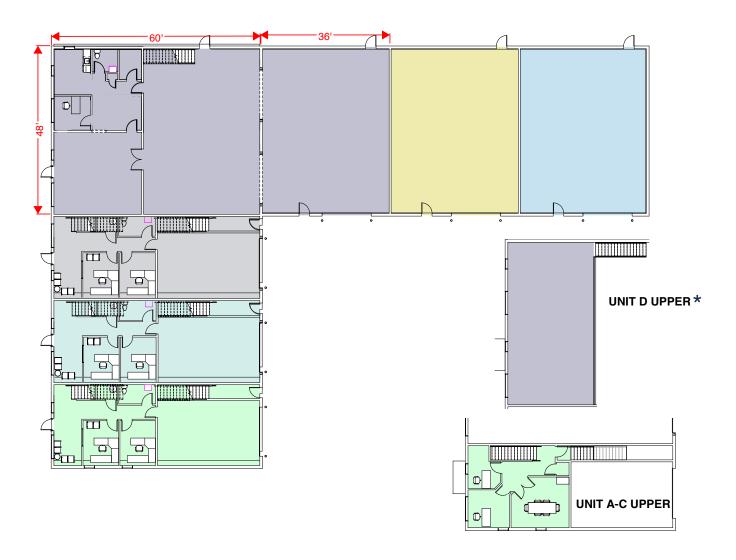

## **Building Plan**

21 Fairway Drive, Hanwell: 15,462 sq. ft.

<sup>\*</sup> recently renovated to office and kitchen space