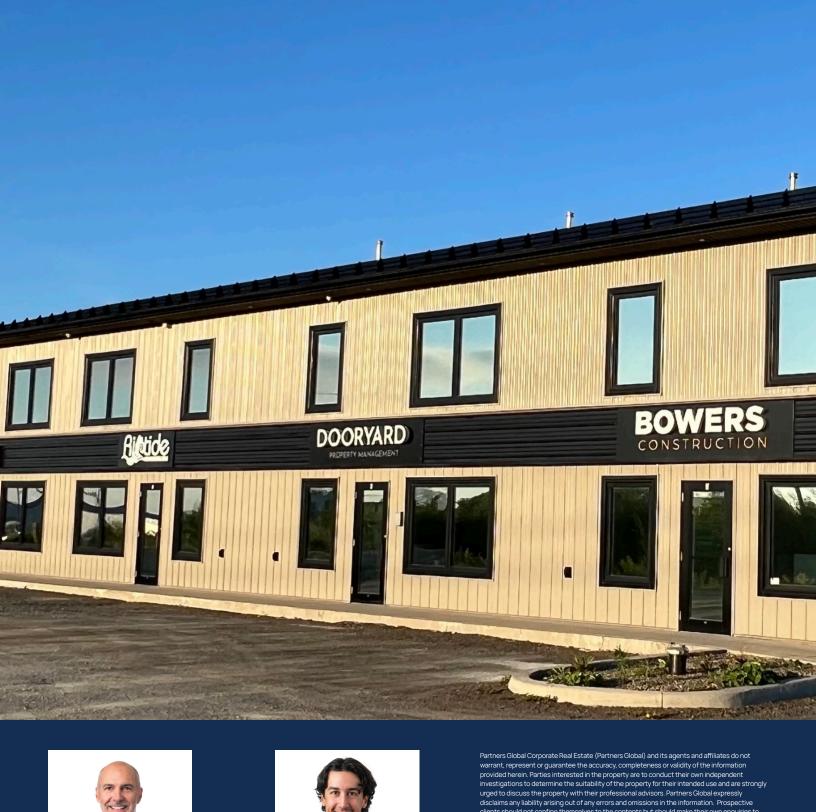

### Commercial investment opportunity in high-growth business park

Looking to own or invest a high quality industrial and office combination property in the Fredericton area? Look no further! This premium-quality building, completed in 2021, is strategically located just outside city limits in the rapidly growing Greenview Business Park. The park provides seamless access to the Trans-Canada Highway and the Fredericton municipality via the Hanwell Road arterial.

Situated on one-acre, this 15,462 sq. ft., multi-tenanted building offers exceptional curb appeal and a well-thought-out design. The building maximizes space efficiency by offering upper-level offices for units facing Fairway Drive. Currently, the property is fully leased, presenting an ideal opportunity for owner-occupiers or new long-term tenants. Additional features of this contemporary property include grade-level loading, 14-ft ceiling heights in warehouse areas, and ample on-site parking.

Fully-Leased, Owner Occupier Potential

Recently Built in 2021

**Grade Loading** 

| LISTING ID     | 25237                                  |
|----------------|----------------------------------------|
| ADDRESS        | 21 Fairway Drive, Hanwell              |
| LOCATION       | Greenview Business Park                |
| PID            | 75538702                               |
| PROPERTY TYPE  | Office / Light industrial              |
| LOTSIZE        | 43,799 sq. ft. (1.00-acre)             |
| BUILDING SIZE  | 15,462 sq. ft.                         |
| NO. OF FLOORS  | Combination of one and two-<br>storeys |
| YEAR BUILT     | 2021                                   |
| LOADING        | Grade loading                          |
| PARKING        | Ample, free on-site parking            |
| OFFERING PRICE | \$2,495,000 plus HST                   |