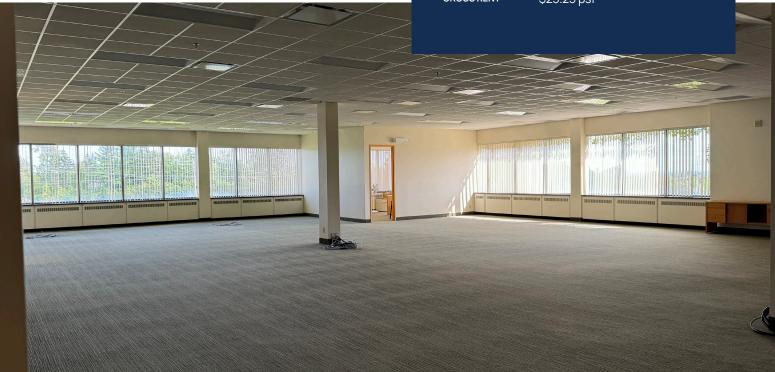

The available office space, ranging from 6,000 to 12,000 sq. ft., is located on the ground floor of a professional building. The 6,000 sq. ft. option spans approximately half of the main floor, while the 12,000 sq. ft. layout offers the opportunity to lease the entire level. The space is fully built-out and features an open-concept layout, complemented by several executive offices along a continuous row of large windows, flooding the area with natural light. Furthermore, a picturesque treelined roadway leads to ample on-site parking, offering convenience for both tenants and clients.

6,000 - 12,000

Convenient sq. ft. Available Highway Access

Ample, On-Site **Parking** 

| LISTING ID      | 25244                                         |
|-----------------|-----------------------------------------------|
| ADDRESS         | 71 Alison Boulevard                           |
| LOCATION        | Fredericton                                   |
| PROPERTY TYPE   | Office                                        |
| BUILDING SIZE   | +/- 24,000 sq. ft. (excluding basement level) |
| SIZE AVAILABLE  | +/- 6,000 - 12,000 sq. ft.                    |
| FLOOR LOCATION  | Ground floor                                  |
| YEAR BUILT      | 1985                                          |
| ZONING          | General Industrial (GI) Zone                  |
| PARKING         | Ample, free on-site parking                   |
| AVAILABILITY    | Immediately                                   |
| BASE RENT       | \$16.00 psf                                   |
| ADDITIONAL RENT | \$9.25 psf                                    |
| GROSS RENT      | \$25.25 psf                                   |