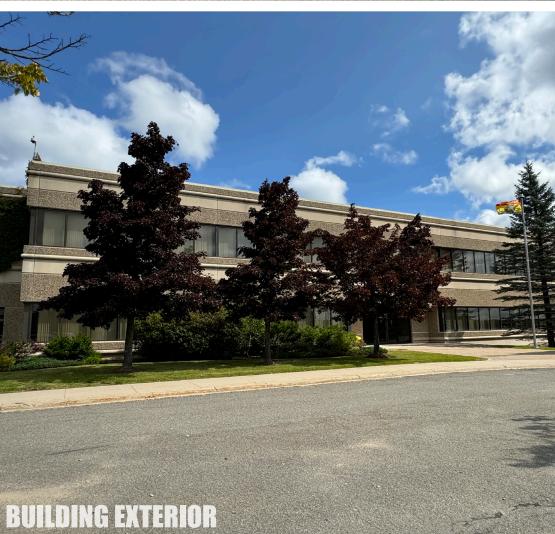

#### Full floor leasing opportunity in professional office building

Situated along Alison Boulevard, a 18-kilometer commercial thoroughfare stretching across Fredericton from west to east, this prime leasing opportunity offers unmatched convenience in one of the city's fastestgrowing areas. Positioned just off Exit 2 of the Vanier Highway, 71 Alison Boulevard offers seamless connectivity to major transportation routes, as well as quick access to downtown and an array of walking trails, retail shops, restaurants, and essential services nearby.

The available office space, ranging from 6,000 to 12,000 sq. ft., is located on the ground floor of a professional building. The 6,000 sq. ft. option spans approximately half of the main floor, while the 12,000 sq. ft. layout offers the opportunity to lease the entire level. The space is fully built-out and features an open-concept layout, complemented by several executive offices along a continuous row of large windows, flooding the area with natural light. Furthermore, a picturesque treelined roadway leads to ample on-site parking, offering convenience for both tenants and clients.