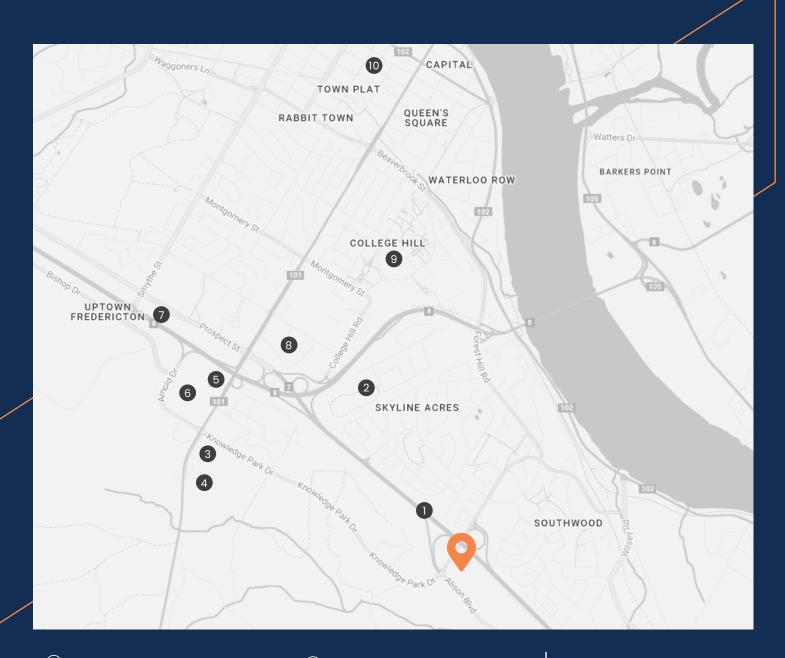

## **Surrounding Area**

- 1 Vanier Highway
- 2 Reading Street Park
- 3 Montana's / Thai Manao / Taco Boyz
- Corbett Centre
- 5 Fredericton Inn

- 6 Regent Mall
- 7 Starbucks
- 8 Dr. Everett Chalmers Hospital
- 9 University of New Brunswick
- Downtown Fredericton

Vanier Highway **DRIVE TIME: 2-5 MINUTES** 

Downtown Fredericton **DRIVE TIME: 8-12 MINUTES** 

Oromocto

**DRIVE TIME: 14-16 MINUTES** 

Fredericton International

**Airport** 

**DRIVE TIME: 14-16 MINUTES** 

John Bigger