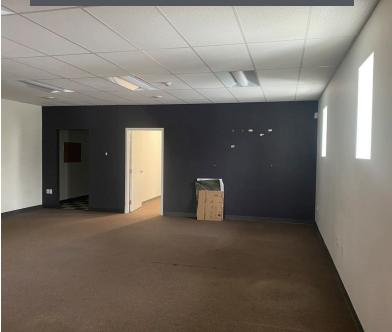

Suite 2A consists of 1,664 sf and currently contains two large undeveloped rooms that can be configured to suit the requirements of the new tenant.

Suite 2B is 1,794 sf and is developed to include a meeting room, kitchen area and two large rooms/offices. This suite could be configured to meet the needs of the tenant as well.

214 Brunswick boasts modern finishes, barrier free common washrooms, and two parking spaces for each available unit. While the units are being offered separately, the opportunity also exists to combine them both for approximately 3,500 sf of space.