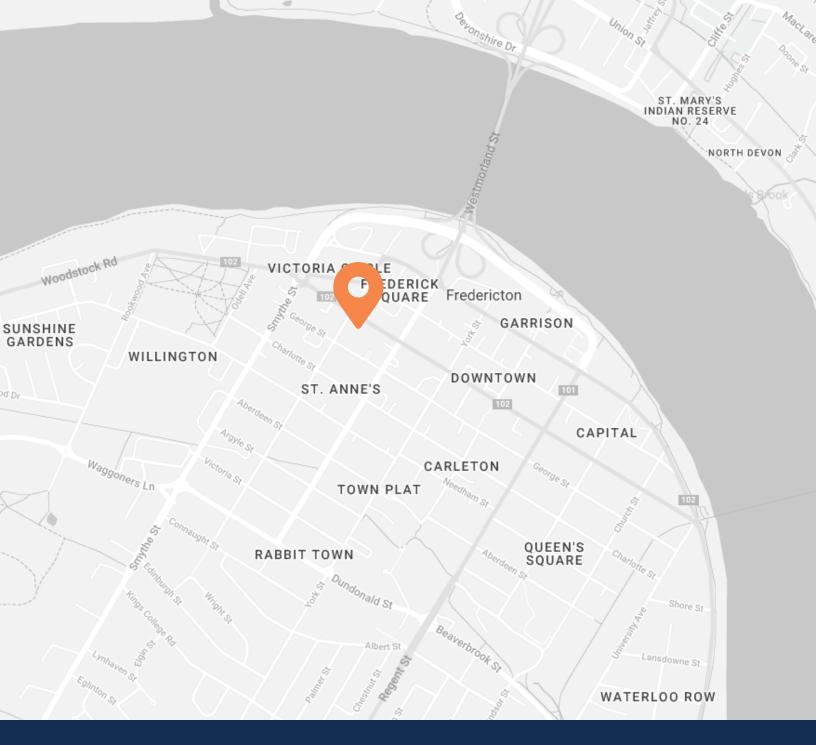

## Flexible office leasing opportunities in downtown Fredericton

214 Brunswick Street is a recently renovated three storey building featuring professional businesses on the main floor, two residential units on the third floor, and two available office spaces on the second floor. All areas of the building are served by a new elevator and well lit corridors. The building is conveniently located in the downtown core just minutes from major office buildings and amenities.