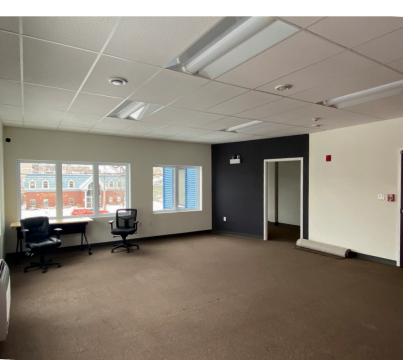

Suite 2A consists of 1,664 sf and currently contains two large undeveloped rooms that can be configured to suit the requirements of the new tenant.

Suite 2B is 1,794 sf and is developed to include a meeting room, kitchen area and two large rooms/offices. This suite could be configured to meet the needs of the tenant as well.

214 Brunswick boasts modern finishes, barrier free common washrooms, and two parking spaces for each available unit. While the units are being offered separately, the opportunity also exists to combine them both for approximately 3,500 sf of space.