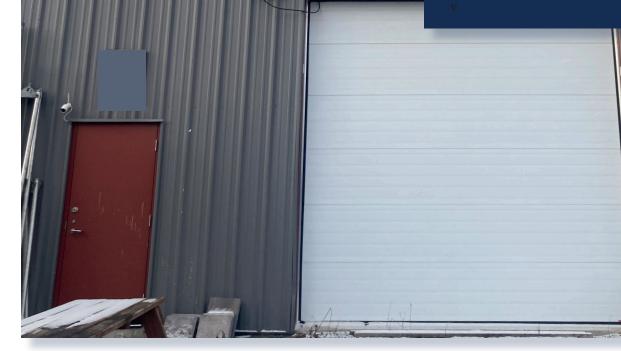

### 2,400 sq. ft. of industrial space available in Fredericton's sought-after industrial park

Welcome to 320 Wilsey Road, located in the heart of the Fredericton Industrial Park. The 2,400 sq. ft. space offers an opportunity for businesses looking for quality space with secure yard access. Mature vegetation along Wisley Road creates a natural barrier offering extra privacy. Just minutes from major transportation routes, this property sits in a high-traffic industrial corridor and is a rare commodity in Fredericton's thriving industrial market.

This building was built to last, featuring a durable concrete foundation and solid steel-frame construction offering a sleek industrial look. It features a 12' x 14' grade-level door and 22' clear ceiling height, ideal for warehousing, light manufacturing, or serviced based operations. Situated on a spacious 2.74 acre lot, tenants will benefit from ample front-facing parking and exclusive access to a gated, fenced compound shared by other tenants. The fenced yard is locked nightly for enhanced security and peace of mind. Minimum lease term is three (3) years, seize the opportunity to secure space in one of Fredericton's most competitive and in demand industrial zones!