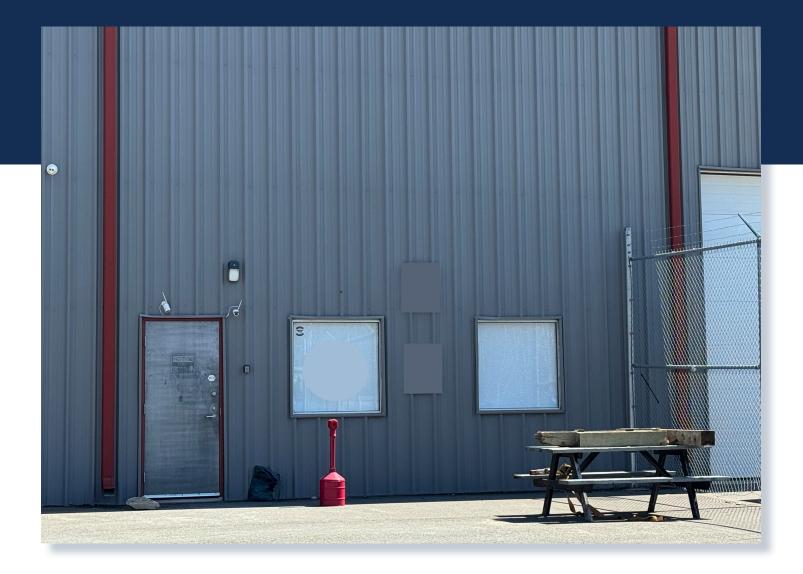

### 2,400 sq. ft. of industrial space available in Fredericton's sought-after industrial park

Welcome to 320 Wilsey Road, located in the heart of the Fredericton Industrial Park. The 2,400 sq. ft. space offers an opportunity for businesses looking for quality space with secure yard access. Mature vegetation along Wisley Road creates a natural barrier offering extra privacy. Just minutes from major transportation routes, this property sits in a high-traffic industrial corridor and is a rare commodity in Fredericton's thriving industrial market.

This building was built to last, featuring a durable concrete foundation and solid steel-frame construction offering a sleek industrial look. It features a 12' x 14' grade-level door and 22' clear ceiling height, ideal for warehousing, light manufacturing, or serviced based operations. Situated on a spacious 2.74 acre lot, tenants will benefit from ample front-facing parking and exclusive access to a gated, fenced compound shared by other tenants. The fenced yard is locked nightly for enhanced security and peace of mind. Minimum lease term is three (3) years, seize the opportunity to secure space in one of Fredericton's most competitive and in demand industrial zones!

2,400 sq. ft. Available 22' Clear Height Ample, On-Site Parking

| LISTING ID      | 25258                       |
|-----------------|-----------------------------|
| PID             | 75506576                    |
| ADDRESS         | 320 Wilsey Road - Unit 3    |
| LOCATION        | Fredericton Industrial Park |
| PROPERTY TYPE   | Industrial                  |
| SIZE AVAILABLE  | 2,400 sq. ft.               |
| CLEAR HEIGHT    | 22'                         |
| LOADING         | 12' x 14' grade-level door  |
| POWER AMPS      | 400                         |
| ZONING          | General Industrial (GI)     |
| PARKING         | Ample, free on-site parking |
| AVAILABILITY    | Immediately                 |
| BASE RENT       | \$13.00 psf                 |
| ADDITIONAL RENT | \$5.00 psf                  |
| GROSS RENT      | \$18.00 psf                 |