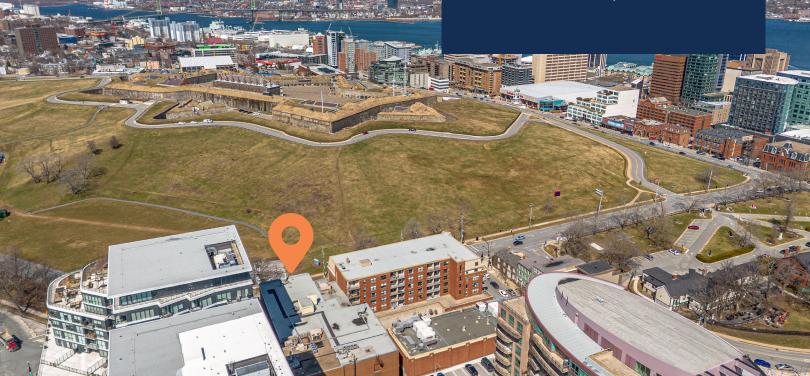

# 5562 SACKVILLE STREET

HALIFAX, NOVA SCOTIA

## Turnkey 13,500 sq. ft. office for sublease in Downtown Halifax

5562 Sackville Street is located the vibrant core of Downtown Halifax. The building is walking distance from major financial institutions, parkades, transit stops, hotels, dining establishments, fitness facilities, and other essential amenities. The high-visibility area offers connectivity and convenience for tenants. With the Public Gardens and Citadel Hill next door, the building offers an ideal spot for a quick retreat to nature.

# **Aerial Photos**

- (902) 877-9324
- geof@partnersglobal.com

**Matt Ross** 

- (902) 324-1101
- matt@partnersglobal.com

Partners Global Corporate Real Estate (Partners Global) and its agents and affiliates do not warrant, represent or guarantee the accuracy, completeness or validity of the information provided herein. Parties interested in the property are to conduct their own independent investigations to determine the suitability of the property for their intended use and are strongly urged to discuss the property with their professional advisors. Partners Global expressly disclaims any liability arising out of any errors and omissions in the information. Prospective clients should not confine themselves to the contents but should make their own enquiries to satisfy themselves in all respects. Partners Global will not accept any responsibility should any details prove to be incomplete or incorrect.