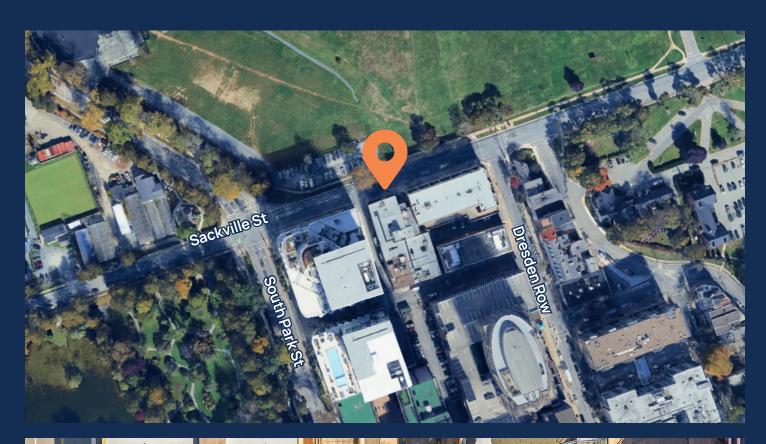

# 5562 SACKVILLE STREET

HALIFAX, NOVA SCOTIA

## Turnkey 13,500 sq. ft. office for sublease in Downtown Halifax

5562 Sackville Street is located the vibrant core of Downtown Halifax. The building is walking distance from major financial institutions, parkades, transit stops, hotels, dining establishments, fitness facilities, and other essential amenities. The high-visibility area offers connectivity and convenience for tenants. With the Public Gardens and Citadel Hill next door, the building offers an ideal spot for a quick retreat to nature.

# **Aerial Photos**

- (902) 877-9324
- geof@partnersglobal.com

**Matt Ross** 

- (902) 324-1101
- matt@partnersglobal.com

Partners Global Corporate Real Estate (Partners Global) and its agents and affiliates do not warrant, represent or guarantee the accuracy, completeness or validity of the information provided herein. Parties interested in the property are to conduct their own independent investigations to determine the suitability of the property for their intended use and are strongly urged to discuss the property with their professional advisors. Partners Global expressly disclaims any liability arising out of any errors and omissions in the information. Prospective clients should not confine themselves to the contents but should make their own enquiries to satisfy themselves in all respects. Partners Global will not accept any responsibility should any details prove to be incomplete or incorrect.