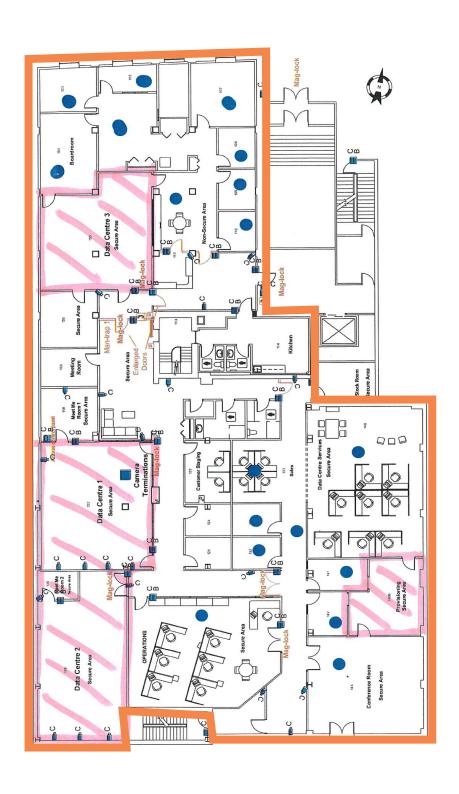

|
| BUILDING SIZE     | 47,940 sq. ft.                                               |
| SIZES AVAILABLE   | 13,500 sq. ft.                                               |
| YEAR BUILT        | 1940                                                         |
| PARKING           | Nearby street parking and municipal and private parking lots |
| LEASE TYPE        | Sublease                                                     |
| HEAD LEASE EXPIRY | August 31, 2027                                              |
| NET RENT          | Contact listing agents                                       |
| ADDITIONAL RENT   | \$13.20 psf                                                  |



# Floor Plan

13,500 sq. ft. (available premises outlined in orange)



# Office Highlights

- Turnkey opportunity as a telecommunications office
- Spacious conference room
- Secure data rooms
- Multiple private offices
- Smaller meeting rooms
- Well appointed kitchen and multiple washroom facilities
- Surrounded by many amenities, including restaurants, cafes, banks, shops, and hotels

- Walking distance to public parkades and public transit
- Stunning Citadel Hill views
- · Backup generator on site
- Building configurations includes fully secured property with cameras and key fob access
- Common space of building features original details, including exposed brick, exuding character and charm
- Space easily modified to reflect company branding



# **Surrounding Amenities**



- 1 Halifax Citadel
- 2 Scotiabank Centre
- 3 Nova Centre
- (4) Halifax Public Ga