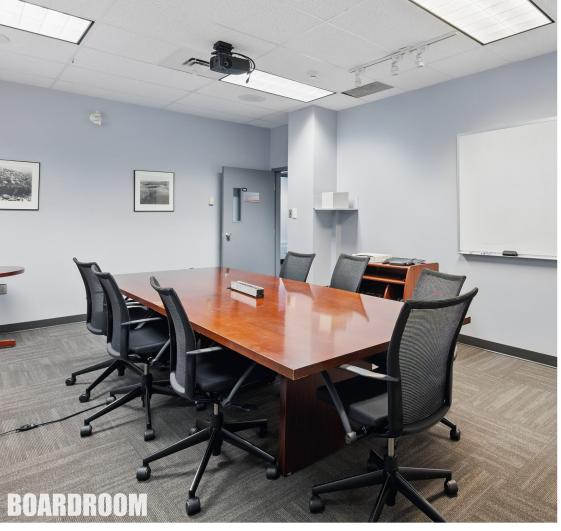

The location is currently configured as a telecommunications space. Located on the second floor, the office comes fully furnished and is a turnkey opportunity. The build-out comes with a private security system with restricted access in the building, utilizing a key fob system to ensure exclusive entry for the tenant. The layout features multiple private offices, a spacious conference room, secure data rooms, smaller meeting rooms, a well-appointed kitchen, and washroom facilities. The space is ready to support a dynamic and professional work environment.

# Office Highlights

- Turnkey opportunity as a telecommunications office
- Spacious conference room
- Secure data rooms
- Multiple private offices
- Smaller meeting rooms
- Well appointed kitchen and multiple washroom facilities
- Surrounded by many amenities, including restaurants, cafes, banks, shops, and hotels