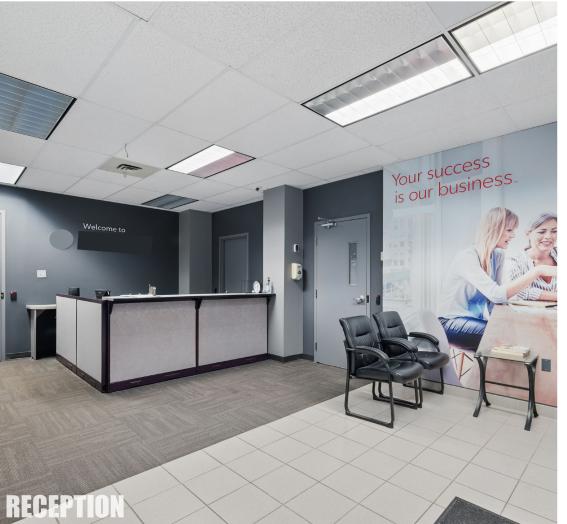

The location is currently configured as a telecommunications space. Located on the second floor, the office comes fully furnished and is a turnkey opportunity. The build-out comes with a private security system with restricted access in the building, utilizing a key fob system to ensure exclusive entry for the tenant. The layout features multiple private offices, a spacious conference room, secure data rooms, smaller meeting rooms, a well-appointed kitchen, and washroom facilities. The space is ready to support a dynamic and professional work environment.

# Office Highlights

- Turnkey opportunity as a telecommunications office
- Spacious conference room
- Secure data rooms
- Multiple private offices
- Smaller meeting rooms
- Well appointed kitchen and multiple washroom facilities
- Surrounded by many amenities, including restaurants, cafes, banks, shops, and hotels