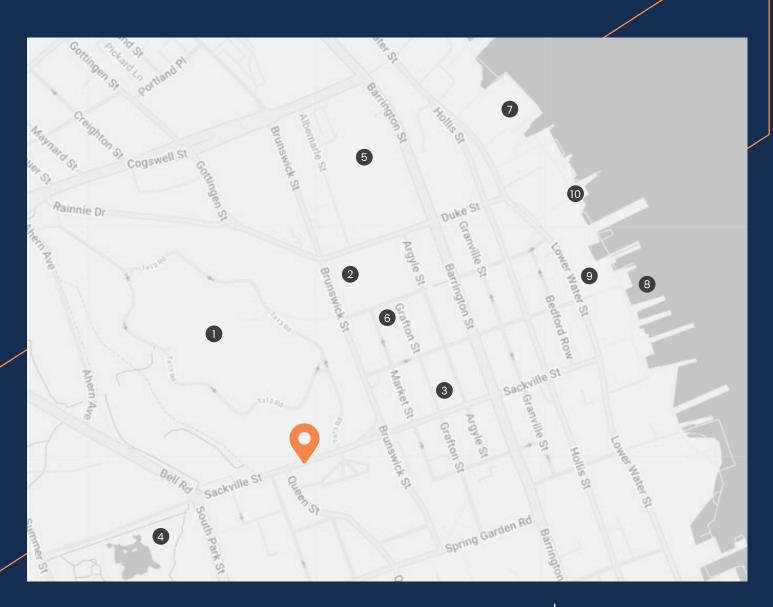

# **Surrounding Amenities**

- 1 Halifax Citadel
- 2 Scotiabank Centre
- 3 Nova Centre
- (4) Halifax Public Gardens
- 5 Scotia Square

- 6 The Prince George Hotel
- 7 Halifax Marriott Harbourfront Hotel
- (8) Halifax Waterfront
- 9 The Queen's Marque
- 10 Ferry Terminal