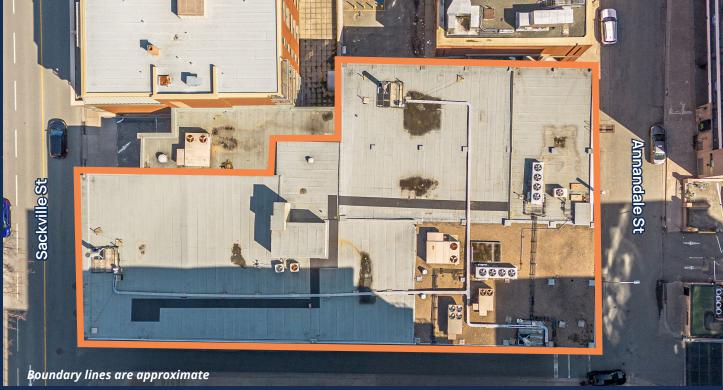

- Stunning Citadel Hill views
- · Backup generator on site
- Building configurations includes fully secured property with cameras and key fob access
- Common space of building features original details, including exposed brick, exuding character and charm
- Space easily modified to reflect company branding



# **Surrounding Amenities**



- 1 Halifax Citadel
- 2 Scotiabank Centre
- 3 Nova Centre
- (4) Halifax Public Gardens
- 5 Scotia Square

- 6 The Prince George Hotel
- 7 Halifax Marriott Harbourfront Hotel
- (8) Halifax Waterfront
- 9 The Queen's Marque
- 10 Ferry Terminal

Halifax Waterfront WALK TIME: 10-15 MINUTES

Downtown Dartmouth
DRIVE TIME: 12-17 MINUTES

Bedford

**DRIVE TIME: 22-28 MINUTES** 

Halifax Stanfield Intl. Airport DRIVE TIME: 28-35 MINUTES

# **Aerial Photos**





















- (902) 877-9324
- geof@partnersglobal.com



**Matt Ross** 

- (902) 324-1101
- matt@partnersglobal.com

Partners Global Corporate Real Estate (Partners Global) and its agents and affiliates do not warrant, represent or guarantee the accuracy, completeness or validity of the information provided herein. Parties interested in the property are to conduct their own independent investigations to determine the suitability of the property for their intended use and are strongly urged to discuss the property with their professional advisors. Partners Global expressly disclaims any liability arising out of any errors and omissions in the information. Prospective clients should not confine themselves to the contents but should make their own enquiries to satisfy themselves in all