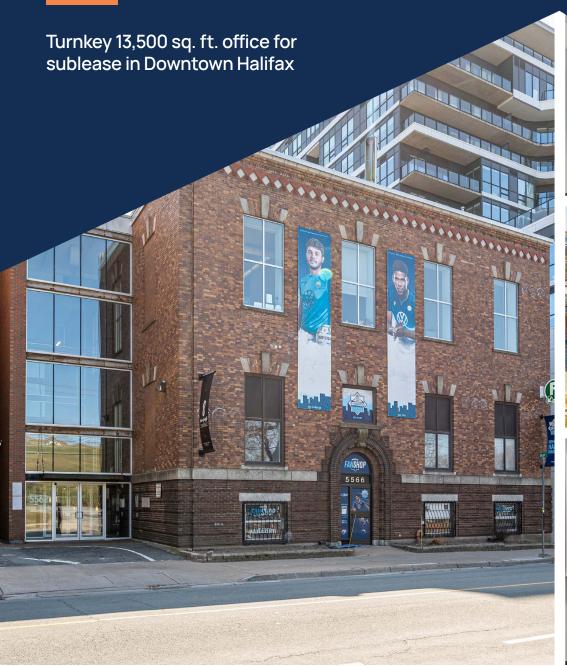

## Turnkey 13,500 sq. ft. office for sublease in Downtown Halifax

5562 Sackville Street is located the vibrant core of Downtown Halifax. The building is walking distance from major financial institutions, parkades, transit stops, hotels, dining establishments, fitness facilities, and other essential amenities. The high-visibility area offers connectivity and convenience for tenants. With the Public Gardens and Citadel Hill next door, the building offers an ideal spot for a quick retreat to nature.

The location is currently configured as a telecommunications space. Located on the second floor, the office comes fully furnished and is a turnkey opportunity. The build-out comes with a private security system with restricted access in the building, utilizing a key fob system to ensure exclusive entry for the tenant. The layout features multiple private offices, a spacious conference room, secure data rooms, smaller meeting rooms, a well-appointed kitchen, and washroom facilities. The space is ready to support a dynamic and professional work environment.