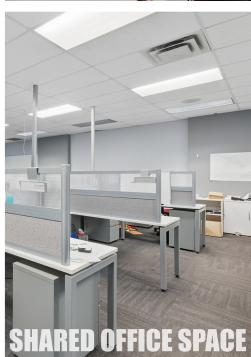

The location is currently configured as a telecommunications space. Located on the second floor, the office comes fully furnished and is a turnkey opportunity. The build-out comes with a private security system with restricted access in the building, utilizing a key fob system to ensure exclusive entry for the tenant. The layout features multiple private offices, a spacious conference room, secure data rooms, smaller meeting rooms, a well-appointed kitchen, and washroom facilities. The space is ready to support a dynamic and professional work environment.

# Office Highlights

- Turnkey opportunity as a telecommunications office
- Spacious conference room
- Secure data rooms
- Multiple private offices
- Smaller meeting rooms
- Well appointed kitchen and multiple washroom facilities
- Surrounded by many amenities, including restaurants, cafes, banks, shops, and hotels