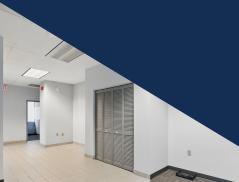

The location is currently configured as a telecommunications space. Located on the second floor, the office comes fully furnished and is a turnkey opportunity. The build-out comes with a private security system with restricted access in the building, utilizing a key fob system to ensure exclusive entry for the tenant. The layout features multiple private offices, a spacious conference room, secure data rooms, smaller meeting rooms, a well-appointed kitchen, and washroom facilities. The space is ready to support a dynamic and professional work environment.

# Office Highlights

- Turnkey opportunity as a telecommunications office
- Spacious conference room
- Secure data rooms
- Multiple private offices
- Smaller meeting rooms
- Well appointed kitchen and multiple washroom facilities
- Surrounded by many amenities, including restaurants, cafes, banks, shops, and hotels