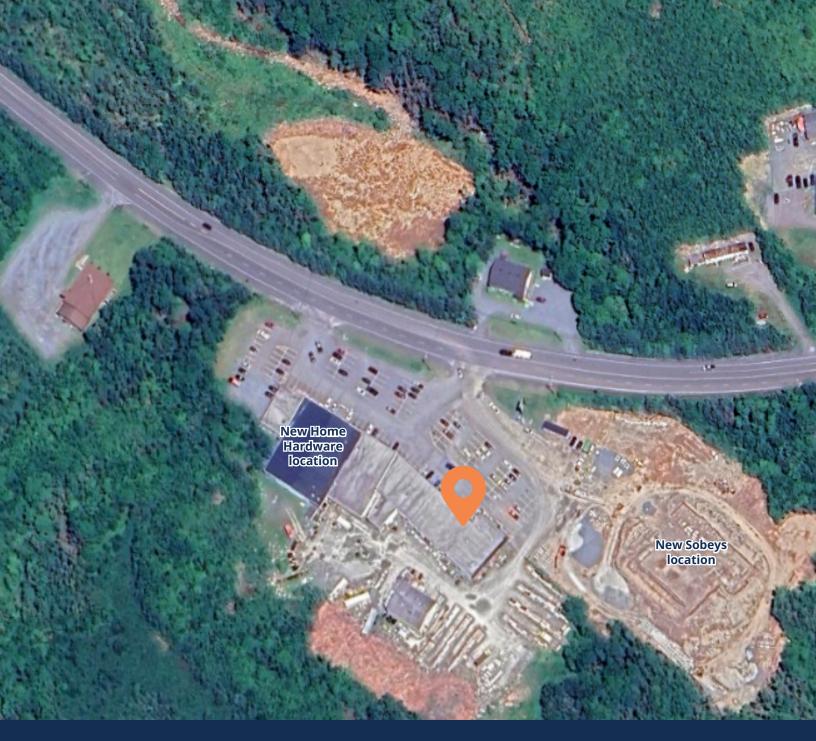

### Now leasing 4,500 sq. ft. Retail Space in Forest Hills Shopping Plaza

Forest Hill Shopping Centre is a cornerstone of the Jeddore community and a key destination along Nova Scotia's Eastern Shore. Anchored by well-known tenants like the NSLC and Home Hardware, the plaza offers excellent visibility and convenient access from Highway 7.

4,500 sq. ft. of Space

Ample On-Site Parking

Signage Opportunities

| LISTING ID      | 10436                       |
|-----------------|-----------------------------|
| BUILDING NAME   | Forest Hill Shopping Centre |
| ADDRESS         | 8990 Highway 7              |
| LOCATION        | Head of Jeddore             |
| PROPERTYTYPE    | Commercial                  |
| SIZES AVAILABLE | 4,500 sq. ft.               |
| PARKING         | Ample free on-site parking  |
| LEASE TYPE      | Direct                      |
| AVAILABILITY    | October 2025                |
| NET RENT        | Contact listing agent       |
| ADDITIONAL RENT | \$6.33 (2025)               |