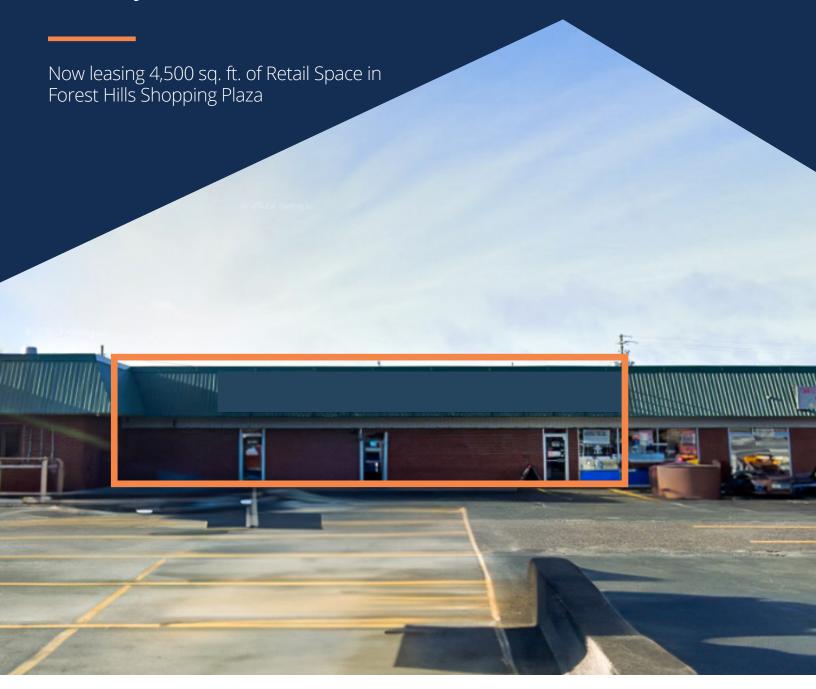

### Now leasing 4,500 sq. ft. Retail Space in Forest Hills Shopping Plaza

Forest Hill Shopping Centre is a cornerstone of the Jeddore community and a key destination along Nova Scotia's Eastern Shore. Anchored by well-known tenants like the NSLC and Home Hardware, the plaza offers excellent visibility and convenient access from Highway 7.

4,500 sq. ft. of Space

Ample On-Site Parking

Signage Opportunities

| LISTING ID      | 10436                       |
|-----------------|-----------------------------|
| BUILDING NAME   | Forest Hill Shopping Centre |
| ADDRESS         | 8990 Highway 7              |
| LOCATION        | Head of Jeddore             |
| PROPERTYTYPE    | Commercial                  |
| SIZES AVAILABLE | 4,500 sq. ft.               |
| PARKING         | Ample free on-site parking  |
| LEASE TYPE      | Direct                      |
| AVAILABILITY    | October 2025                |
| NET RENT        | Contact listing agent       |
| ADDITIONAL RENT | \$6.33 (2025)               |