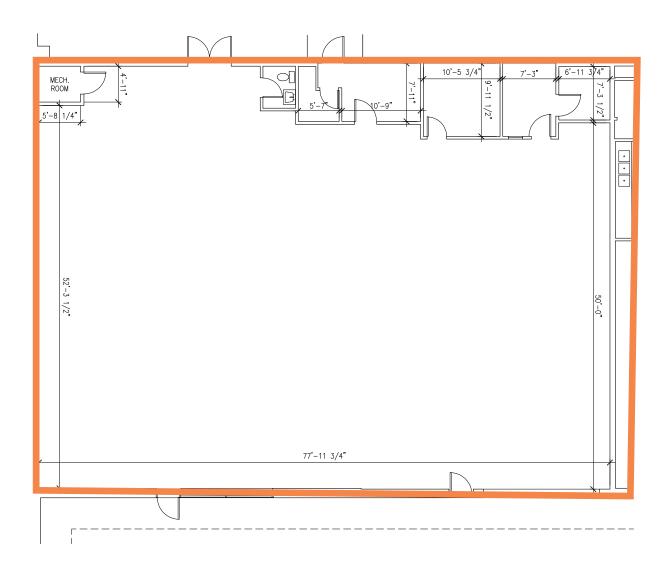

ild something meaningful. Contact the listing agent today to learn more about the exciting opportunity.



4,500 sq. ft. of Space



Ample On-Site Parking



Signage Opportunities

| LISTING ID      | 10436                       |
|-----------------|-----------------------------|
| BUILDING NAME   | Forest Hill Shopping Centre |
| ADDRESS         | 8990 Highway 7              |
| LOCATION        | Head of Jeddore             |
| PROPERTYTYPE    | Commercial                  |
| SIZES AVAILABLE | 4,500 sq. ft.               |
| PARKING         | Ample free on-site parking  |
| LEASE TYPE      | Direct                      |
| AVAILABILITY    | October 2025                |
| NET RENT        | Contact listing agent       |
| ADDITIONAL RENT | \$6.33 (2025)               |



### Floor Plan



## **Surrounding Amenities**



- 1 Lupin Dining & Pantry
- (2) Musquodoboit Harbour Railway Museum
- 3 Tribal Vibe Natures Tea

- 4 Salmon River Country Inn
- 5 Black Sheep Gallery
- (6) Martinique Beach

Downtown Halifax
DRIVE TIME: 45-50 MINUTES

Downtown Dartmouth DRIVE TIME: 32-37 MINUTES

Halifax Intl. Airport
DRIVE TIME: 45-50 MINUTES





Partners Global Corporate Real Estate (Partners Global) and its agents and affiliates do not warrant, represent or guarantee the accuracy, completeness or validity of the information provided herein. Parties interested in the property are to conduct their own independent investigations to determine the suitability of the property for their intended use and are strongly urged to discuss the property with their professional advisors. Partners Glob