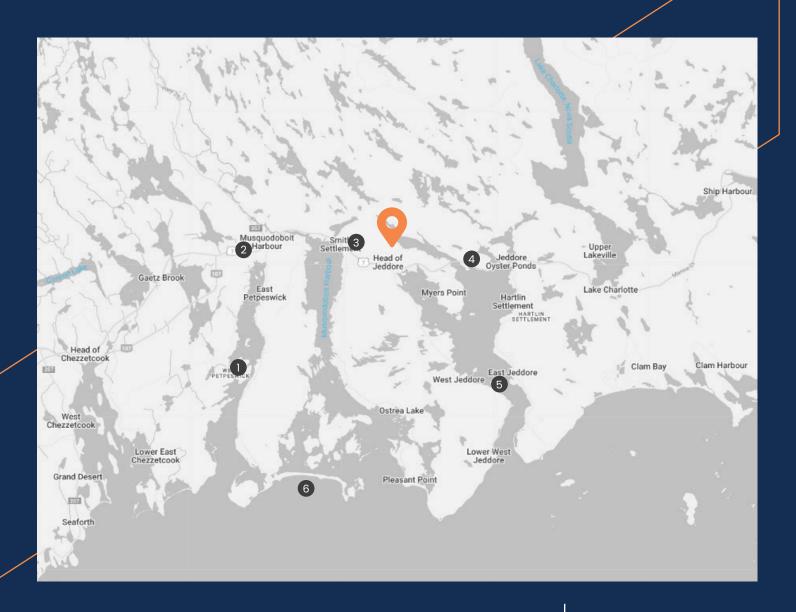

## **Surrounding Amenities**

- 1 Lupin Dining & Pantry
- (2) Musquodoboit Harbour Railway Museum
- 3 Tribal Vibe Natures Tea

- 4 Salmon River Country Inn
- 5 Black Sheep Gallery
- (6) Martinique Beach

Downtown Halifax
DRIVE TIME: 45-50 MINUTES

Downtown Dartmouth DRIVE TIME: 32-37 MINUTES

Halifax Intl. Airport
DRIVE TIME: 45-50 MINUTES

Partners Global Corporate Real Estate (Partners Global) and its agents and affiliates do not warrant, represent or guarantee the accuracy, completeness or validity of the information provided herein. Parties interested in the property are to conduct their own independent investigations to determine the suitability of the property for their intended use and are strongly urged to discuss the property with their professional advisors. Partners Global expressly disclaims any liability arising out of any errors and omissions in the information. Prospective clients should not confine themselves to the contents but should make their own enquiries to satisfy themselves in all respects. Partners Global will not accept any responsibility should any details prove to be incomplete or incorrect.