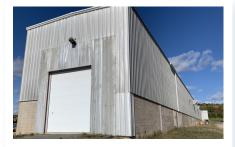

#### 819 ROYAL ROAD, BLDG H2, FREDERICTON

| Size  | 5,000 to 14,658 sq. ft.  |
|-------|--------------------------|
| Price | \$15.00 psf (semi-gross) |
| Туре  | Industrial / Warehouse   |

Entire building for lease in MIRA Industrial Park; two (2) grade loading doors; 28-foot clear heights

Mark LeBlanc | 506-260-7203 Andrew LeBlanc | 506-478-0011