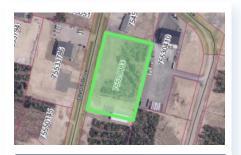

#### **160 ALISON BOULEVARD, FREDERICTON**

| Size  | Lot: 2.3.82 acres |
|-------|-------------------|
| Price | \$975,000         |
| Туре  | Land              |

Prime development land with easy access downtown Fredericton and the highway; flexible zoning

Mark LeBlanc | 506-260-7203

**OFFICE** 

**COMMERCIAL** 

**INDUSTRIAL** 

**ALL CLASSES** 