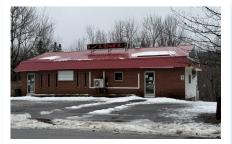

#### **RESTAURANT BUSINESS, STANLEY**

| Size | Main level: 1,550 sq. ft.<br>Basement: 700 sq. ft. |
|------|----------------------------------------------------|
|      |                                                    |

Price \$295,000

**Restaurant Business** Type

Full-service restaurant with dedicated customer base; includes commercial grade equipment and furnishings

John Bigger | 506-470-5057