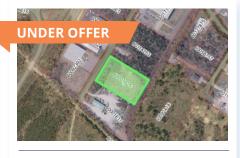

# **140 BLIZZARD STREET, FREDERICTON**

| Size                                       | Lot: 2.83 acres |
|--------------------------------------------|-----------------|
| Price                                      | \$211,500       |
| Туре                                       | Land            |
| Partially cleared lot in Vanier Industrial |                 |

Partially cleared lot in Vanier Industrial Park; flexible General Industrial zoning; 280 ft of road frontage

John Bigger | 506-470-5057