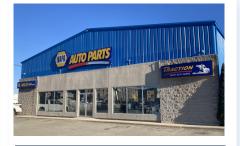

# **61 HALIFAX STREET, MONCTON**

| Size  | 5,000 to 14,658 sq. ft. |
|-------|-------------------------|
| Price | \$2,600,000             |
| Type  | Industrial              |

Well-maintained property featuring a versatile layout with grade and dock loading; vacant possession Spring 2025

Mark LeBlanc | 506-260-7203

Brian Toole | 902-476-6898