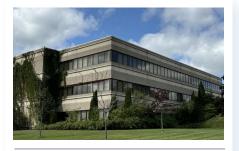

# **21 FAIRWAY DRIVE,** HANWELL

| Size     | Building: 15,462 sq. ft   Lot: 1 acre                                                                       |  |
|----------|-------------------------------------------------------------------------------------------------------------|--|
| Price    | \$2,495,000.00                                                                                              |  |
| Features | » Well-maintained property in<br>the rapidly growing Greenview<br>Business Park                             |  |
|          | » Fully leased industrial and office<br>property with potential for owner<br>occupancy                      |  |
|          | » Built in 2021, the two-storey<br>building has exceptional curb<br>appeal and a well-thought-out<br>design |  |

# **21 FAIRWAY DRIVE, HANWELL**

Type

| Size  | Building: 15,460 sq. ft.<br>Lot: 1.00 acre |
|-------|--------------------------------------------|
| Price | \$2,495,000                                |
| Type  | Office / Industrial                        |

Currently fully leased, with owner occupier potential; built in 2021; grade loading

Mark LeBlanc | 506-260-7203