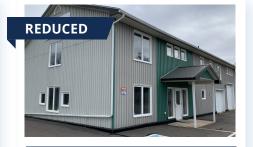

# **21 FAIRWAY DRIVE,** HANWELL

| Size     | Building: 15,462 sq. ft   Lot: 1 acre                                                                       |  |
|----------|-------------------------------------------------------------------------------------------------------------|--|
| Price    | \$2,495,000.00                                                                                              |  |
| Features | » Well-maintained property in<br>the rapidly growing Greenview<br>Business Park                             |  |
|          | » Fully leased industrial and office<br>property with potential for owner<br>occupancy                      |  |
|          | » Built in 2021, the two-storey<br>building has exceptional curb<br>appeal and a well-thought-out<br>design |  |

Mark LeBlanc | 506-260-7203 Andrew LeBlanc | 506-478-0011

# **21 FAIRWAY DRIVE, HANWELL**

Type

| Size  | Building: 15,460 sq. ft.<br>Lot: 1.00 acre |
|-------|--------------------------------------------|
| Price | \$2,495,000                                |
| Type  | Office / Industrial                        |

Currently fully leased, with owner occupier potential; built in 2021; grade loading

Mark LeBlanc | 506-260-7203