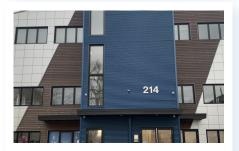

# **214 BRUNSWICK STREET, FREDERICTON**

| Size                                      | Up to +/- 3,500 sq. ft.               |
|-------------------------------------------|---------------------------------------|
| Price                                     | By negotiation, contact listing agent |
| Туре                                      | Office                                |
| Two office suites available; each approx. |                                       |

Two office suites available; each approx. 1,700 sf; can be combined for 3,500 sq. ft.; space ready for tenant improvement

John Bigger | 506-470-5057