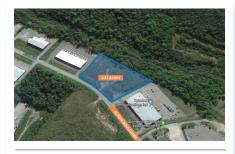

# LOT 18-7 DIVOT DRIVE, HANWELL

| Size  | Lot: 4.00 acres |  |
|-------|-----------------|--|
| Price | \$895,000       |  |
| Туре  | Land            |  |
|       |                 |  |

Fully cleared, pad ready lot in Greenview Business Park; plans available for 20,000 sf industrial building

Mark LeBlanc | 506-260-7203