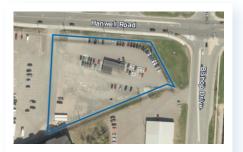

# **21 FAIRWAY DRIVE,** HANWELL

| Size     | Building: 15,462 sq. ft   Lot: 1 acre                                                                       |  |
|----------|-------------------------------------------------------------------------------------------------------------|--|
| Price    | \$2,495,000.00                                                                                              |  |
| Features | » Well-maintained property in<br>the rapidly growing Greenview<br>Business Park                             |  |
|          | » Fully leased industrial and office<br>property with potential for owner<br>occupancy                      |  |
|          | » Built in 2021, the two-storey<br>building has exceptional curb<br>appeal and a well-thought-out<br>design |  |

Mark LeBlanc | 506-260-7203 Andrew LeBlanc | 506-478-0011