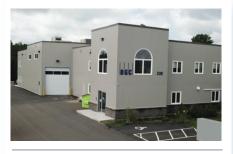

# **21 FAIRWAY DRIVE,** HANWELL

| Size     | Building: 15,462 sq. ft   Lot: 1 acre                                                                       |  |
|----------|-------------------------------------------------------------------------------------------------------------|--|
| Price    | \$2,495,000.00                                                                                              |  |
| Features | » Well-maintained property in<br>the rapidly growing Greenview<br>Business Park                             |  |
|          | » Fully leased industrial and office<br>property with potential for owner<br>occupancy                      |  |
|          | » Built in 2021, the two-storey<br>building has exceptional curb<br>appeal and a well-thought-out<br>design |  |

Mark LeBlanc | 506-260-7203 Andrew LeBlanc | 506-478-0011