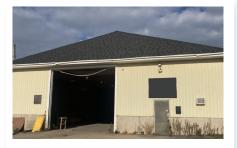

#### 819 ROYAL ROAD, BLDG E, FREDERICTON

| Size  | 6,346 sq. ft.            |
|-------|--------------------------|
| Price | \$15.00 psf (semi-gross) |
| Туре  | Industrial / Warehouse   |

Two (2) grade loading doors; L-shaped structure with a large 5,050 sq. ft. bay and a smaller 1,296 bay

Mark LeBlanc | 506-260-7203 Andrew LeBlanc | 506-478-0011