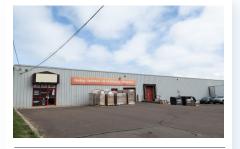

#### **95 GALLOWAY STREET, FREDERICTON**

| Size  | 5,334 sq. ft.      |
|-------|--------------------|
| Price | \$9.95 psf (gross) |
| Туре  | Industrial         |
|       |                    |

Full building for sublease; situated on a 6.97-acre corner lot; grade loading; head lease expires May 31, 2028

Mark LeBlanc | 506-260-7203 Andrew LeBlanc | 506-478-0011