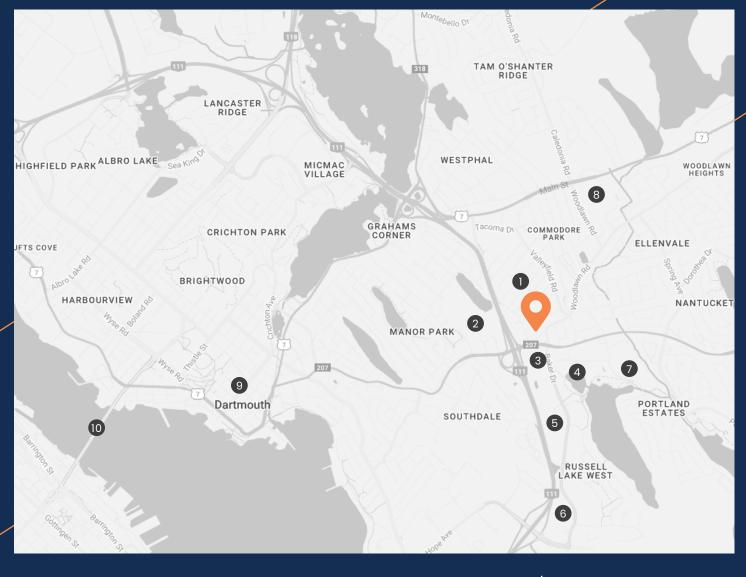

## **Surrounding Amenities**

1 Woodlawn Park

- 2 Penhorn Plaza
- 3 McDonald's
- 4 Portland Lakes Trail
- 5 Parkland At The Lakes (Seniors Residents)

- 6 Access Nova Scotia
- 7 Woodlawn Public Library
- 8 NSCC Akerley Campus
- (9) Downtown Dartmouth
- 10 Angus L. MacDonald Bridge

Nova Scotia Highway 111 DRIVE TIME: 2 MINUTES

Downtown Dartmouth DRIVE TIME: 7-10 MINUTES

Cole Harbour DRIVE TIME: 8-12 MINUTES

Downtown Halifax DRIVE TIME: 16-24 MINUTES