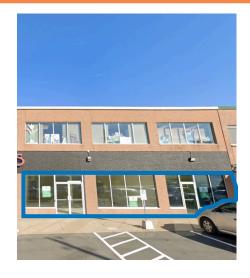

### 250 to 3,283 sq. ft. of retail space available in busy shopping plaza

Located in the high-traffic Woodlawn Plaza in Dartmouth, this professionally managed retail centre offers multiple leasing opportunity suited for a wide range of businesses. With three units spanning from 250 to 3,283 sq. ft., prospective tenants have flexibility to lease units individually or combined spaces to meet specific requirements.

Unit 135 (2,079 sq. ft.) is an open-concept retail space ideal for a grocer. Unit 134 (250 sq. ft.) is a compact storefront ideal for a small café or service-based retailer. Unit 133 (954) is configured as a storage space with potential to combine with Unit 134 to create 1,204 sq. ft. of retail space. Whatever your business needs are, the plaza's high visibility, prominent signage opportunities, ample on-site parking, and convenient access to multiple public transit routes all set your business up for success.

<u></u>

250 to 3,282 sq. ft. Available

High Vehicular Area Free, On-Site Parking

| LISTING ID      | 10442                                                                        |
|-----------------|------------------------------------------------------------------------------|
| ADDRESS         | 114 Woodlawn Road, Dartmouth                                                 |
| PROPERTYTYPE    | Retail                                                                       |
| BUILDING NAME   | Woodlawn Plaza                                                               |
| BUILDING SIZE   | 158,058 sq. ft.                                                              |
| SIZE AVAILABLE  | Unit 133 - 954 sq. ft.<br>Unit 134 - 250 sq. ft.<br>Unit 135 - 2,079 sq. ft. |
| FLOOR LOCATION  | Ground level                                                                 |
| AVAILABILITY    | With 30 days notice                                                          |
| PARKING         | Ample, free on-site parking                                                  |
| BASE RENT       | Contact listing agents                                                       |
| ADDITIONAL RENT | \$10.50 psf                                                                  |
|                 |                                                                              |