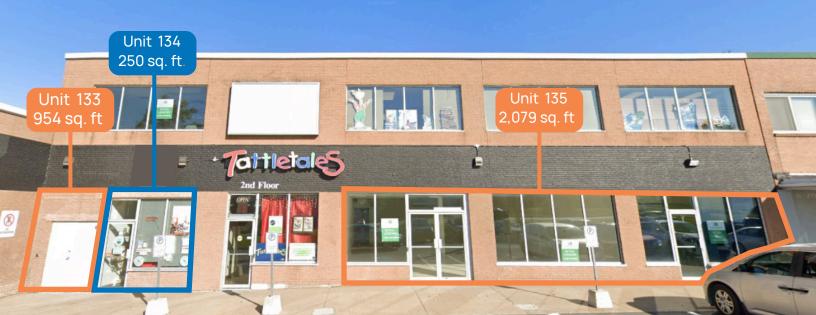

## 114 WOODLAWN PLAZA

DARTMOUTH, NOVA SCOTIA

250 to 3,283 sq. ft. of retail space available in busy shopping plaza

Unit 133 954 sq. ft

### 4 sq. ft \_\_\_\_\_ 250 sq. ft

Unit 134

Unit 135 (2,079 sq. ft.) is an open-concept retail space ideal for a grocer. Unit 134 (250 sq. ft.) is a compact storefront ideal for a small café or service-based retailer. Unit 133 (954) is configured as a storage space with potential to combine with Unit 134 to create 1,204 sq. ft. of retail space. Whatever your business needs are, the plaza's high visibility, prominent signage opportunities, ample on-site parking, and convenient access to multiple public transit routes all set your business up for success.

<u></u>

250 to 3,282 sq. ft. Available

High Vehicular Area Free, On-Site Parking

| LISTING ID      | 10442                                                                        |
|-----------------|------------------------------------------------------------------------------|
| ADDRESS         | 114 Woodlawn Road, Dartmouth                                                 |
| PROPERTYTYPE    | Retail                                                                       |
| BUILDING NAME   | Woodlawn Plaza                                                               |
| BUILDING SIZE   | 158,058 sq. ft.                                                              |
| SIZE AVAILABLE  | Unit 133 - 954 sq. ft.<br>Unit 134 - 250 sq. ft.<br>Unit 135 - 2,079 sq. ft. |
| FLOOR LOCATION  | Ground level                                                                 |
| AVAILABILITY    | With 30 days notice                                                          |
| PARKING         | Ample, free on-site parking                                                  |
| BASE RENT       | Contact listing agents                                                       |
| ADDITIONAL RENT | \$10.50 psf                                                                  |
|                 |                                                                              |