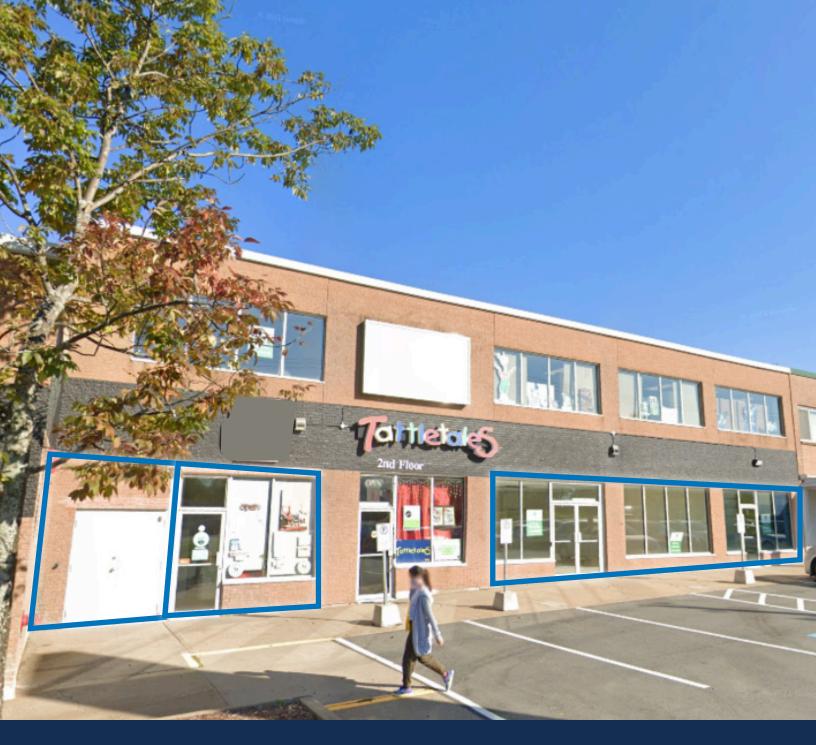

# **-**Unit 133

- 954 sq. ft. of designated storage space
- Front-loading access with steel double doors
- Previously used for back-ofhouse storage
- Could be converted into a retail or service space

# **-**Unit 134

- 250 sq. ft. of compact retail space with large storefront window
- Ideal for a small café, bubble tea, or small service shop
- Small front seating area
- Service counter with sink
- One washroom

# **-**Unit 135

- 2,079 sq. ft. of open-concept space with large storefront windows
- Excellent for a grocery store
- Built-in front counter
- Rear prep kitchen area (no equipment included)
- One washroom
- Durable epoxy flooring