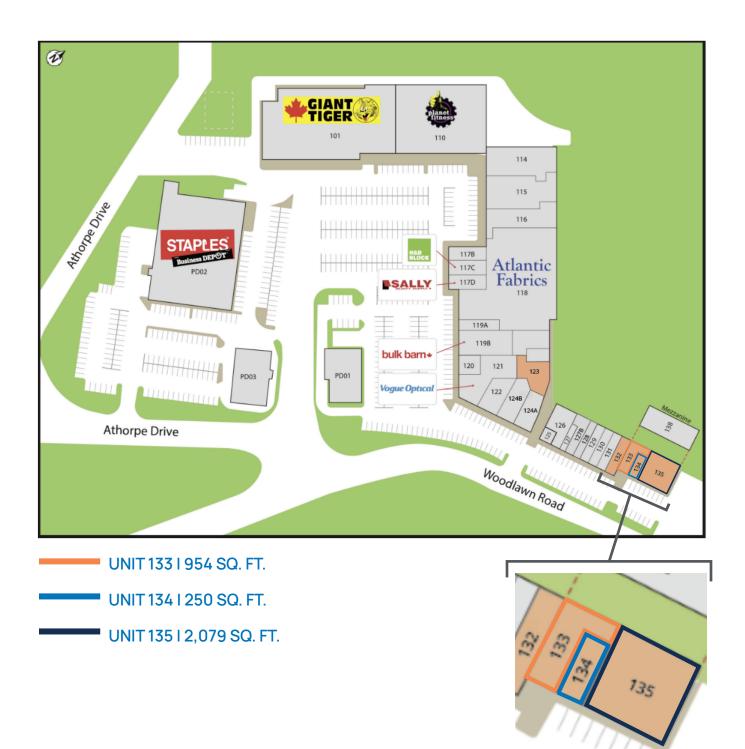

### Site Plan

#### Woodlawn Plaza, Dartmouth

Unit 135 (2,079 sq. ft.) is an open-concept retail space ideal for a grocer. Unit 134 (250 sq. ft.) is a compact storefront ideal for a small café or service-based retailer. Unit 133 (954) is configured as a storage space with potential to combine with Unit 134 to create 1,204 sq. ft. of retail space. Whatever your business needs are, the plaza's high visibility, prominent signage opportunities, ample on-site parking, and convenient access to multiple public transit routes all set your business up for success.

<u></u>

250 to 3,282 sq. ft. Available

High Vehicular Area Free, On-Site Parking

| LISTING ID      | 10442                                                                        |
|-----------------|------------------------------------------------------------------------------|
| ADDRESS         | 114 Woodlawn Road, Dartmouth                                                 |
| PROPERTYTYPE    | Retail                                                                       |
| BUILDING NAME   | Woodlawn Plaza                                                               |
| BUILDING SIZE   | 158,058 sq. ft.                                                              |
| SIZE AVAILABLE  | Unit 133 - 954 sq. ft.<br>Unit 134 - 250 sq. ft.<br>Unit 135 - 2,079 sq. ft. |
| FLOOR LOCATION  | Ground level                                                                 |
| AVAILABILITY    | With 30 days notice                                                          |
| PARKING         | Ample, free on-site parking                                                  |
| BASE RENT       | Contact listing agents                                                       |
| ADDITIONAL RENT | \$10.50 psf                                                                  |
|                 |                                                                              |