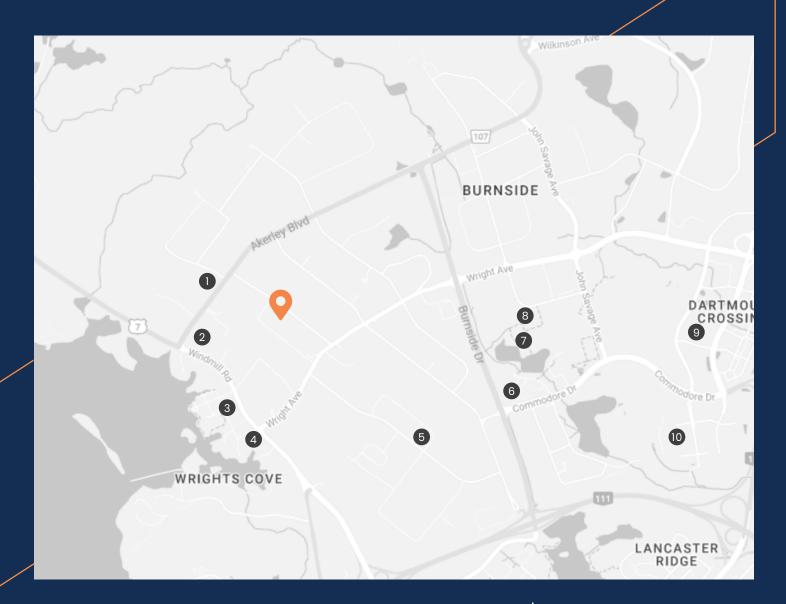

# **Surrounding Amenities**

- 1 Tim Horton's
- (2) Halifax Bread Factory
- ③ Starbucks
- (4) McDonald's / Subway
- 5 Playful Paws Dog Daycare

- 6 Best Western Plus Hotel
- (7) Spectacle Lake Park
- (8) Willowbrae Academy Daycare
- (9) Costco Wholesale
- (10) Walmart Supercentre

A. Murray MacKay Bridge **DRIVE TIME: 6 MINUTES** 

Dartmouth Crossing DRIVE TIME: 7 MINUTES

Bedford DRIVE TIME: 8 MINUTES

Downtown Halifax DRIVE TIME: 15 MINUTES

Halifax Stanfield International Airport **DRIVE TIME: 20 MINUTES** 