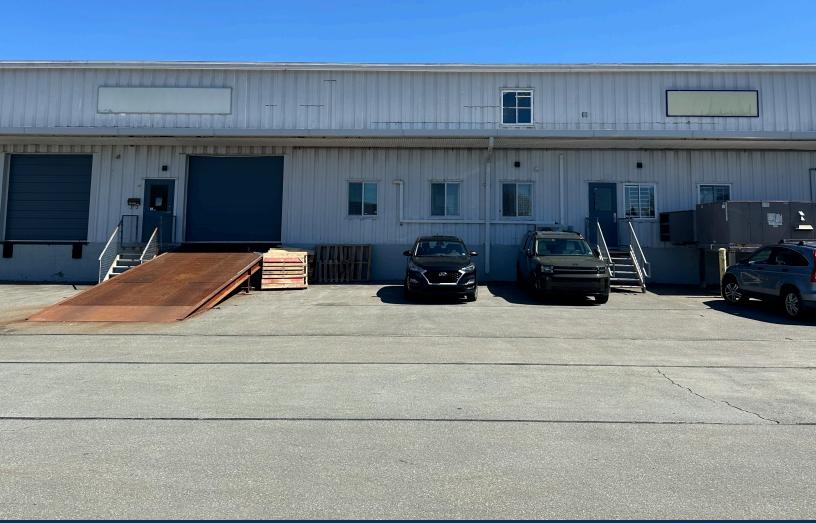

Designed to cater to diverse tenant needs, the property offers various demising options, ensuring flexibility and customization. Impeccably maintained, the facility offers dock and grade loading, clear heights of up to 20 feet, efficient natural gas heating, rail service access, on-site parking, and a fenced-in storage area located at the front of the property. This leasing opportunity is an ideal choice for businesses seeking a seamless blend of functionality, convenience, and quality.