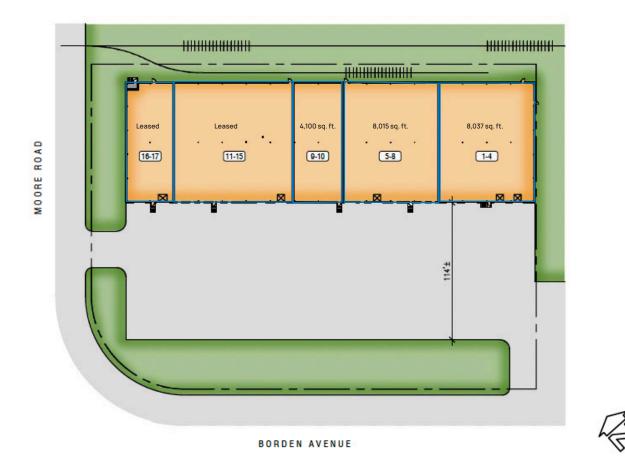

# **Building Plan**

Building size: 34,000 sq. ft. (with demising options)

| Unit 1-4:  | 8,037 sq. ft. |
|------------|---------------|
| Unit 5-8:  | 8,015 sq. ft. |
| Unit 9-10: | 4,100 sq. ft. |