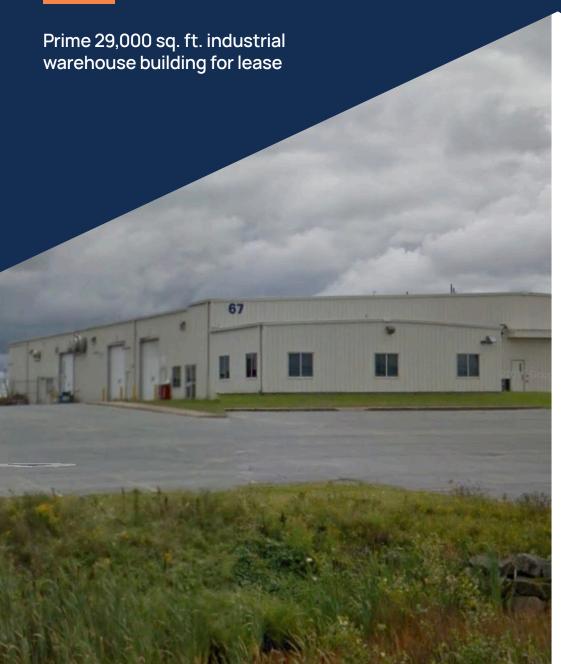

### Prime 29,000 sq. ft. industrial warehouse building for lease

Partners Global is pleased to present 667 Barnes Road for lease - a rare opportunity to secure an industrial warehouse and distribution facility at Halifax Stanfield International Airport. This expansive 29,047 sq. ft. building is set on a 4.35-acre lot, offering seamless access to Nova Scotia Highway 102.