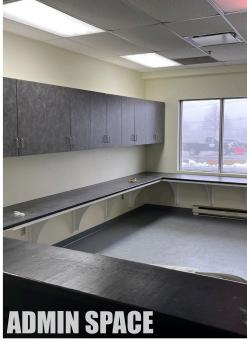

The property features well-appointed office space, including a lunchroom, kitchenette, storage areas, and washrooms, along with a dedicated cold storage unit. Recent upgrades include a new air conditioning system, freshly painted interior, new vinyl flooring in the kitchen, and updated carpeting in the offices and boardroom. The industrial portion boasts 18' clear heights, eight driveindoors, and three dock-level doors, providing exceptional functionality and versatile loading options.

# **Property Highlights**

- Prime 29,074 sq. ft. industrial warehouse / distribution centre
- Convenient access to Nova Scotia Highway 102
- Recently renovated offices, lunchroom, kitchenette, storage area, and washrooms
- New air conditioning unit
- Freshly painted interior walls and new vinyl floor in kitchen
- Cold storage unit