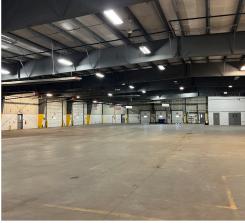

The property features well-appointed office space, including a lunchroom, kitchenette, storage areas, and washrooms, along with a dedicated cold storage unit. Recent upgrades include a new air conditioning system, freshly painted interior, new vinyl flooring in the kitchen, and updated carpeting in the offices and boardroom. The industrial portion boasts 18' clear heights, eight driveindoors, and three dock-level doors, providing exceptional functionality and versatile loading options.