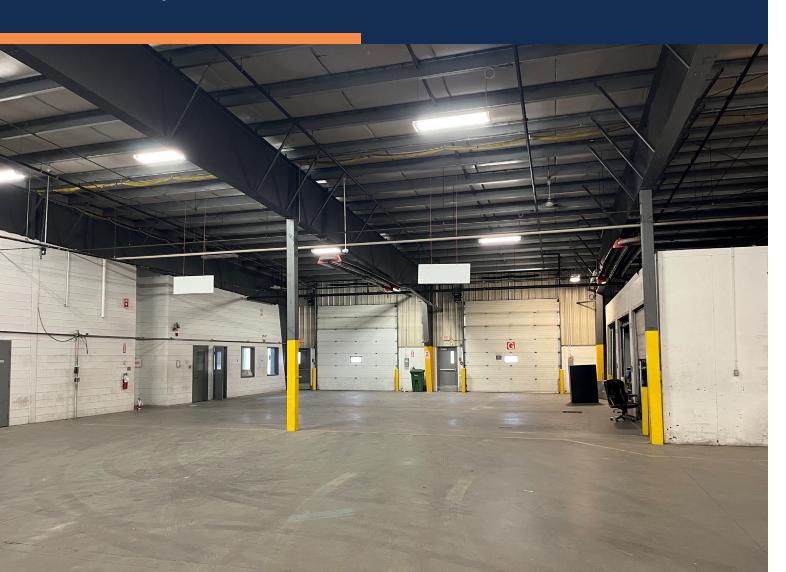

The property features well-appointed office space, including a lunchroom, kitchenette, storage areas, and washrooms, along with a dedicated cold storage unit. Recent upgrades include a new air conditioning system, freshly painted interior, new vinyl flooring in the kitchen, and updated carpeting in the offices and boardroom. The industrial portion boasts 18' clear heights, eight driveindoors, and three dock-level doors, providing exceptional functionality and versatile loading options.

- Back-up generator
- 18' clear heights
- Versatile shipping options; including eight drive-in doors and three truck level doors
- Prominent signage opportunities
- Ample, on-site parking
- · Adjacent to airport apron
- Close proximity to Tim Horton's, various hotels, and other amenities