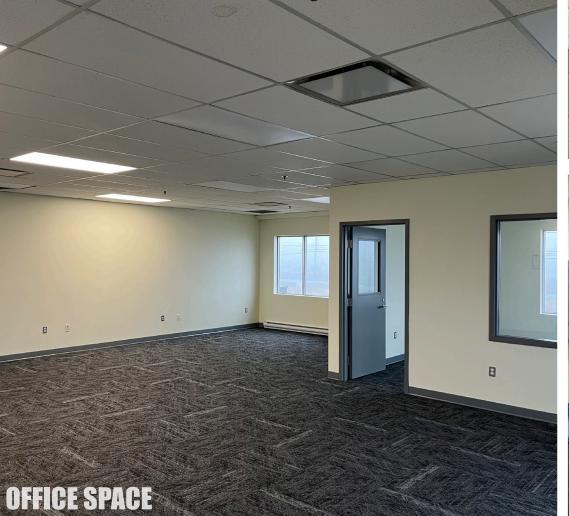

The property features well-appointed office space, including a lunchroom, kitchenette, storage areas, and washrooms, along with a dedicated cold storage unit. Recent upgrades include a new air conditioning system, freshly painted interior, new vinyl flooring in the kitchen, and updated carpeting in the offices and boardroom. The industrial portion boasts 18' clear heights, eight driveindoors, and three dock-level doors, providing exceptional functionality and versatile loading options.

# **Property Highlights**

- Prime 29,074 sq. ft. industrial warehouse / distribution centre
- Convenient access to Nova Scotia Highway 102
- Recently renovated offices, lunchroom, kitchenette, storage area, and washrooms
- New air conditioning unit
- Freshly painted interior walls and new vinyl floor in kitchen
- Cold storage unit