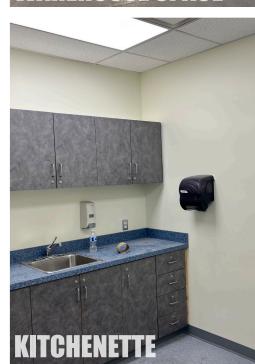

The property features well-appointed office space, including a lunchroom, kitchenette, storage areas, and washrooms, along with a dedicated cold storage unit. Recent upgrades include a new air conditioning system, freshly painted interior, new vinyl flooring in the kitchen, and updated carpeting in the offices and boardroom. The industrial portion boasts 18' clear heights, eight driveindoors, and three dock-level doors, providing exceptional functionality and versatile loading options.

# **Property Highlights**

- Prime 29,074 sq. ft. industrial warehouse / distribution centre
- Convenient access to Nova Scotia Highway 102
- Recently renovated offices, lunchroom, kitchenette, storage area, and washrooms
- New air conditioning unit
- Freshly painted interior walls and new vinyl floor in kitchen
- Cold storage unit