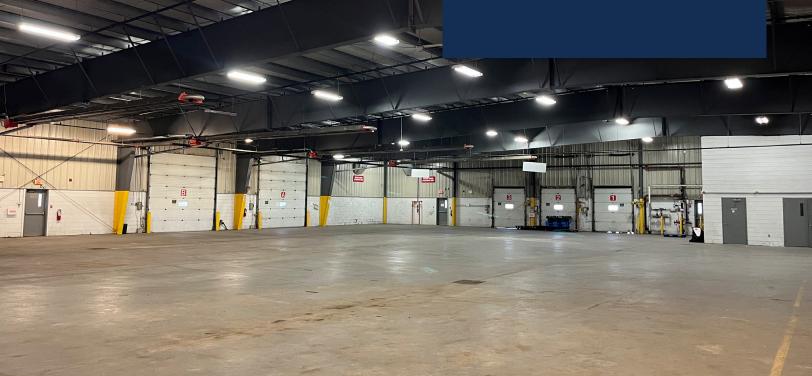

The property features well-appointed office space, including a lunchroom, kitchenette, storage areas, and washrooms, along with a dedicated cold storage unit. Recent upgrades include a new air conditioning system, freshly painted interior, new vinyl flooring in the kitchen, and updated carpeting in the offices and boardroom. The industrial portion boasts 18' clear heights, eight driveindoors, and three dock-level doors, providing exceptional functionality and versatile loading options.

- Back-up generator
- 18' clear heights
- Versatile shipping options; including eight drive-in doors and three truck level doors
- Prominent signage opportunities
- Ample, on-site parking
- · Adjacent to airport apron
- Close proximity to Tim Horton's, various hotels, and other amenities