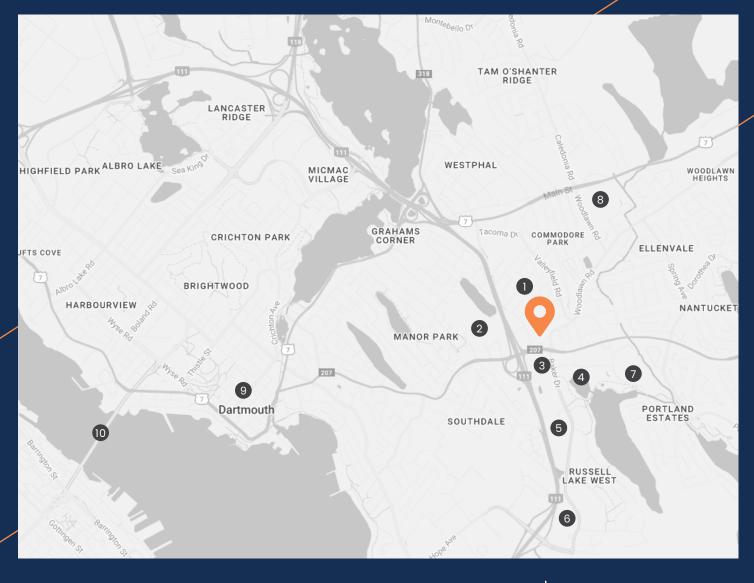

# **Surrounding Amenities**

1 Woodlawn Park

- 2 Penhorn Plaza
- 3 McDonald's
- 4 Portland Lakes Trail
- 5 Parkland At The Lakes (Seniors Residents)

- 6 Access Nova Scotia
- 7 Woodlawn Public Library
- 8 NSCC Akerley Campus
- 9 Downtown Dartmouth
- 10 Angus L. MacDonald Bridge

Nova Scotia Highway 111 DRIVE TIME: 2 MINUTES

Downtown Dartmouth DRIVE TIME: 7-10 MINUTES

Cole Harbour DRIVE TIME: 8-12 MINUTES

Downtown Halifax DRIVE TIME: 16-24 MINUTES