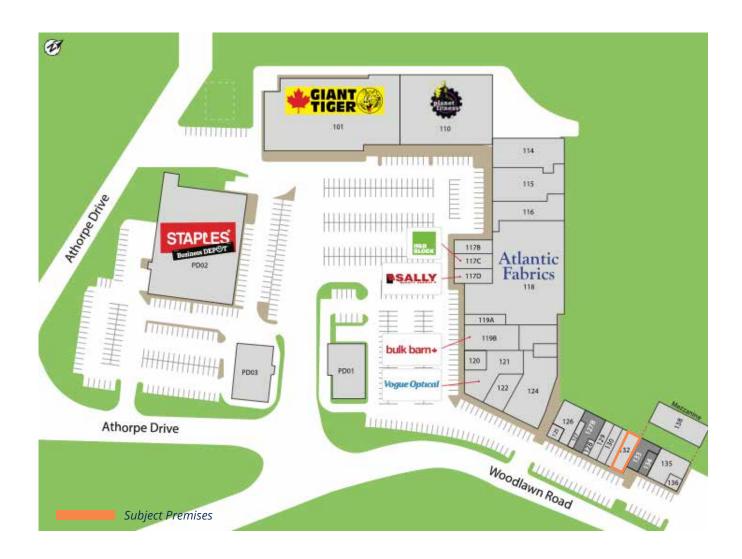

## 942 sq. ft. of open-concept retail space in prominent unit of busy shopping plaza

Located within the bustling Woodlawn Plaza in Dartmouth, this premier leasing opportunity presents an adaptable and bright, open concept retail space. Spanning 942 sq. ft., the open layout features expansive storefront windows, allowing for an abundance of natural light, complemented by high ceilings, a fully accessible washroom, and back storage room. Unit 32 is ready for new occupancy July 1, just in time for the summer season.

Positioned in the heart of Dartmouth, this wellestablished shopping centre offers exceptional visibility, prominent signage opportunities, ample on-site parking, and convenient access to multiple public transit routes. The property is professionally managed and anchored by national tenants such as Staples, Giant Tiger, and Bulk Barn, ensuring a steady flow of foot

Available

High Vehicular Area

Free, On-site Parking

| LISTING ID      | 10440                       |
|-----------------|-----------------------------|
|                 |                             |
| ADDRESS         | Unit 32, 114 Woodlawn Road, |
|                 | Dartmouth                   |
| PROPERTY TYPE   | Retail                      |
|                 |                             |
| BUILDING NAME   | Woodlawn Plaza              |
| BUILDING SIZE   | 158,058 sq. ft.             |
|                 |                             |
| SIZE AVAILABLE  | 942 sq. ft.                 |
| FLOOR LOCATION  | Ground level                |
| AVAILABILITY    | July 1, 2025                |
|                 | July 1, 2025                |
| PARKING         | Ample, free on-site parking |
| BASE RENT       | Contact listing agents      |
|                 |                             |
| ADDITIONAL RENT | \$10.50 psf                 |

## Woodlawn Plaza, Dartmouth