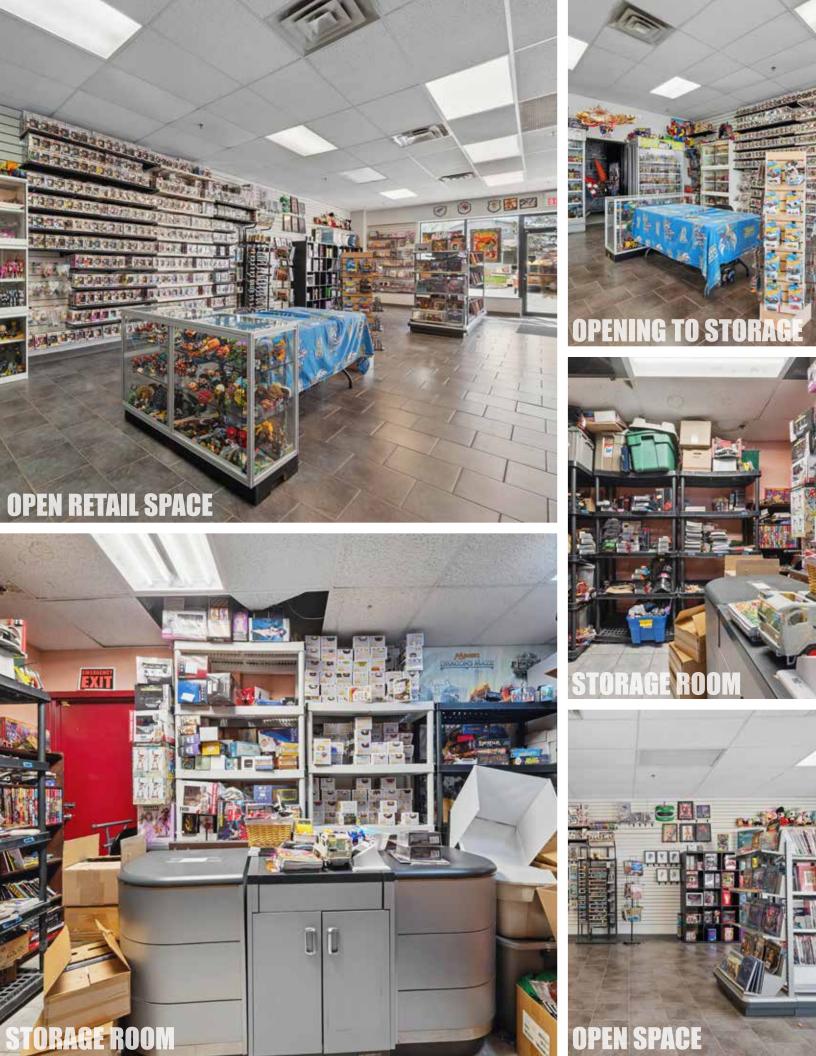

## WOODLAWN PLAZA 114 WOODLAWN ROAD, DARTMOUTH, NS

942 sq. ft. of open-concept retail space in prominent unit of busy shopping plaza

## 942 sq. ft. of open-concept retail space in prominent unit of busy shopping plaza

Located within the bustling Woodlawn Plaza in Dartmouth, this premier leasing opportunity presents an adaptable and bright, open concept retail space. Spanning 942 sq. ft., the open layout features expansive storefront windows, allowing for an abundance of natural light, complemented by high ceilings, a fully accessible washroom, and back storage room. Unit 32 is ready for new occupancy July 1, just in time for the summer season.