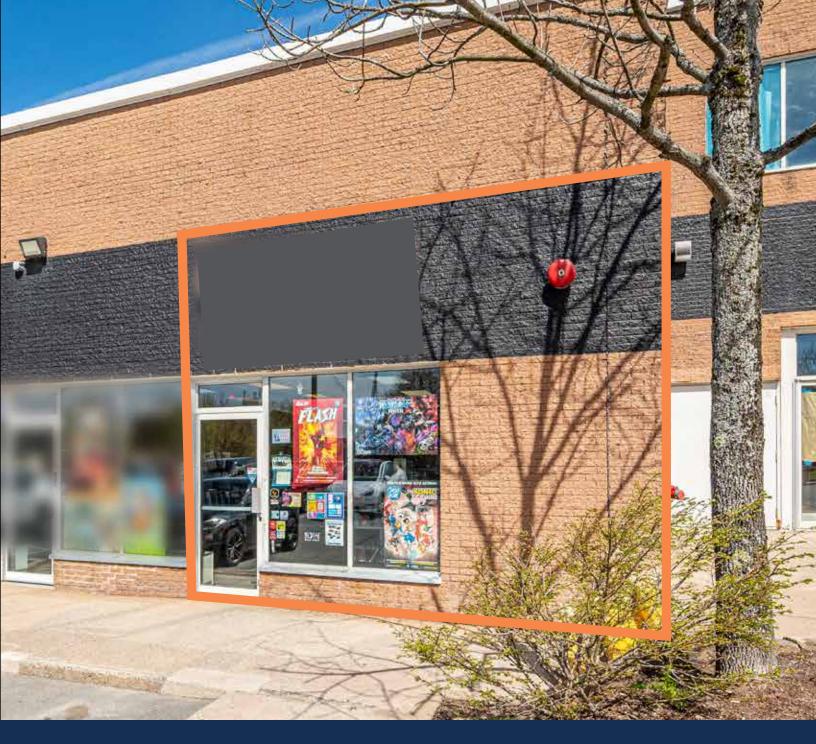

## WOODLAWN PLAZA 114 WOODLAWN ROAD, DARTMOUTH, NS

942 sq. ft. of open-concept retail space in prominent unit of busy shopping plaza

## 942 sq. ft. of open-concept retail space in prominent unit of busy shopping plaza

Located within the bustling Woodlawn Plaza in Dartmouth, this premier leasing opportunity presents an adaptable and bright, open concept retail space. Spanning 942 sq. ft., the open layout features expansive storefront windows, allowing for an abundance of natural light, complemented by high ceilings, a fully accessible washroom, and back storage room. Unit 32 is ready for new occupancy July 1, just in time for the summer season.

Available

High Vehicular Area

Free, On-site Parking

| LISTING ID      | 10440                       |
|-----------------|-----------------------------|
|                 |                             |
| ADDRESS         | Unit 32, 114 Woodlawn Road, |
|                 | Dartmouth                   |
| PROPERTY TYPE   | Retail                      |
|                 |                             |
| BUILDING NAME   | Woodlawn Plaza              |
| BUILDING SIZE   | 158,058 sq. ft.             |
|                 |                             |
| SIZE AVAILABLE  | 942 sq. ft.                 |
| FLOOR LOCATION  | Ground level                |
| AVAILABILITY    | July 1, 2025                |
|                 | July 1, 2025                |
| PARKING         | Ample, free on-site parking |
| BASE RENT       | Contact listing agents      |
|                 |                             |
| ADDITIONAL RENT | \$10.50 psf                 |