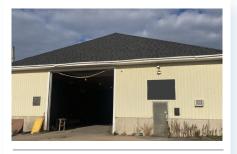

# 320 WILSEY ROAD, FREDERICTON

| Size     | 2,400 sq. ft.                                                                                                                    |
|----------|----------------------------------------------------------------------------------------------------------------------------------|
| Price    | \$18.00 psf (gross)                                                                                                              |
| Features | » Located in the heart of the Fredericton Industrial Park                                                                        |
|          | » One grade loading door with 22'<br>clear height ideal for warehousing,<br>light manufacturing, or serviced<br>based operations |
|          | » Easy access to major transit routes,<br>downtown, and essential amenities                                                      |
|          | » Convenient on-site free parking                                                                                                |
|          | » General Industrial (GI) zoning                                                                                                 |
|          | John Bigger   506-470-5057                                                                                                       |

#### **320 WILSEY ROAD, FREDERICTON**

| Size  | 2,400 sq. ft.       |
|-------|---------------------|
| Price | \$18.00 psf (gross) |
| Туре  | Industrial          |
|       |                     |

Located in the Fredericton Industrial Park; one grade-loading door and shared fenced lot for enhanced security