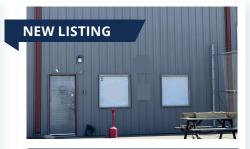

# 320 WILSEY ROAD, FREDERICTON

| Size     | 2,400 sq. ft.                                                                                                                    |
|----------|----------------------------------------------------------------------------------------------------------------------------------|
| Price    | \$18.00 psf (gross)                                                                                                              |
| Features | » Located in the heart of the Fredericton Industrial Park                                                                        |
|          | » One grade loading door with 22'<br>clear height ideal for warehousing,<br>light manufacturing, or serviced<br>based operations |
|          | » Easy access to major transit routes,<br>downtown, and essential amenities                                                      |
|          | » Convenient on-site free parking                                                                                                |
|          | » General Industrial (GI) zoning                                                                                                 |
|          | John Bigger   506-470-5057                                                                                                       |

#### **320 WILSEY ROAD, FREDERICTON**

| Size  | 2,400 sq. ft.       |
|-------|---------------------|
| Price | \$18.00 psf (gross) |
| Туре  | Industrial          |
|       |                     |

Located in the Fredericton Industrial Park; one grade-loading door and shared fenced lot for enhanced security