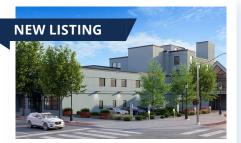

# 82 WESTMORLAND STREET, FREDERICTON

| Size     | 16,000 sq. ft.                                                                                                                              |
|----------|---------------------------------------------------------------------------------------------------------------------------------------------|
| Price    | \$24.30 psf (gross)                                                                                                                         |
| Features | » 16,000 sq. ft. of move-in-ready<br>space in the vibrant core of down-<br>town Fredericton                                                 |
|          | » Highly visible area with easy access<br>to major transit routes and essen-<br>tial amenities                                              |
|          | » Building is equipped with state-of-<br>the-art smart technology, advanced<br>air filtration systems, and energy<br>efficient enhancements |
|          |                                                                                                                                             |

#### **82 WESTMORLAND STREET, FREDERICTON**

| Size  | 16,000 sq. ft.      |
|-------|---------------------|
| Price | \$24.30 psf (gross) |
| Туре  | Office              |
|       |                     |

Bright, energy-efficient office space for lease in Fredericton's downtown core; entire second floor of the building

John Bigger | 506-470-5057

Andrew LeBlanc | 506-478-0011