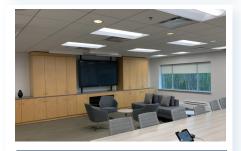

# 82 WESTMORLAND STREET, FREDERICTON

| Size     | 16,000 sq. ft.                                                                                                                              |
|----------|---------------------------------------------------------------------------------------------------------------------------------------------|
| Price    | \$24.30 psf (gross)                                                                                                                         |
| Features | » 16,000 sq. ft. of move-in-ready<br>space in the vibrant core of down-<br>town Fredericton                                                 |
|          | » Highly visible area with easy access<br>to major transit routes and essen-<br>tial amenities                                              |
|          | » Building is equipped with state-of-<br>the-art smart technology, advanced<br>air filtration systems, and energy<br>efficient enhancements |
|          |                                                                                                                                             |

#### **82 WESTMORLAND STREET, FREDERICTON**

| Size  | 16,000 sq. ft.      |
|-------|---------------------|
| Price | \$24.30 psf (gross) |
| Туре  | Office              |
|       |                     |

Bright, energy-efficient office space for lease in Fredericton's downtown core; entire second floor of the building

John Bigger | 506-470-5057

Andrew LeBlanc | 506-478-0011