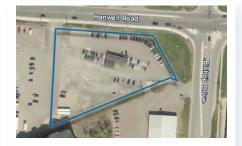

#### 1250 HANWELL ROAD, FREDERICTON

| Size  | Building: 2,100 sq. ft.<br>Lot: 2.10 acres |
|-------|--------------------------------------------|
| Price | By negotiation, contact listing agen       |
| Туре  | Office / Retail / Industrial               |

1,300 sq. ft. office property and 800 sq. ft. garage on a 2.10-acre lot; located at a busy intersection; excellent exposure

Andrew LeBlanc | 506-478-0011