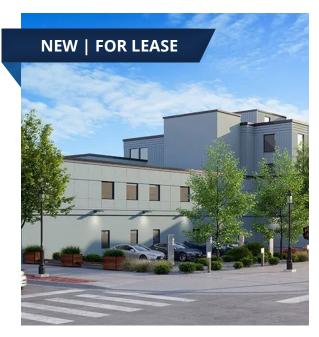

#### **320 WILSEY ROAD, FREDERICTON**

| Size  | 2,400 sq. ft.       |
|-------|---------------------|
| Price | \$18.00 psf (gross) |
| Туре  | Industrial          |
|       |                     |

Located in the Fredericton Industrial Park; one grade-loading door and shared fenced lot for enhanced security