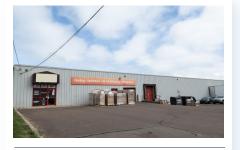

# 320 WILSEY ROAD, FREDERICTON

| Size     | 2,400 sq. ft.                                                                                                                    |
|----------|----------------------------------------------------------------------------------------------------------------------------------|
| Price    | \$18.00 psf (gross)                                                                                                              |
| Features | » Located in the heart of the Fredericton Industrial Park                                                                        |
|          | » One grade loading door with 22'<br>clear height ideal for warehousing,<br>light manufacturing, or serviced<br>based operations |
|          | » Easy access to major transit routes,<br>downtown, and essential amenities                                                      |
|          | » Convenient on-site free parking                                                                                                |
|          | » General Industrial (GI) zoning                                                                                                 |
|          | John Bigger   506-470-5057                                                                                                       |

#### **320 WILSEY ROAD, FREDERICTON**

| Size  | 2,400 sq. ft.       |
|-------|---------------------|
| Price | \$18.00 psf (gross) |
| Туре  | Industrial          |
|       |                     |

Located in the Fredericton Industrial Park; one grade-loading door and shared fenced lot for enhanced security