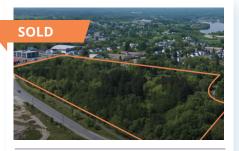

#### 330 MUNROE STREET. BATHURST

| Size  | Lot: 11.70 acres                        |
|-------|-----------------------------------------|
| Price | <del>\$1,250,000</del> \$1,195,00 + HST |
| Type  | Land                                    |

Exceptional redevelopment opportunity in Bathurst's downtown core; wide array of development possibilities; R-3 Zoning

Mark LeBlanc | 506-260-7203