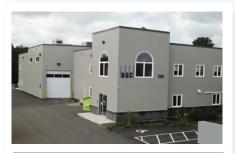

# 82 WESTMORLAND STREET, FREDERICTON

| Size     | 16,000 sq. ft.                                                                                                                              |
|----------|---------------------------------------------------------------------------------------------------------------------------------------------|
| Price    | \$24.30 psf (gross)                                                                                                                         |
| Features | » 16,000 sq. ft. of move-in-ready<br>space in the vibrant core of down-<br>town Fredericton                                                 |
|          | » Highly visible area with easy access<br>to major transit routes and essen-<br>tial amenities                                              |
|          | » Building is equipped with state-of-<br>the-art smart technology, advanced<br>air filtration systems, and energy<br>efficient enhancements |
|          |                                                                                                                                             |

#### **82 WESTMORLAND STREET, FREDERICTON**

| Size  | 16,000 sq. ft.      |
|-------|---------------------|
| Price | \$24.30 psf (gross) |
| Туре  | Office              |
|       |                     |

Bright, energy-efficient office space for lease in Fredericton's downtown core; entire second floor of the building

John Bigger | 506-470-5057

Andrew LeBlanc | 506-478-0011