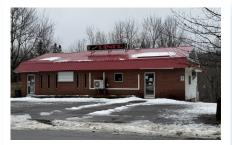

# **RESTAURANT BUSINESS, STANLEY**

| Size | Main level: 1,550 sq. ft<br>Basement: 700 sq. ft. |
|------|---------------------------------------------------|
|------|---------------------------------------------------|

**Price** \$295,000

**Type** Restaurant Business

Full-service restaurant with dedicated customer base; includes commercial grade equipment and furnishings

John Bigger | 506-470-5057