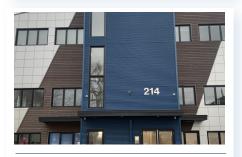

## **214 BRUNSWICK STREET, FREDERICTON**

| Size                                     | Up to +/- 3,500 sq. ft.               |
|------------------------------------------|---------------------------------------|
| Price                                    | By negotiation, contact listing agent |
| Туре                                     | Office                                |
| Two office suites available; each approx |                                       |

1,700 sf; can be combined for 3,500 sq. ft.; space ready for tenant improvement

John Bigger | 506-470-5057