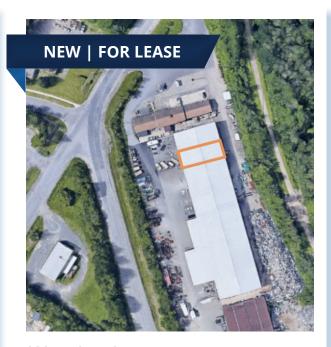

#### **445 URQUHART CRESCENT, FREDERICTON**

Office / Industrial

| Size  | 742 to 3,154 sq. ft.                  |
|-------|---------------------------------------|
| Price | <del>\$749,5000</del> \$699,500 + HST |
|       |                                       |

Type

Versatile building for sale; two (2) grade loading doors; on-site parking; priced competitively

Mark LeBlanc | 506-260-7203 Andrew LeBlanc | 506-478-0011