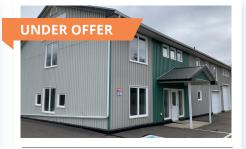

# 82 WESTMORLAND STREET, FREDERICTON

| Size     | 16,000 sq. ft.                                                                                                                              |
|----------|---------------------------------------------------------------------------------------------------------------------------------------------|
| Price    | \$24.30 psf (gross)                                                                                                                         |
| Features | » 16,000 sq. ft. of move-in-ready<br>space in the vibrant core of down-<br>town Fredericton                                                 |
|          | » Highly visible area with easy access<br>to major transit routes and essen-<br>tial amenities                                              |
|          | » Building is equipped with state-of-<br>the-art smart technology, advanced<br>air filtration systems, and energy<br>efficient enhancements |
|          |                                                                                                                                             |

#### **82 WESTMORLAND STREET, FREDERICTON**

| Size  | 16,000 sq. ft.      |
|-------|---------------------|
| Price | \$24.30 psf (gross) |
| Туре  | Office              |
|       |                     |

Bright, energy-efficient office space for lease in Fredericton's downtown core; entire second floor of the building

John Bigger | 506-470-5057

Andrew LeBlanc | 506-478-0011