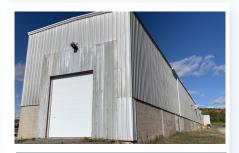

# 82 WESTMORLAND STREET, FREDERICTON

| Size     | 16,000 sq. ft.                                                                                                                              |
|----------|---------------------------------------------------------------------------------------------------------------------------------------------|
| Price    | \$24.30 psf (gross)                                                                                                                         |
| Features | » 16,000 sq. ft. of move-in-ready<br>space in the vibrant core of down-<br>town Fredericton                                                 |
|          | » Highly visible area with easy access<br>to major transit routes and essen-<br>tial amenities                                              |
|          | » Building is equipped with state-of-<br>the-art smart technology, advanced<br>air filtration systems, and energy<br>efficient enhancements |
|          |                                                                                                                                             |

#### **82 WESTMORLAND STREET, FREDERICTON**

| Size  | 16,000 sq. ft.      |
|-------|---------------------|
| Price | \$24.30 psf (gross) |
| Туре  | Office              |
|       |                     |

Bright, energy-efficient office space for lease in Fredericton's downtown core; entire second floor of the building

John Bigger | 506-470-5057

Andrew LeBlanc | 506-478-0011