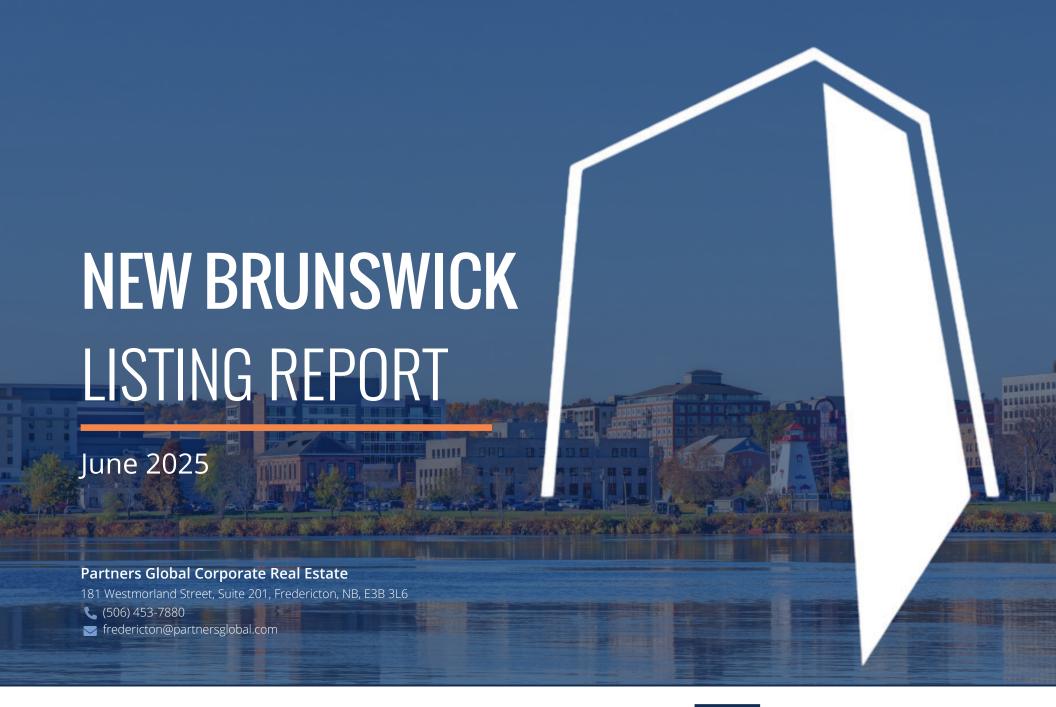

#### **82 WESTMORLAND STREET, FREDERICTON**

| Size  | 16,000 sq. ft.      |
|-------|---------------------|
| Price | \$24.30 psf (gross) |
| Туре  | Office              |
|       |                     |

Bright, energy-efficient office space for lease in Fredericton's downtown core; entire second floor of the building

John Bigger | 506-470-5057

Andrew LeBlanc | 506-478-0011