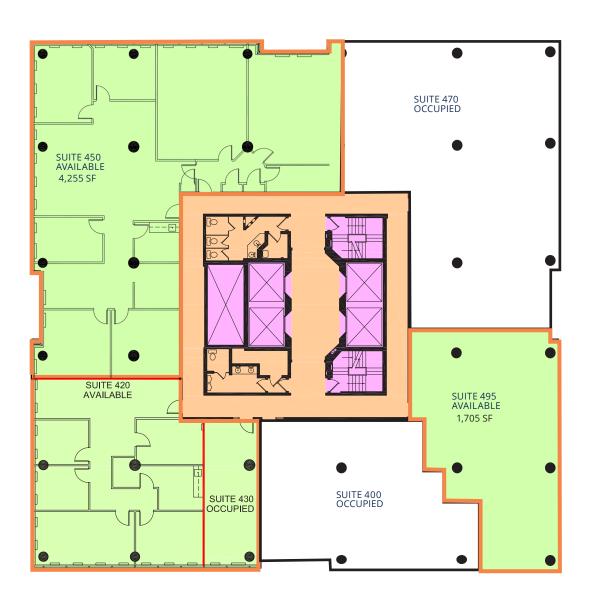

#### Fourth Floor Availability

Suite 420: 2,394 sq. ft. Suite 450: 4,255 sq. ft. Suite 495: 1,705 sq. ft.