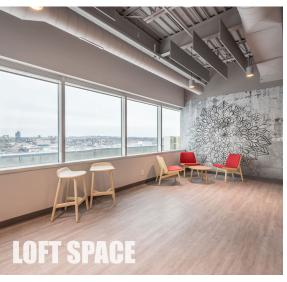

- Bike storage and tenant shower facilities
- On-site property management
- Penthouse common area with rooftop patio with panoramic harbour and city views
- Common loft space, kitchenette, and conference room on 17th floor available for tenant use
- Within five minute walk to Alderney Ferry Terminal, Bridge Terminal, and Zatzman Sportsplex
- Surrounded by a wide variety of local and commercial amenities

One standout features is the exclusive penthouse common area for tenants and their guests. The space features a communal boardroom, a loft area for collaborative endeavors, a kitchen and lounge, and most enticingly, a sprawling rooftop patio offering panoramic views of Halifax Harbour and the downtown Halifax skyline.

The building offers an array of amenities, including both interior and surface parking, secure bike storage, and shower facilities. One standout features is the exclusive penthouse common area for tenants and their guests. The space features a communal boardroom, a loft area for collaborative endeavors, a kitchen and lounge, and most enticingly, a sprawling rooftop patio offering panoramic views of the harbour.