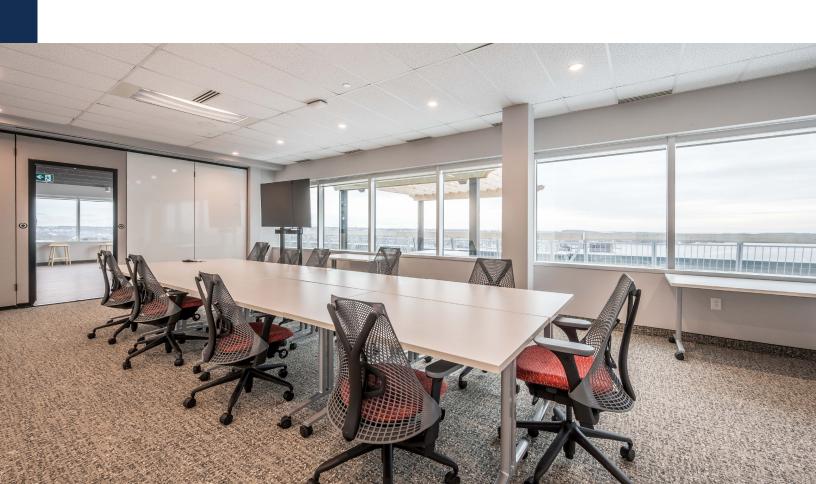

One standout features is the exclusive penthouse common area for tenants and their guests. The space features a communal boardroom, a loft area for collaborative endeavors, a kitchen and lounge, and most enticingly, a sprawling rooftop patio offering panoramic views of Halifax Harbour and the downtown Halifax skyline.