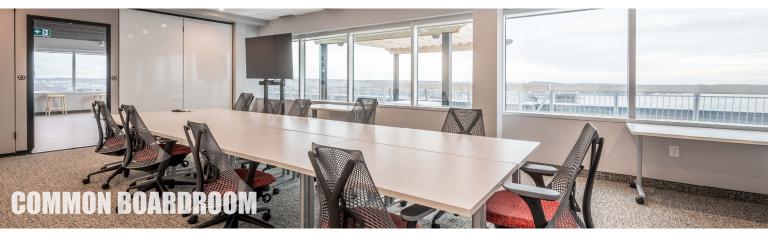

- Bike storage and tenant shower facilities
- On-site property management
- Penthouse common area with rooftop patio with panoramic harbour and city views
- Common loft space, kitchenette, and conference room on 17th floor available for tenant use
- Within five minute walk to Alderney Ferry Terminal, Bridge Terminal, and Zatzman Sportsplex
- Surrounded by a wide variety of local and commercial amenities

One standout features is the exclusive penthouse common area for tenants and their guests. The space features a communal boardroom, a loft area for collaborative endeavors, a kitchen and lounge, and most enticingly, a sprawling rooftop patio offering panoramic views of Halifax Harbour and the downtown Halifax skyline.

The building offers an array of amenities, including both interior and surface parking, secure bike storage, and shower facilities. One standout features is the exclusive penthouse common area for tenants and their guests. The space features a communal boardroom, a loft area for collaborative endeavors, a kitchen and lounge, and most enticingly, a sprawling rooftop patio offering panoramic views of the harbour.