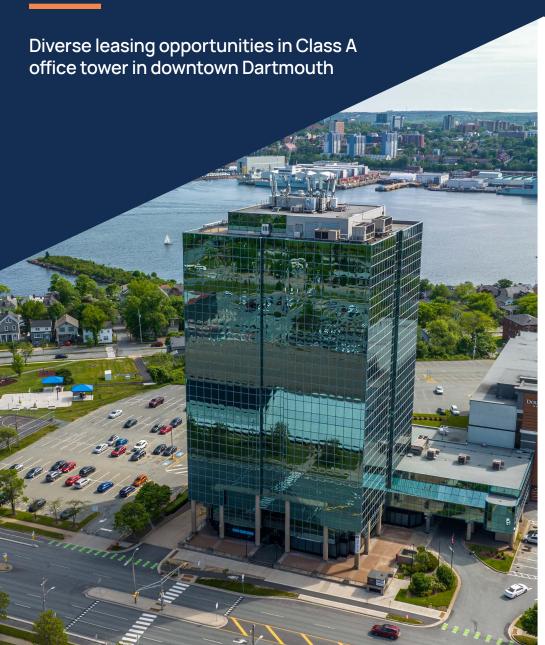

## **Property Overview**

Welcome to Metropolitan Place, a prestigious Class A office tower situated at the edge of charming downtown Dartmouth. Boasting prime visibility along a bustling thoroughfare, the property offers unparalleled convenience with swift access to the MacDonald Bridge, Downtown Halifax, major roadways, and a multitude of public transportation options. It's strategic placement offers breathtaking views of the picturesque Halifax Harbour and the vibrant skyline of downtown Halifax.

Recently renovated, the lobby and common areas of Metropolitan Place exude sophistication and style. The property offers leasing opportunities ranging from 743 to 8,591 sq. ft. spread across various floors. Whether tenants are in search of turnkey solutions or raw spaces ready for customization, Metropolitan Place adeptly accommodates diverse needs and preferences. With a blend of superior amenities, prime location, and captivating views, Metropolitan Place is the perfect building to situate and grow your business.