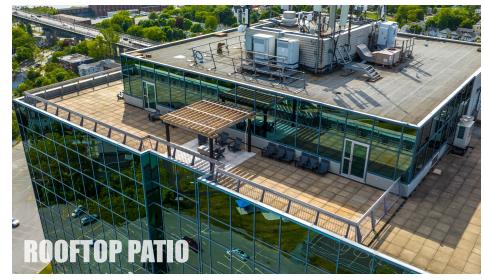

- Bike storage and tenant shower facilities
- On-site property management
- Penthouse common area with rooftop patio with panoramic harbour and city views
- Common loft space, kitchenette, and conference room on 17th floor available for tenant use
- Within five minute walk to Alderney Ferry Terminal, Bridge Terminal, and Zatzman Sportsplex
- Surrounded by a wide variety of local and commercial amenities

One standout features is the exclusive penthouse common area for tenants and their guests. The space features a communal boardroom, a loft area for collaborative endeavors, a kitchen and lounge, and most enticingly, a sprawling rooftop patio offering panoramic views of Halifax Harbour and the downtown Halifax skyline.

The building offers an array of amenities, including both interior and surface parking, secure bike storage, and shower facilities. One standout features is the exclusive penthouse common area for tenants and their guests. The space features a communal boardroom, a loft area for collaborative endeavors, a kitchen and lounge, and most enticingly, a sprawling rooftop patio offering panoramic views of the harbour.