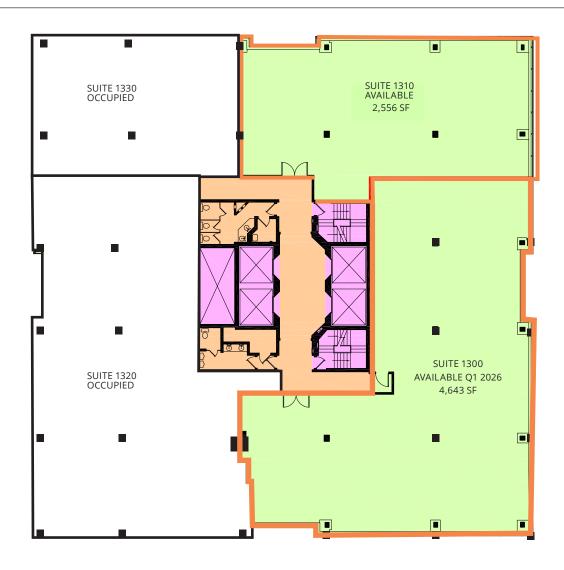

#### **Thirteenth Floor Availability**

Suite 1300: 4,643 sq. ft. - Q1 2026

Suite 1310: 2,556 sq. ft.