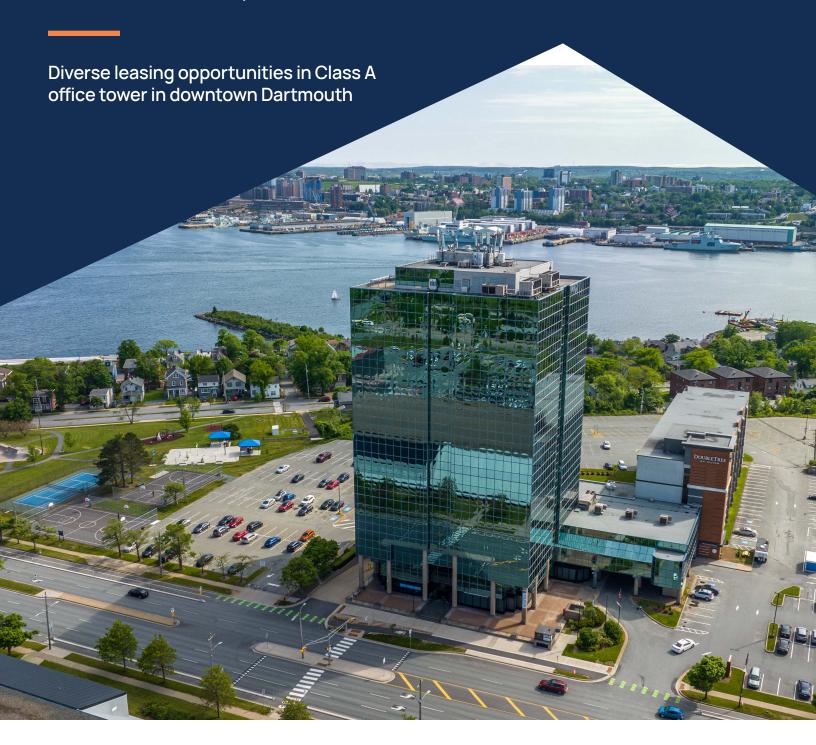

## **Property Overview**

Welcome to Metropolitan Place, a prestigious Class A office tower situated at the edge of charming downtown Dartmouth. Boasting prime visibility along a bustling thoroughfare, the property offers unparalleled convenience with swift access to the MacDonald Bridge, Downtown Halifax, major roadways, and a multitude of public transportation options. It's strategic placement offers breathtaking views of the picturesque Halifax Harbour and the vibrant skyline of downtown Halifax.

Recently renovated, the lobby and common areas of Metropolitan Place exude sophistication and style. The property offers leasing opportunities ranging from 743 to 8,591 sq. ft. spread across various floors. Whether tenants are in search of turnkey solutions or raw spaces ready for customization, Metropolitan Place adeptly accommodates diverse needs and preferences. With a blend of superior amenities, prime location, and captivating views, Metropolitan Place is the perfect building to situate and grow your business.

### **Location Overview**

Perched on the border of downtown Dartmouth,
Metropolitan Place stands as a professional business
hub, offering convenience beyond expectation.
Downtown Dartmouth and it's surrounding areas
embodies a welcoming community atmosphere with
all the enticing amenities people crave, making it the
ultimate sought-after destination to live, work, and play.