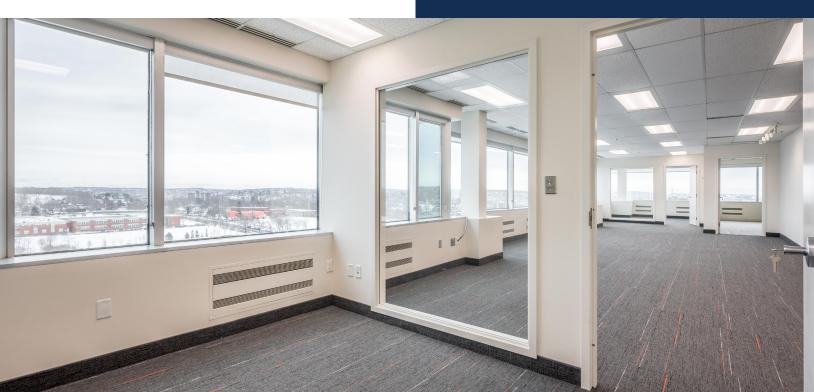

Recently renovated, the lobby and common areas of Metropolitan Place exude sophistication and style. The property offers leasing opportunities ranging from 743 to 8,591 sq. ft. spread across various floors. Whether tenants are in search of turnkey solutions or raw spaces ready for customization, Metropolitan Place adeptly accommodates diverse needs and preferences. With a blend of superior amenities, prime location, and captivating views, Metropolitan Place is the perfect building to situate and grow your business.

Offering 743 - 8,519 sq. ft. of available space spread across various floors, the property showcases a range of flexible floor plans. Whether tenants seek turnkey solutions or raw spaces primed for customization, the property caters adeptly to diverse needs and preferences.