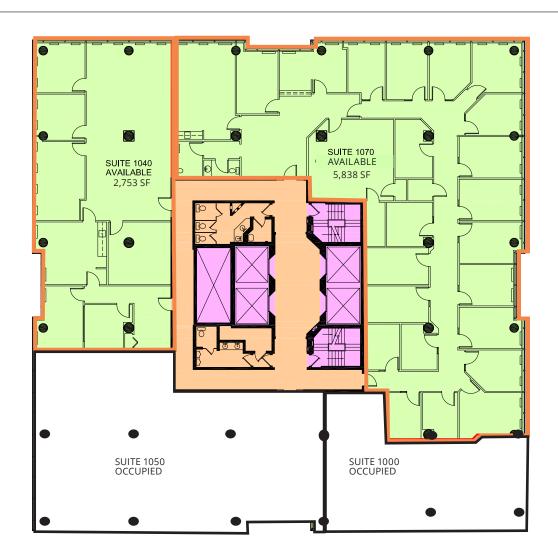

#### **Tenth Floor Availability**

Suite 1040: 2,753 sq. ft. Suite 1070: 5,838 sq. ft.