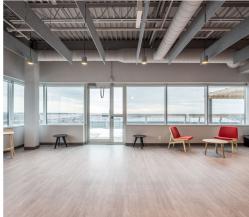

## **Property Highlights**

- Class A office building with newly renovated lobby and common areas
- Seventeen floors serviced by four high-speed elevators
- Stunning views of downtown Halifax and Halifax
   Harbour
- BOMA BEST Gold Certified property
- Interior and surface parking available at market rates
- Secure access with 24/7 security service
- Fully accessible property

- Bike storage and tenant shower facilities
- On-site property management
- Penthouse common area with rooftop patio with panoramic harbour and city views
- Common loft space, kitchenette, and conference room on 17th floor available for tenant use
- Within five minute walk to Alderney Ferry Terminal, Bridge Terminal, and Zatzman Sportsplex
- Surrounded by a wide variety of local and commercial amenities

One standout features is the exclusive penthouse common area for tenants and their guests. The space features a communal boardroom, a loft area for collaborative endeavors, a kitchen and lounge, and most enticingly, a sprawling rooftop patio offering panoramic views of Halifax Harbour and the downtown Halifax skyline.