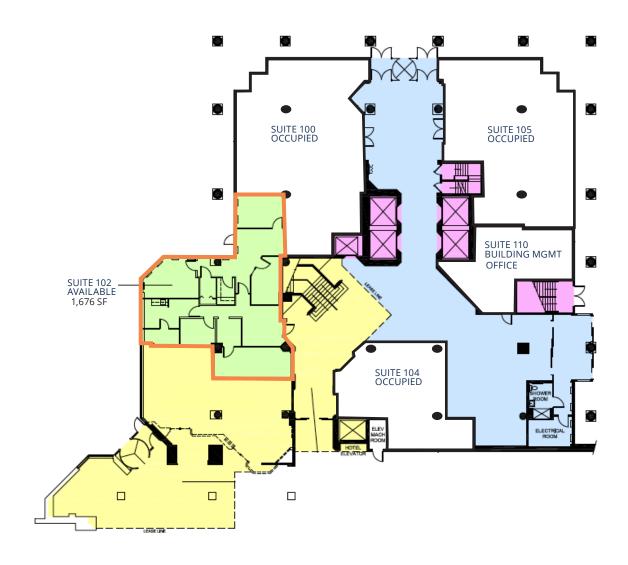

n addition, the property is within a five-minute walk of Alderney Ferry Terminal and Bridge Terminal, while downtown Halifax is a short drive away.



## **Surrounding Amenities**



- 1 Zatzman Sportsplex
- (2) Halifax Transit Bridge Terminal
- (3) McDonald's / Subway / Wendy's / Tim Horton's
- 4 Sobey's / NSLC
- 5 Dartmouth Commons

- 6 Alderney Landing / Alderney Ferry Terminal
- 7 Side Hustle Snack Bar / The Canteen
- 8 Portland Street Creperie / Good Luck Cafe
- 9 Brightwood Golf & Country Club
- (10) Downtown Halifax

Angus L. MacDonald Bridge DRIVE TIME: 1 MINUTE

Burnside Business Park
DRIVE TIME: 9-12 MINUTES

Downtown Halifax

DRIVE TIME: 6-7 MINUTES

Halifax Stanfield International Airport

**DRIVE TIME: 22-26 MINUTES** 

#### First Floor Availability

Suite 102: 1,676 sq. ft.



#### Fourth Floor Availability

Suite 420: 2,394 sq. ft. Suite 450: 4,255 sq. ft. Suite 495: 1,705 sq. ft.



#### **Ninth Floor Availability**

Suite 900: 2,143 sq. ft. Suite 945: 2,533 sq. ft.



#### **Tenth Floor Availability**

Suite 1040: 2,753 sq. ft. Suite 1070: 5,838 sq. ft.



#### **Thirteenth Floor Availability**

Suite 1300: 4,643 sq. ft. - Q1 2026

Suite 1310: 2,556 sq. ft.



#### Fourteenth Floor Availability

Suite 1400: 2,891 sq. ft. Suite 1410: 1,570 sq. ft. Suite 1480: 2,086 sq. ft.

















**Geof Ralph** 

- (902) 444-4004
- geof@partnersglobal.com

Partners Global Corporate Real Estate (Partners Global) and its agents and affiliates do not warrant, represent or guarantee the accuracy, completeness or validity of the information provided herein. Parties inte