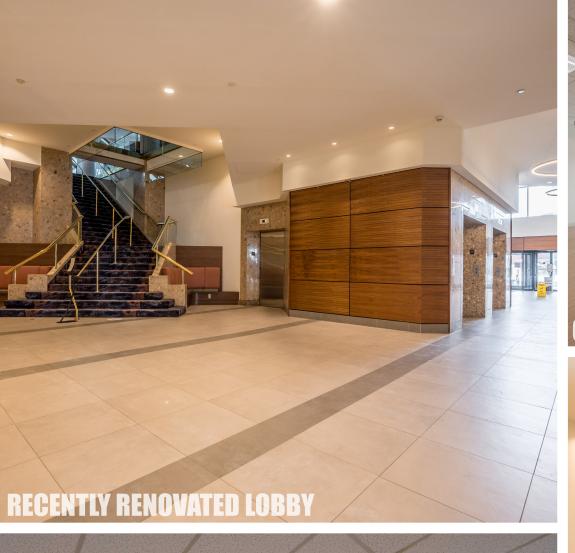

Recently renovated, the lobby and common areas of Metropolitan Place exude sophistication and style. The property offers leasing opportunities ranging from 743 to 8,591 sq. ft. spread across various floors. Whether tenants are in search of turnkey solutions or raw spaces ready for customization, Metropolitan Place adeptly accommodates diverse needs and preferences. With a blend of superior amenities, prime location, and captivating views, Metropolitan Place is the perfect building to situate and grow your business.

## **Property Highlights**

- Class A office building with newly renovated lobby and common areas
- Seventeen floors serviced by four high-speed elevators
- Stunning views of downtown Halifax and Halifax
   Harbour
- BOMA BEST Gold Certified property
- Interior and surface parking available at market rates
- Secure access with 24/7 security service
- Fully accessible property