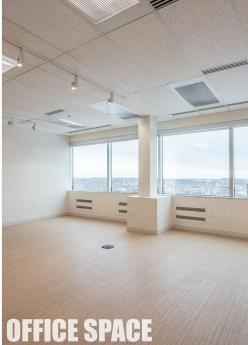

Available office space from 743 to 8,591 sq. ft.

Stunning Harbour and City Views

Interior and Surface Parking

#### Availability

| SUITE                | SIZE                                            | NOTE                                                 |
|----------------------|-------------------------------------------------|------------------------------------------------------|
| 102                  | <b>1,676</b> sq. ft.                            |                                                      |
| 420<br>450<br>495    | 2,394 sq. ft.<br>4,255 sq. ft.<br>1,705 sq. ft. | Suite 420 and 450 contiguous totalling 6,649 sq. ft. |
| 900<br>945           | 2,143 sq. ft.<br>2,533 sq. ft.                  |                                                      |
| 1040<br>1070         | 2,753 sq. ft.<br>5,838 sq. ft.                  | Contiguous 8,591 sq. ft.                             |
| 1300<br>1310         | 4,642 sq. ft.<br>2,556 sq. ft.                  | Contiguous 7,197 sq. ft.                             |
| 1400<br>1410<br>1480 | 2.891 sq.ft.<br>1,570 sq. ft.<br>2,086 sq. ft.  | Contiguous 6,547 sq. ft.                             |

Offering 743 - 8,519 sq. ft. of available space spread across various floors, the property showcases a range of flexible floor plans. Whether tenants seek turnkey solutions or raw spaces primed for customization, the property caters adeptly to diverse needs and preferences.

Available office space ranging 743 -8,591 sq. ft.

Stunning Harbour and City Views

Interior and Surface Parking