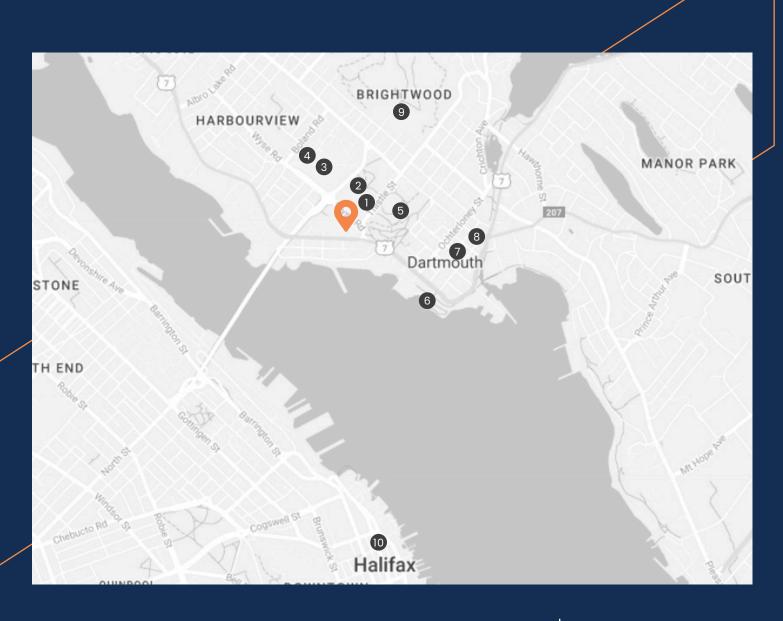

## **Surrounding Amenities**

- 1 Zatzman Sportsplex
- (2) Halifax Transit Bridge Terminal
- (3) McDonald's / Subway / Wendy's / Tim Horton's
- 4 Sobey's / NSLC
- 5 Dartmouth Commons

- 6 Alderney Landing / Alderney Ferry Terminal
- 7 Side Hustle Snack Bar / The Canteen
- 8 Portland Street Creperie / Good Luck Cafe
- 9 Brightwood Golf & Country Club
- (10) Downtown Halifax