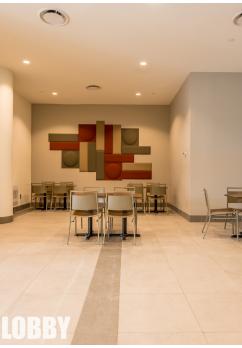

- Bike storage and tenant shower facilities
- On-site property management
- Penthouse common area with rooftop patio with panoramic harbour and city views
- Common loft space, kitchenette, and conference room on 17th floor available for tenant use
- Within five minute walk to Alderney Ferry Terminal, Bridge Terminal, and Zatzman Sportsplex
- Surrounded by a wide variety of local and commercial amenities

One standout features is the exclusive penthouse common area for tenants and their guests. The space features a communal boardroom, a loft area for collaborative endeavors, a kitchen and lounge, and most enticingly, a sprawling rooftop patio offering panoramic views of Halifax Harbour and the downtown Halifax skyline.