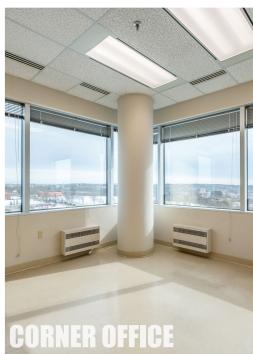

Available office space from 743 to 8,591 sq. ft.

Stunning Harbour and City Views

Interior and Surface Parking

## **Property Highlights**

- Class A office building with newly renovated lobby and common areas
- Seventeen floors serviced by four high-speed elevators
- Stunning views of downtown Halifax and Halifax
   Harbour
- BOMA BEST Gold Certified property
- Interior and surface parking available at market rates
- Secure access with 24/7 security service
- Fully accessible property