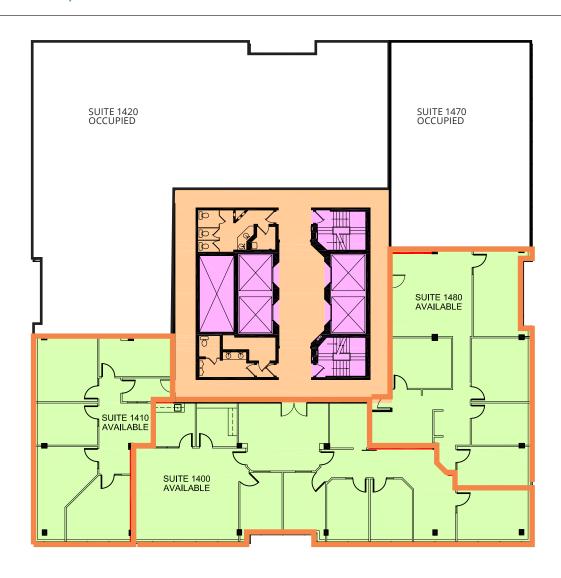

#### Fourteenth Floor Availability

Suite 1400: 2,891 sq. ft. Suite 1410: 1,570 sq. ft. Suite 1480: 2,086 sq. ft.

**Geof Ralph** 

- (902) 444-4004
- geof@partnersglobal.com

Partners Global Corporate Real Estate (Partners Global) and its agents and affiliates do not warrant, represent or guarantee the accuracy, completeness or validity of the information provided herein. Parties interested in the property are to conduct their own independent investigations to determine the suitability of the property for their intended use and are strongly urged to discuss the property with their professional advisors. Partners Global expressly disclaims any liability arising out of any errors and omissions in the information. Prospective clients should not confine themselves to the contents but should make their own enquiries to satisfy themselves in all respects. Partners Global will not accept any responsibility should any details prove to be incomplete or incorrect.