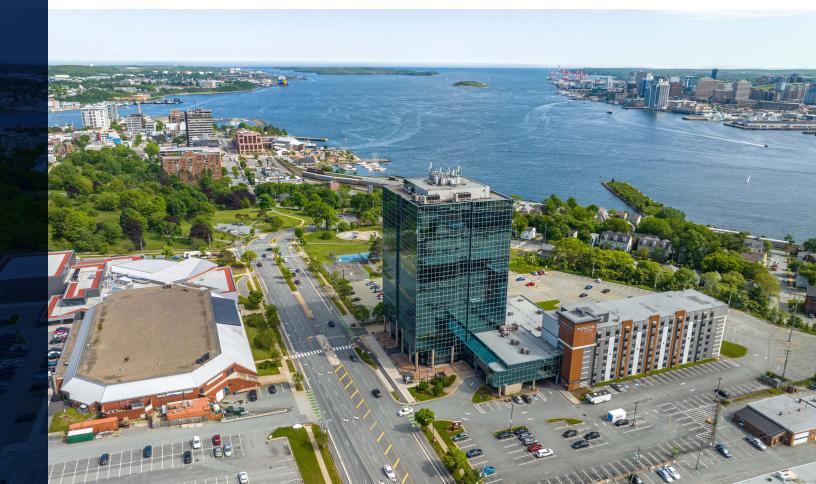

## **Property Overview**

Welcome to Metropolitan Place, a prestigious Class A office tower situated at the edge of charming downtown Dartmouth. Boasting prime visibility along a bustling thoroughfare, the property offers unparalleled convenience with swift access to the MacDonald Bridge, Downtown Halifax, major roadways, and a multitude of public transportation options. It's strategic placement offers breathtaking views of the picturesque Halifax Harbour and the vibrant skyline of downtown Halifax.

### **Location Overview**

Perched on the border of downtown Dartmouth,
Metropolitan Place stands as a professional business
hub, offering convenience beyond expectation.
Downtown Dartmouth and it's surrounding areas
embodies a welcoming community atmosphere with
all the enticing amenities people crave, making it the
ultimate sought-after destination to live, work, and play.

The property is strategically placed, with excellent connectivity to public transit routes, major roadways, and the MacDonald Bridge. In addition, the property is within a five-minute walk of Alderney Ferry Terminal and Bridge Terminal, while downtown Halifax is a short drive away.