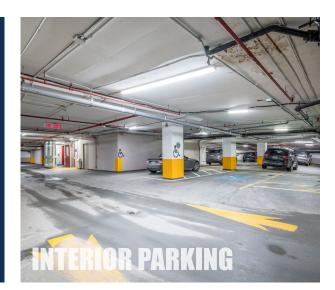

## **Property Highlights**

- Class A office building with newly renovated lobby and common areas
- Seventeen floors serviced by four high-speed elevators
- Stunning views of downtown Halifax and Halifax
   Harbour
- BOMA BEST Gold Certified property
- Interior and surface parking available at market rates
- Secure access with 24/7 security service
- Fully accessible property

## **Property Amenities**

Metropolitan offers an array of amenities, including both interior and surface parking, secure bike storage, car wash bay, high speed elevators, and convenient shower facilities, ensuring a seamless and comfortable experience for all.