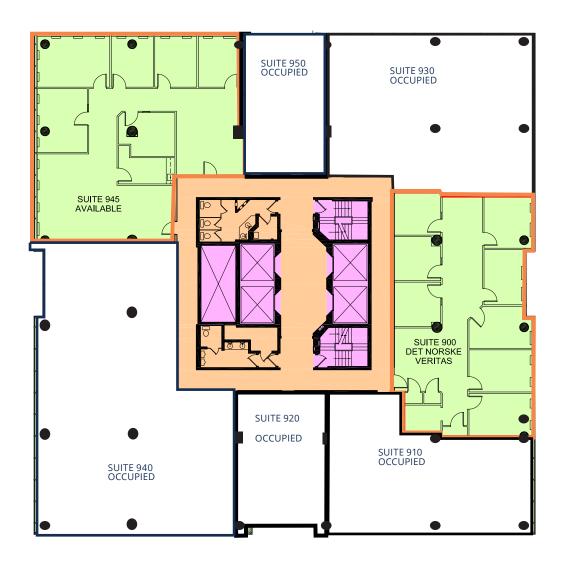

#### **Ninth Floor Availability**

Suite 900: 2,143 sq. ft. Suite 945: 2,533 sq. ft.