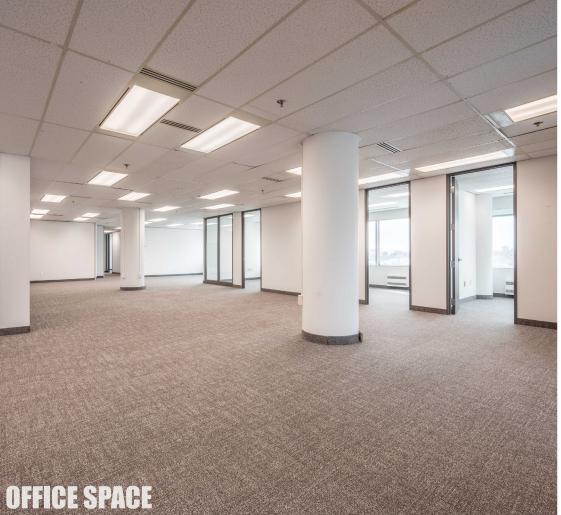

Available office space from 743 to 8,591 sq. ft.

Stunning Harbour and City Views

Interior and Surface Parking

#### Availability

| SUITE                | SIZE                                            | NOTE                                                 |
|----------------------|-------------------------------------------------|------------------------------------------------------|
| 102                  | <b>1,676</b> sq. ft.                            |                                                      |
| 420<br>450<br>495    | 2,394 sq. ft.<br>4,255 sq. ft.<br>1,705 sq. ft. | Suite 420 and 450 contiguous totalling 6,649 sq. ft. |
| 900<br>945           | 2,143 sq. ft.<br>2,533 sq. ft.                  |                                                      |
| 1040<br>1070         | 2,753 sq. ft.<br>5,838 sq. ft.                  | Contiguous 8,591 sq. ft.                             |
| 1300<br>1310         | 4,642 sq. ft.<br>2,556 sq. ft.                  | Contiguous 7,197 sq. ft.                             |
| 1400<br>1410<br>1480 | 2.891 sq.ft.<br>1,570 sq. ft.<br>2,086 sq. ft.  | Contiguous 6,547 sq. ft.                             |

Offering 743 - 8,519 sq. ft. of available space spread across various floors, the property showcases a range of flexible floor plans. Whether tenants seek turnkey solutions or raw spaces primed for customization, the property caters adeptly to diverse needs and preferences.

Available office space ranging 743 -8,591 sq. ft.

Stunning Harbour and City Views

Interior and Surface Parking