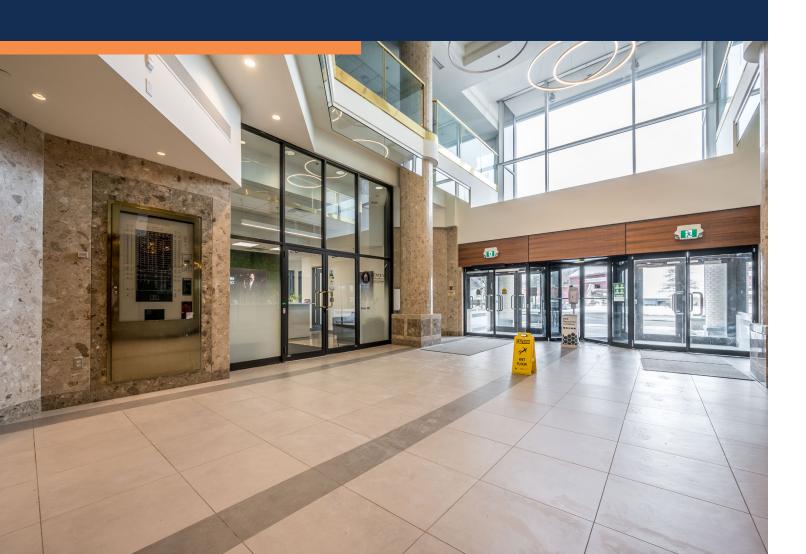

Recently renovated, the lobby and common areas of Metropolitan Place exude sophistication and style. The property offers leasing opportunities ranging from 743 to 8,591 sq. ft. spread across various floors. Whether tenants are in search of turnkey solutions or raw spaces ready for customization, Metropolitan Place adeptly accommodates diverse needs and preferences. With a blend of superior amenities, prime location, and captivating views, Metropolitan Place is the perfect building to situate and grow your business.

## **Property Highlights**

- Class A office building with newly renovated lobby and common areas
- Seventeen floors serviced by four high-speed elevators
- Stunning views of downtown Halifax and Halifax
   Harbour
- BOMA BEST Gold Certified property
- Interior and surface parking available at market rates
- Secure access with 24/7 security service
- Fully accessible property