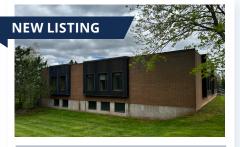

# **21 FAIRWAY DRIVE,** HANWELL

| Size                                                                                                                                                            | Building: 15,462 sq. ft   Lot: 1 acre |  |
|-----------------------------------------------------------------------------------------------------------------------------------------------------------------|---------------------------------------|--|
| Price                                                                                                                                                           | \$2,495,000.00                        |  |
| Features  » Well-maintained property the rapidly growing Greenvie Business Park  » Fully leased industrial and offic property with potential for owne occupancy |                                       |  |
|                                                                                                                                                                 |                                       |  |
| Mark LeBlanc   506-260-7203 Andrew LeBlanc   506-478-0011                                                                                                       |                                       |  |

## **21 FAIRWAY DRIVE, HANWELL**

| Size  | Building: 15,460 sq. ft.<br>Lot: 1.00 acre |
|-------|--------------------------------------------|
| Price | \$2,495,000                                |
| Туре  | Office / Industrial                        |
|       |                                            |

Currently fully leased, with owner occupier potential; built in 2021; grade loading

Mark LeBlanc | 506-260-7203