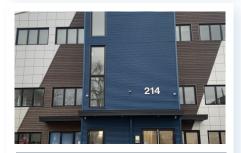

# **214 BRUNSWICK STREET, FREDERICTON**

| Size  | Up to +/- 3,500 sq. ft.               |
|-------|---------------------------------------|
| Price | By negotiation, contact listing agent |
| Type  | Office                                |

Two office suites available; each approx. 1,700 sf; can be combined for 3,500 sq. ft.; space ready for tenant improvement

John Bigger | 506-470-5057