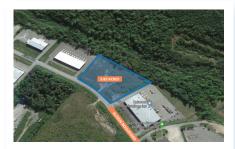

# **165 ALISON BOULEVARD**, FREDERICTON

| Size                       | 13.5 acres                                                                                 |  |
|----------------------------|--------------------------------------------------------------------------------------------|--|
| Price                      | \$3,995,000                                                                                |  |
| Features                   | » Located in the heart of the Alison<br>Boulevard Corridor                                 |  |
|                            | » Conveniently located with direct access to the Alison Boulevard and Highway 7            |  |
|                            | » 13.5 acres of General Industrial<br>(GI) zoned land allowing for a wide<br>range of uses |  |
|                            | » Opportunity to purchase adjacent<br>lot for a total of 17 acres                          |  |
| John Bigger   506-470-5057 |                                                                                            |  |

#### 165 ALISON BOULEVARD, FREDERICTON

| Size  | 13.5 acres  |
|-------|-------------|
| Price | \$3,995,000 |
| Туре  | Land        |
|       |             |

Prime development land with easy access to downtown and Highway 7; flexible General Industrial zoning

John Bigger | 506-470-5057