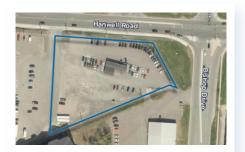

# **21 FAIRWAY DRIVE,** HANWELL

| Size                                                                                                                                                            | Building: 15,462 sq. ft   Lot: 1 acre |  |
|-----------------------------------------------------------------------------------------------------------------------------------------------------------------|---------------------------------------|--|
| Price                                                                                                                                                           | \$2,495,000.00                        |  |
| Features  » Well-maintained property the rapidly growing Greenvie Business Park  » Fully leased industrial and offic property with potential for owne occupancy |                                       |  |
|                                                                                                                                                                 |                                       |  |
| Mark LeBlanc   506-260-7203 Andrew LeBlanc   506-478-0011                                                                                                       |                                       |  |

## **21 FAIRWAY DRIVE, HANWELL**

| Size  | Building: 15,460 sq. ft.<br>Lot: 1.00 acre |
|-------|--------------------------------------------|
| Price | \$2,495,000                                |
| Туре  | Office / Industrial                        |
|       |                                            |

Currently fully leased, with owner occupier potential; built in 2021; grade loading

Mark LeBlanc | 506-260-7203