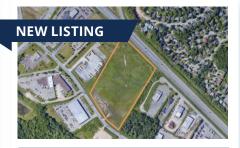

# **165 ALISON BOULEVARD**, FREDERICTON

| Size                       | 13.5 acres                                                                                 |  |
|----------------------------|--------------------------------------------------------------------------------------------|--|
| Price                      | \$3,995,000                                                                                |  |
| Features                   | » Located in the heart of the Alison<br>Boulevard Corridor                                 |  |
|                            | » Conveniently located with direct access to the Alison Boulevard and Highway 7            |  |
|                            | » 13.5 acres of General Industrial<br>(GI) zoned land allowing for a wide<br>range of uses |  |
|                            | » Opportunity to purchase adjacent<br>lot for a total of 17 acres                          |  |
| John Bigger   506-470-5057 |                                                                                            |  |

#### 165 ALISON BOULEVARD, FREDERICTON

| Size  | 13.5 acres  |
|-------|-------------|
| Price | \$3,995,000 |
| Туре  | Land        |
|       |             |

Prime development land with easy access to downtown and Highway 7; flexible General Industrial zoning

John Bigger | 506-470-5057