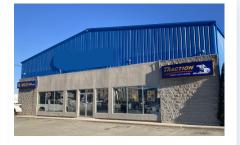

# **21 FAIRWAY DRIVE,** HANWELL

| Size                                                                                                                                                            | Building: 15,462 sq. ft   Lot: 1 acre |  |
|-----------------------------------------------------------------------------------------------------------------------------------------------------------------|---------------------------------------|--|
| Price                                                                                                                                                           | \$2,495,000.00                        |  |
| Features  » Well-maintained property the rapidly growing Greenvie Business Park  » Fully leased industrial and offic property with potential for owne occupancy |                                       |  |
|                                                                                                                                                                 |                                       |  |
| Mark LeBlanc   506-260-7203 Andrew LeBlanc   506-478-0011                                                                                                       |                                       |  |

## **21 FAIRWAY DRIVE, HANWELL**

| Size  | Building: 15,460 sq. ft.<br>Lot: 1.00 acre |
|-------|--------------------------------------------|
| Price | \$2,495,000                                |
| Туре  | Office / Industrial                        |
|       |                                            |

Currently fully leased, with owner occupier potential; built in 2021; grade loading

Mark LeBlanc | 506-260-7203