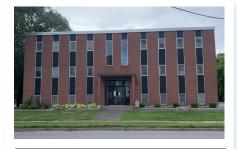

# **527 KING STREET,** FREDERICTON

| Size | Building: 45, 206 sq. ft.<br>Lot: 13,951 sq. ft. |
|------|--------------------------------------------------|
|      |                                                  |

 Price
 \$7,485,000

 Type
 Office

Landmark, downtown office building for sale; offered as a vacant property presenting unique opportunities

Mark LeBlanc | 506-470-5057 Brian Toole | 902-476-6898