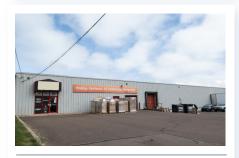

**445 URQUHART CRESCENT, FREDERICTON**

| Size                                                                                            | /42 to 3,154 sq. ft.                  |
|-------------------------------------------------------------------------------------------------|---------------------------------------|
| Price                                                                                           | <del>\$749,5000</del> \$699,500 + HST |
| Туре                                                                                            | Office / Industrial                   |
| Versatile building for sale; two (2) grade loading doors; on-site parking; priced competitively |                                       |

Mark LeBlanc | 506-260-7203 Andrew LeBlanc | 506-478-0011



# **61 HALIFAX STREET,** MONCTON

| Size  | 13,000 sq. ft. |
|-------|----------------|
| Price | \$2,600,000    |
| Туре  | Industrial     |
|       |                |

Well-maintained property featuring a versatile layout with grade and dock loading; vacant possession Spring 2025

Mark LeBlanc | 506-260-7203 Brian Toole | 902-476-6898



## **21 FAIRWAY DRIVE, HANWELL**

| Size  | Building: 15,460 sq. ft.<br>Lot: 1.00 acre |
|-------|--------------------------------------------|
| Price | \$2,495,000                                |
| Туре  | Office / Industrial                        |
|       |                                            |

Currently fully leased, with owner occupier potential; built in 2021; grade loading

Mark LeBlanc | 506-260-7203





# 330 ALISON BOULEVARD, FRED