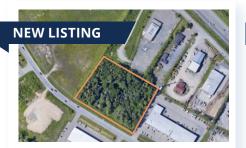

#### **185 ALISON BOULEVARD**, FREDERICTON

| Size  | 3.4 acres |
|-------|-----------|
| Price | \$995,000 |
| Туре  | Land      |
|       |           |

Flexible General Industrial zoning; opportunity to purchase adjacent lot for total of 17 acres

John Bigger | 506-470-5057