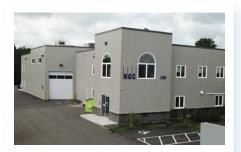

# **21 FAIRWAY DRIVE,** HANWELL

| Size                                                                                                                                                            | Building: 15,462 sq. ft   Lot: 1 acre |  |
|-----------------------------------------------------------------------------------------------------------------------------------------------------------------|---------------------------------------|--|
| Price                                                                                                                                                           | \$2,495,000.00                        |  |
| Features  » Well-maintained property the rapidly growing Greenvie Business Park  » Fully leased industrial and offic property with potential for owne occupancy |                                       |  |
|                                                                                                                                                                 |                                       |  |
| Mark LeBlanc   506-260-7203 Andrew LeBlanc   506-478-0011                                                                                                       |                                       |  |

## **21 FAIRWAY DRIVE, HANWELL**

| Size  | Building: 15,460 sq. ft.<br>Lot: 1.00 acre |
|-------|--------------------------------------------|
| Price | \$2,495,000                                |
| Туре  | Office / Industrial                        |
|       |                                            |

Currently fully leased, with owner occupier potential; built in 2021; grade loading

Mark LeBlanc | 506-260-7203