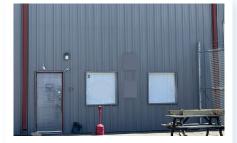

#### **95 GALLOWAY STREET, FREDERICTON**

| Size  | 5,334 sq. ft.      |  |
|-------|--------------------|--|
| Price | \$9.95 psf (gross) |  |
| Туре  | Industrial         |  |

Full building for sublease; situated on a 6.97-acre corner lot; grade loading; head lease expires May 31, 2028

Mark LeBlanc | 506-260-7203 Andrew LeBlanc | 506-478-0011