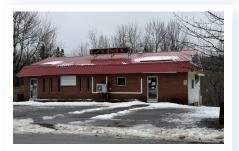

# **RESTAURANT, STANLEY**

| Size  | Main level: 1,550 sq. ft.<br>Basement: 700 sq. ft. |
|-------|----------------------------------------------------|
| Price | \$295,000                                          |
| Туре  | Restaurant Business                                |
|       |                                                    |

Full-service restaurant with dedicated customer base; includes commercial grade equipment and furnishings

John Bigger | 506-470-5057