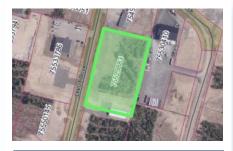

#### **185 ALISON BOULEVARD**, FREDERICTON

| Size  | 3.4 acres |
|-------|-----------|
| Price | \$995,000 |
| Туре  | Land      |
|       |           |

Flexible General Industrial zoning; opportunity to purchase adjacent lot for total of 17 acres

John Bigger | 506-470-5057