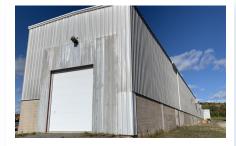

# 819 ROYAL ROAD, BLDG H2, FREDERICTON

| Size  | 5,000 to 14,658 sq. ft.  |  |
|-------|--------------------------|--|
| Price | \$15.00 psf (semi-gross) |  |
| Туре  | Industrial / Warehouse   |  |

Entire building for lease in MIRA Industrial Park; two (2) grade loading doors; 28-foot clear heights

Mark LeBlanc | 506-260-7203 Andrew LeBlanc | 506-478-0011